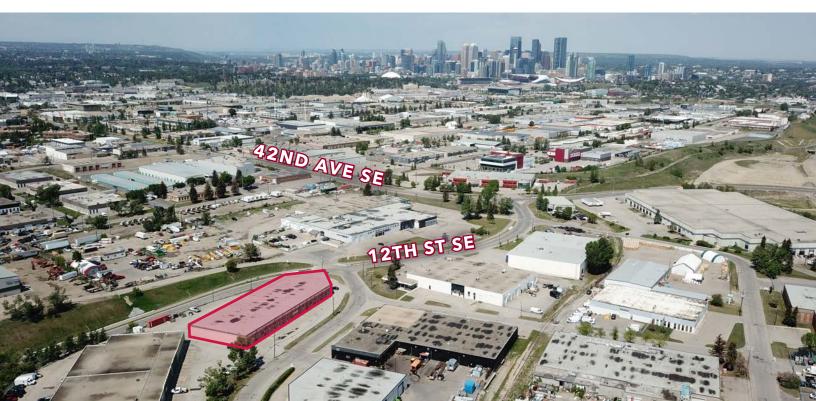

### LOCATION

#### COMMENTS:

- » Located in Highfield Industrial
- » Small bay multi-unit building
- » Rear loading
- » Backing on to 12th Street SE with significant exposure
- » Located off 42nd Avenue SE