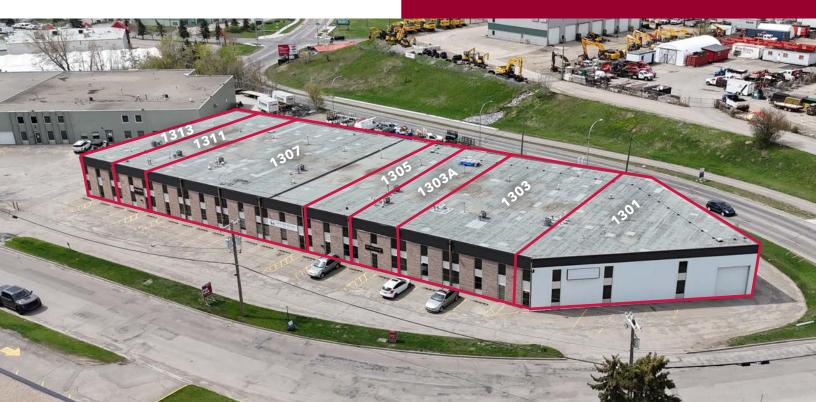

### **AVAILABILITY & PRICING**

| BAY   | LOADING                                                                           | SQUARE FOOTAGE (SF) |       | AVAILABILITY | SALE PRICE                         |
|-------|-----------------------------------------------------------------------------------|---------------------|-------|--------------|------------------------------------|
| 1301  | 1 DK 8'x10'<br>1 DI 12'x12'                                                       | Total:              | 4,328 | SOLD         | \$1,190,200<br>(\$275 per sq. ft.) |
| 1303* | 1 DK 8'x10'                                                                       | Total:              | 4,340 | SOLD         | \$1,193,500<br>(\$275 per sq. ft.) |
| 1303A | 1 DK 8'x10'                                                                       | Total:              | 2,257 | Feb 2026     | \$620,675<br>(\$275 per sq. ft.)   |
| 1305  | 1 RAMPED DI 12'x14'                                                               | Total:              | 2,221 | Immediate    | \$610,775<br>(\$275 per sq. ft.)   |
| 1307  | 1 DK 8'x10'<br>1 RAMPED DI 12'x14'<br>1 DK WITH LEVELER<br>8'x10'<br>1 DI 12'x14' | Total:              | 9,022 | 2030         | \$2,255,500<br>(\$250 per sq. ft.) |
| 1311  | 1 DI 12'x14'                                                                      | Total:              | 2,256 | CONDITIONAL  | \$620,400<br>(\$275 per sq. ft.)   |
| 1313  | 1 DI 12'x14'                                                                      | Total:              | 2,238 | SOLD         | \$615,450<br>(\$275 per sq. ft.)   |

### **VACANT BAYS**

**1305** | 2,221 sq. ft.

### **1311 |** 2,256 sq. ft.

### **VACANT BAYS**

1305 | 2,221 sq. ft. | Renovations underway

**1311** 2,256 sq. ft. | Renovations underway