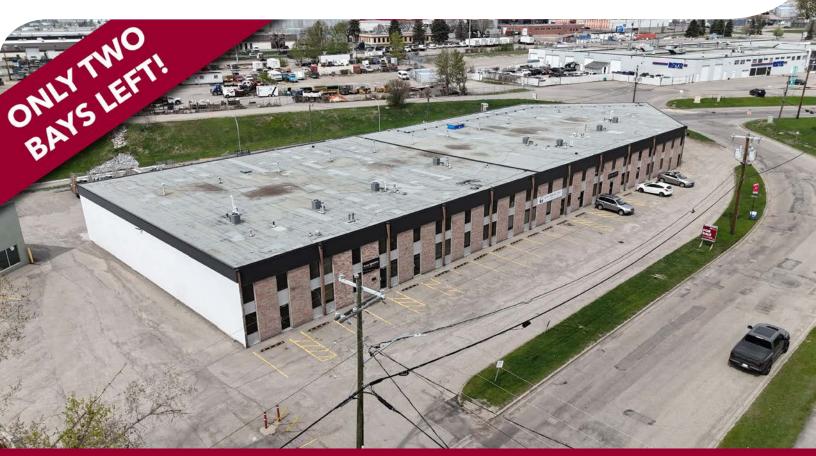

# **INDUSTRIAL CONDOS FOR SALE**

HASTINGS 1301------

### 1301-1313 Hastings Crescent SE | Calgary, AB

### **PURCHASE YOUR UNIT WHILE YOU STILL CAN!**

Dock & Drive-in Loading

Central Market Condos

Owner-User & Investment Opportunities

JON C. MOOK, SIOR PRESIDENT, MANAGING DIRECTOR C: 403-616-5239

jmook@lee-associates.com

#### COMMENTS:

- » Located in Highfield Industrial
- » Small bay multi-unit building
- » Rear loading
- » Backing on to 12th Street SE with significant exposure
- » Located off 42nd Avenue SE