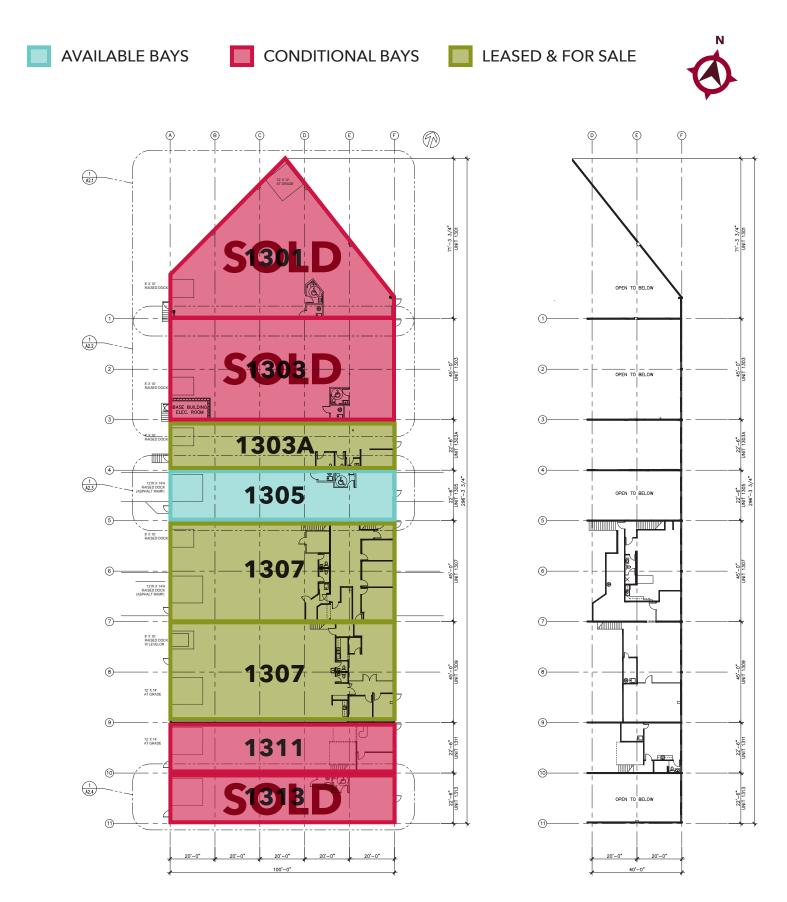

### **AVAILABILITY & PRICING**

| BAY   | LOADING                                                                           | SQUARE FOOTAGE (SF) |       | AVAILABILITY | SALE PRICE                         |
|-------|-----------------------------------------------------------------------------------|---------------------|-------|--------------|------------------------------------|
| 1301  | 1 DK 8'x10'<br>1 DI 12'x12'                                                       | Total:              | 4,328 | SOLD         | \$1,190,200<br>(\$275 per sq. ft.) |
| 1303* | 1 DK 8'x10'                                                                       | Total:              | 4,340 | SOLD         | \$1,193,500<br>(\$275 per sq. ft.) |
| 1303A | 1 DK 8'x10'                                                                       | Total:              | 2,257 | Feb 2026     | \$620,675<br>(\$275 per sq. ft.)   |
| 1305  | 1 RAMPED DI 12'x14'                                                               | Total:              | 2,221 | Immediate    | \$610,775<br>(\$275 per sq. ft.)   |
| 1307  | 1 DK 8'x10'<br>1 RAMPED DI 12'x14'<br>1 DK WITH LEVELER<br>8'x10'<br>1 DI 12'x14' | Total:              | 9,022 | 2030         | \$2,255,500<br>(\$250 per sq. ft.) |
| 1311  | 1 DI 12'x14'                                                                      | Total:              | 2,256 | CONDITIONAL  | \$620,400<br>(\$275 per sq. ft.)   |
| 1313  | 1 DI 12'x14'                                                                      | Total:              | 2,238 | SOLD         | \$615,450<br>(\$275 per sq. ft.)   |

### **VACANT BAYS**

**1305** | 2,221 sq. ft.

### **VACANT BAYS**

1305 | 2,221 sq. ft. | Renovations underway

**1311** 2,256 sq. ft. | Renovations underway