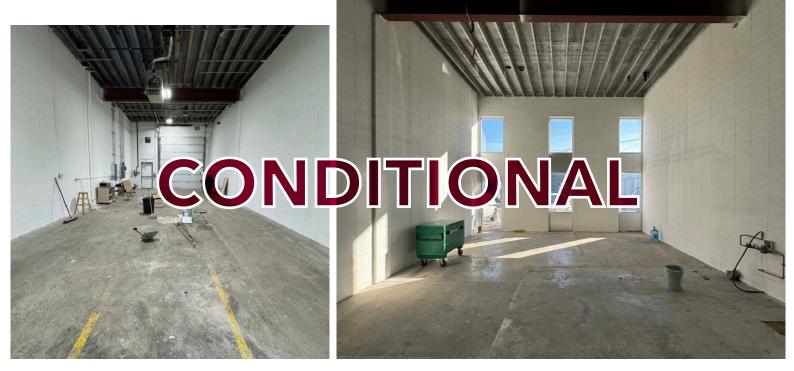

### **AVAILABILITY & PRICING**

| BAY   | LOADING                                                                           | SQUARE FOOTAGE (SF) |       | AVAILABILITY | SALE PRICE                         |
|-------|-----------------------------------------------------------------------------------|---------------------|-------|--------------|------------------------------------|
| 1301  | 1 DK 8'x10'<br>1 DI 12'x12'                                                       | Total:              | 4,328 | SOLD         | \$1,190,200<br>(\$275 per sq. ft.) |
| 1303* | 1 DK 8'x10'                                                                       | Total:              | 4,340 | SOLD         | \$1,193,500<br>(\$275 per sq. ft.) |
| 1303A | 1 DK 8'x10'                                                                       | Total:              | 2,257 | Feb 2026     | \$620,675<br>(\$275 per sq. ft.)   |
| 1305  | 1 RAMPED DI 12'x14'                                                               | Total:              | 2,221 | Immediate    | \$610,775<br>(\$275 per sq. ft.)   |
| 1307  | 1 DK 8'x10'<br>1 RAMPED DI 12'x14'<br>1 DK WITH LEVELER<br>8'x10'<br>1 DI 12'x14' | Total:              | 9,022 | 2030         | \$2,255,500<br>(\$250 per sq. ft.) |
| 1311  | 1 DI 12'x14'                                                                      | Total:              | 2,256 | CONDITIONAL  | \$620,400<br>(\$275 per sq. ft.)   |
| 1313  | 1 DI 12'x14'                                                                      | Total:              | 2,238 | SOLD         | \$615,450<br>(\$275 per sq. ft.)   |

### **1311 |** 2,256 sq. ft.