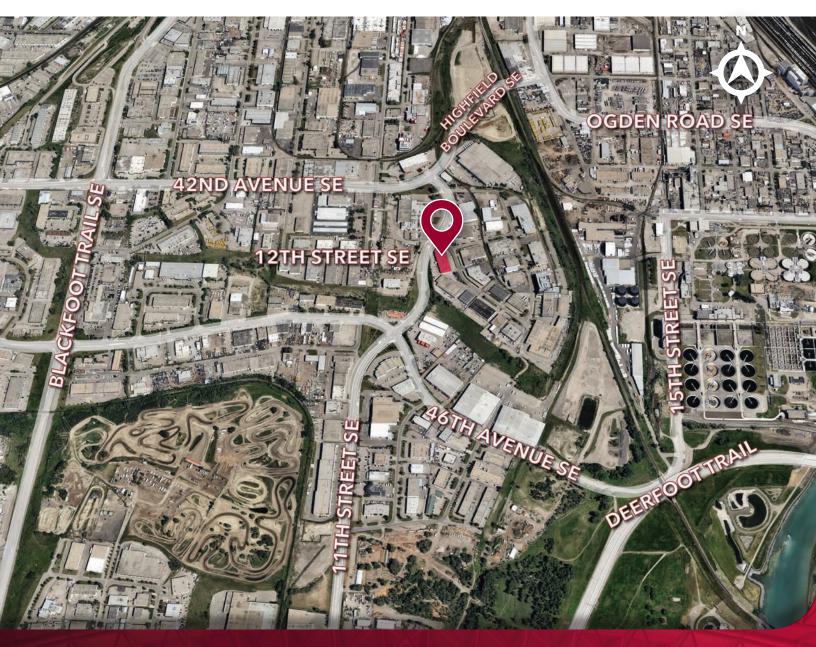

|
| 1307  | 1 DK 8'x10'<br>1 RAMPED DI 12'x14'<br>1 DK WITH LEVELER<br>8'x10'<br>1 DI 12'x14' | Total:              | 9,022 | 2030         | \$2,255,500<br>(\$250 per sq. ft.) |
| 1311  | 1 DI 12'x14'                                                                      | Total:              | 2,256 | CONDITIONAL  | \$620,400<br>(\$275 per sq. ft.)   |
| 1313  | 1 DI 12'x14'                                                                      | Total:              | 2,238 | SOLD         | \$615,450<br>(\$275 per sq. ft.)   |

\* HRV unit included (800 cfm)



### **VACANT BAYS**

**1305** | 2,221 sq. ft.





### **1311 |** 2,256 sq. ft.



### **VACANT BAYS**

1305 | 2,221 sq. ft. | Renovations underway



**1311** 2,256 sq. ft. | Renovations underway



### FLOOR PLAN





### LOCATION



### **CONTACT US**



#### JON C. MOOK, SIOR

PRESIDENT, MANAGING DIRECTOR C: 403-616-5239 jmook@lee-associates.com



EMILY GOODMAN, B.COMM VICE PRESIDENT, PRINCIPAL C: 403-862-4348 egoodman@lee-associates.com LAURAE SPINDLER
VICE PRESIDENT
C: 403-471-4871
Ispindler@lee-associates.com

This brochure is for INFORMATION PURPOSES ONLY. There are no representations or warranties provided with respect to the information contained herein. Any prospective purchaser should take whatever steps they deem necessary or advisable to verify the accuracy or completeness of any information contained herein before relying on any such information. Prospective purchasers are cautioned to conduct their own due diligence.

117, 4950 - 106th Avenue SE | Calgary, AB T2C 5E9 lee-associates.com/calgary LEE & AS