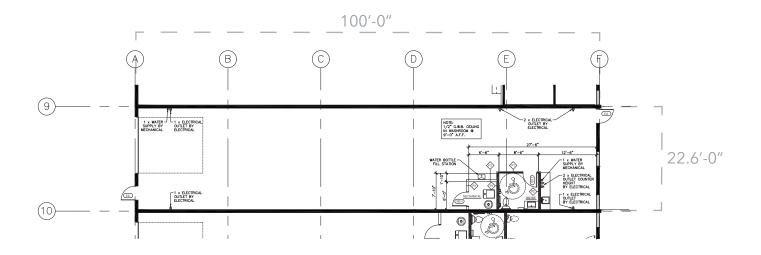

### FLOOR PLAN

### **VACANT BAYS**

**1305** | 2,221 sq. ft.

### **VACANT BAYS**

1305 | 2,221 sq. ft. | Renovations underway

**1311** 2,256 sq. ft. | Renovations underway