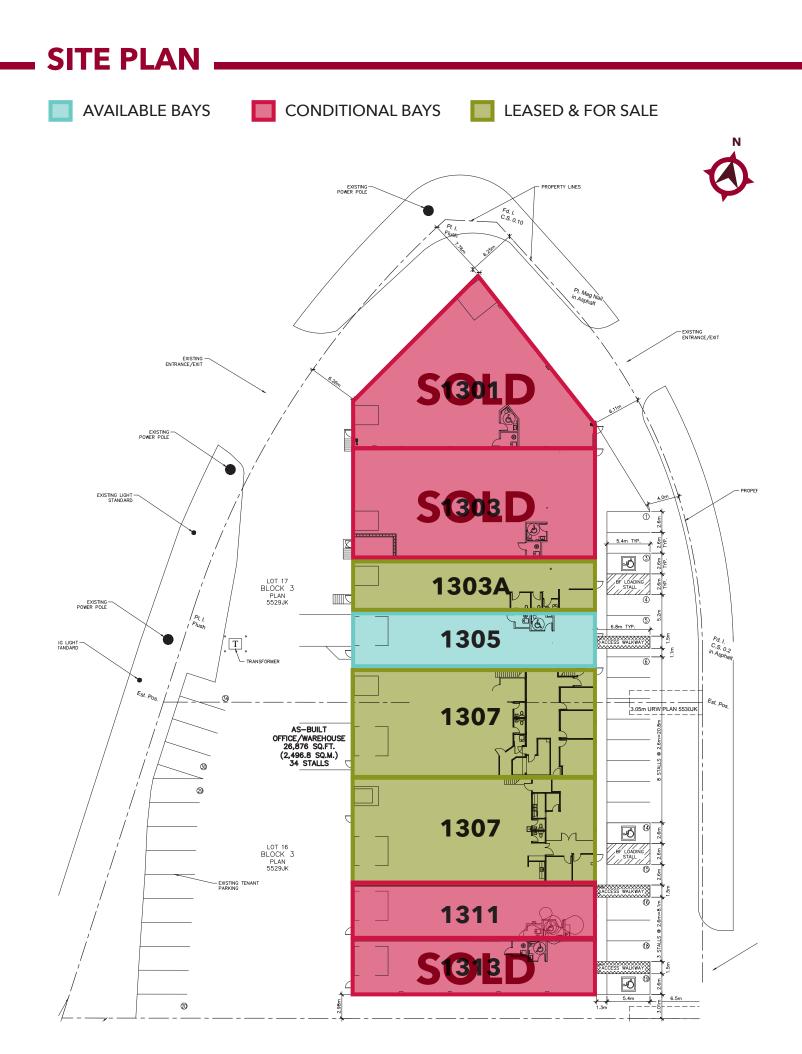

### **AVAILABILITY & PRICING**

| BAY   | LOADING                                                                           | SQUARE FOOTAGE (SF) |       | AVAILABILITY | SALE PRICE                         |
|-------|-----------------------------------------------------------------------------------|---------------------|-------|--------------|------------------------------------|
| 1301  | 1 DK 8'x10'<br>1 DI 12'x12'                                                       | Total:              | 4,328 | SOLD         | \$1,190,200<br>(\$275 per sq. ft.) |
| 1303* | 1 DK 8'x10'                                                                       | Total:              | 4,340 | SOLD         | \$1,193,500<br>(\$275 per sq. ft.) |
| 1303A | 1 DK 8'x10'                                                                       | Total:              | 2,257 | Feb 2026     | \$620,675<br>(\$275 per sq. ft.)   |
| 1305  | 1 RAMPED DI 12'x14'                                                               | Total:              | 2,221 | Immediate    | \$610,775<br>(\$275 per sq. ft.)   |
| 1307  | 1 DK 8'x10'<br>1 RAMPED DI 12'x14'<br>1 DK WITH LEVELER<br>8'x10'<br>1 DI 12'x14' | Total:              | 9,022 | 2030         | \$2,255,500<br>(\$250 per sq. ft.) |
| 1311  | 1 DI 12'x14'                                                                      | Total:              | 2,256 | CONDITIONAL  | \$620,400<br>(\$275 per sq. ft.)   |
| 1313  | 1 DI 12'x14'                                                                      | Total:              | 2,238 | SOLD         | \$615,450<br>(\$275 per sq. ft.)   |

### **VACANT BAYS**

**1305** | 2,221 sq. ft.

### **VACANT BAYS**

1305 | 2,221 sq. ft. | Renovations underway

**1311** 2,256 sq. ft. | Renovations underway