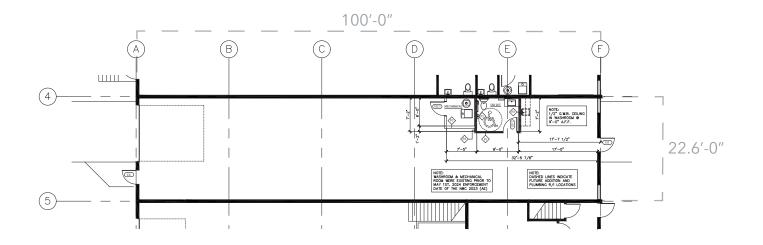

| Total:              | 2,221 | Immediate    | \$610,775<br>(\$275 per sq. ft.)   |
| 1307  | 1 DK 8'x10'<br>1 RAMPED DI 12'x14'<br>1 DK WITH LEVELER<br>8'x10'<br>1 DI 12'x14' | Total:              | 9,022 | 2030         | \$2,255,500<br>(\$250 per sq. ft.) |
| 1311  | 1 DI 12'x14'                                                                      | Total:              | 2,256 | CONDITIONAL  | \$620,400<br>(\$275 per sq. ft.)   |
| 1313  | 1 DI 12'x14'                                                                      | Total:              | 2,238 | SOLD         | \$615,450<br>(\$275 per sq. ft.)   |

\* HRV unit included (800 cfm)



### **VACANT BAYS**

**1305** | 2,221 sq. ft.





### **1311 |** 2,256 sq. ft.



### **VACANT BAYS**

1305 | 2,221 sq. ft. | Renovations underway



**1311** 2,256 sq. ft. | Renovations underway



### FLOOR PLAN





### LOCATION



### **CONTACT US**



#### JON C. MOOK, SIOR

PRESIDENT, MANAGING DIRECTOR C: 403-616-5239 jmook@lee-associates.com



EMILY GOODMAN, B.COMM VICE PRESIDENT, PRINCIPAL C: 403-862-4348 egoodman@lee-associates.com LAURAE SPINDLER
VICE PRESIDENT
C: 403-471-4871
Ispindler@lee-associates.com

This brochure is for INFORMATION PURPOSES ONLY. There are no representations or warranties provided with respect to the information contained herein. Any prospective purchaser should take whatever steps they deem necessary or advisable to verify the accuracy or completeness of any information contained herein before relying on any such information. Prospective purchasers are cautioned to conduct their own due diligence.