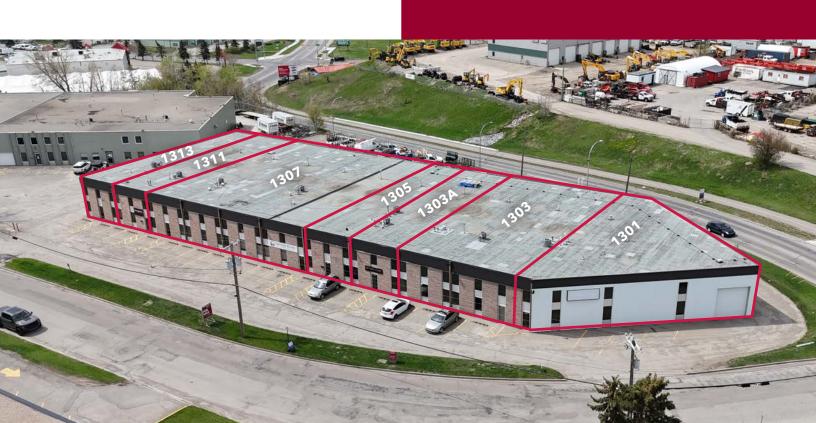

## **AVAILABILITY & PRICING**

| BAY   | LOADING                                                                           | SQUARE I | FOOTAGE (SF) | AVAILABILITY  | SALE PRICE                         |
|-------|-----------------------------------------------------------------------------------|----------|--------------|---------------|------------------------------------|
| 1301  | 1 DK 8'x10'<br>1 DI 12'x12'                                                       | Total:   | 4,328        | SOLD          | \$1,190,200<br>(\$275 per sq. ft.) |
| 1303* | 1 DK 8'x10'                                                                       | Total:   | 4,340        | SOLD          | \$1,193,500<br>(\$275 per sq. ft.) |
| 1303A | 1 DK 8'x10'                                                                       | Total:   | 2,257        | May 2026      | \$620,675<br>(\$275 per sq. ft.)   |
| 1305  | 1 RAMPED DI 12'x14'                                                               | Total:   | 2,221        | UNCONDITIONAL | \$610,775<br>(\$275 per sq. ft.)   |
| 1307  | 1 DK 8'x10'<br>1 RAMPED DI 12'x14'<br>1 DK WITH LEVELER<br>8'x10'<br>1 DI 12'x14' | Total:   | 9,022        | 2030          | \$2,255,500<br>(\$250 per sq. ft.) |
| 1311  | 1 DI 12'x14'                                                                      | Total:   | 2,256        | UNCONDITIONAL | \$620,400<br>(\$275 per sq. ft.)   |
| 1313  | 1 DI 12'x14'                                                                      | Total:   | 2,238        | SOLD          | \$615,450<br>(\$275 per sq. ft.)   |

## **VACANT BAYS**

1305 | 2,221 sq. ft.

**1311** | 2,256 sq. ft.