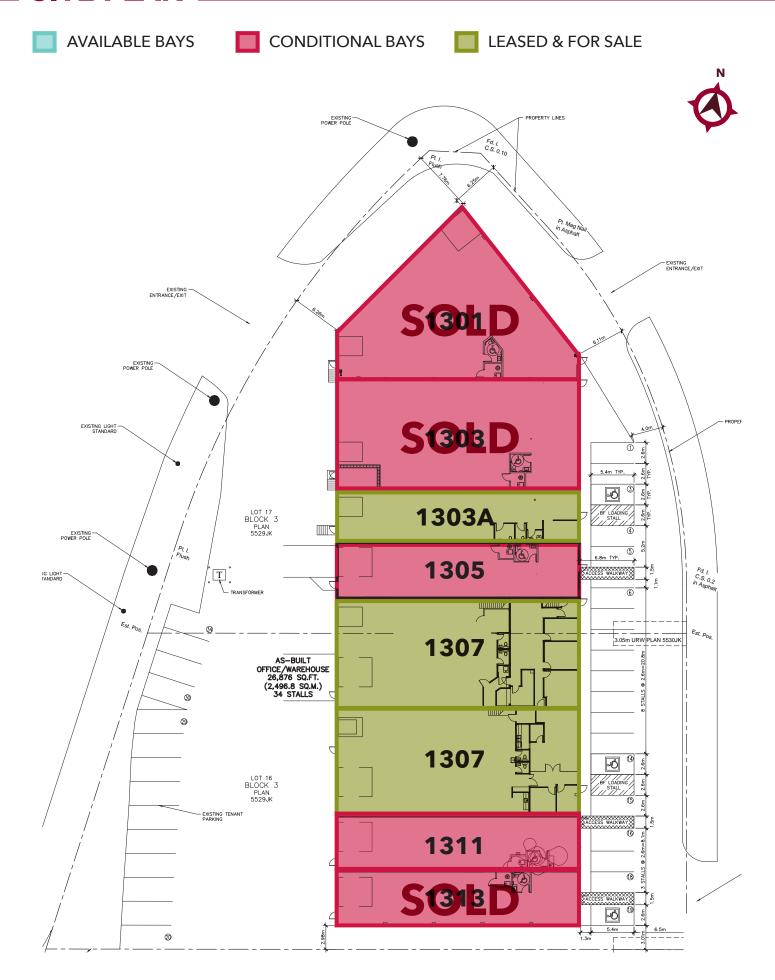

## **SITE PLAN**

## **AVAILABILITY & PRICING**

| BAY   | LOADING                                                                           | SQUARE I | FOOTAGE (SF) | AVAILABILITY  | SALE PRICE                         |
|-------|-----------------------------------------------------------------------------------|----------|--------------|---------------|------------------------------------|
| 1301  | 1 DK 8'x10'<br>1 DI 12'x12'                                                       | Total:   | 4,328        | SOLD          | \$1,190,200<br>(\$275 per sq. ft.) |
| 1303* | 1 DK 8'x10'                                                                       | Total:   | 4,340        | SOLD          | \$1,193,500<br>(\$275 per sq. ft.) |
| 1303A | 1 DK 8'x10'                                                                       | Total:   | 2,257        | May 2026      | \$620,675<br>(\$275 per sq. ft.)   |
| 1305  | 1 RAMPED DI 12'x14'                                                               | Total:   | 2,221        | UNCONDITIONAL | \$610,775<br>(\$275 per sq. ft.)   |
| 1307  | 1 DK 8'x10'<br>1 RAMPED DI 12'x14'<br>1 DK WITH LEVELER<br>8'x10'<br>1 DI 12'x14' | Total:   | 9,022        | 2030          | \$2,255,500<br>(\$250 per sq. ft.) |
| 1311  | 1 DI 12'x14'                                                                      | Total:   | 2,256        | UNCONDITIONAL | \$620,400<br>(\$275 per sq. ft.)   |
| 1313  | 1 DI 12'x14'                                                                      | Total:   | 2,238        | SOLD          | \$615,450<br>(\$275 per sq. ft.)   |

## **VACANT BAYS**

1305 | 2,221 sq. ft.

**1311** | 2,256 sq. ft.