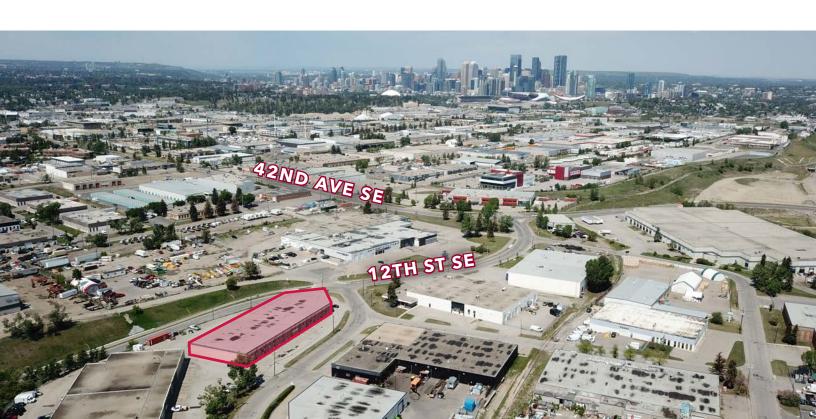

## **LOCATION**

#### **COMMENTS:**

- » Located in Highfield Industrial
- » Small bay multi-unit building
- » Rear loading
- » Backing on to 12th Street SE with significant exposure
- » Located off 42nd Avenue SE