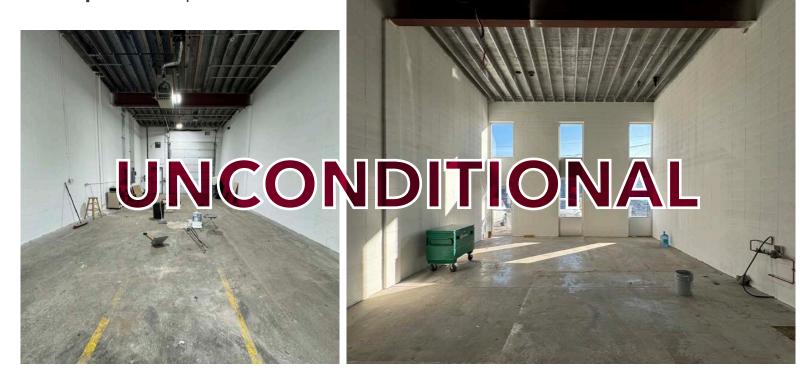

## | 2,221 sq. ft. | Renovations underway

## | 2,256 sq. ft. | Renovations underway