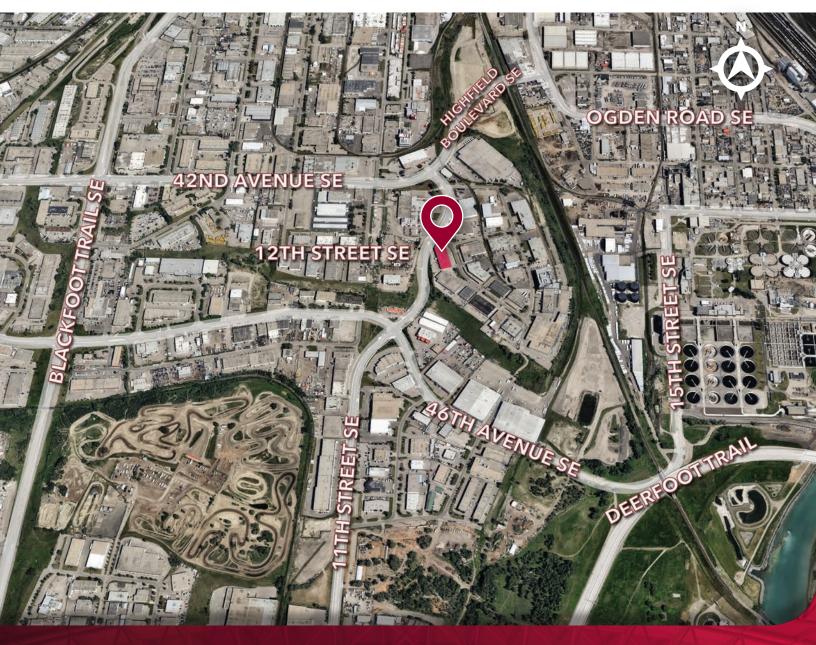

)   |
| 1307  | 1 DK 8'x10'<br>1 RAMPED DI 12'x14'<br>1 DK WITH LEVELER<br>8'x10'<br>1 DI 12'x14' | Total:   | 9,022        | 2030          | \$2,255,500<br>(\$250 per sq. ft.) |
| 1311  | 1 DI 12'x14'                                                                      | Total:   | 2,256        | UNCONDITIONAL | \$620,400<br>(\$275 per sq. ft.)   |
| 1313  | 1 DI 12'x14'                                                                      | Total:   | 2,238        | SOLD          | \$615,450<br>(\$275 per sq. ft.)   |

<sup>\*</sup> HRV unit included (800 cfm)



## **VACANT BAYS**

1305 | 2,221 sq. ft.



**1311** | 2,256 sq. ft.



## | 2,221 sq. ft. | Renovations underway



## | 2,256 sq. ft. | Renovations underway



## FLOOR PLAN \_













## **SITE PLAN**



## **LOCATION**



## **CONTACT US**



## JON C. MOOK, SIOR

PRESIDENT, MANAGING DIRECTOR C: 403-616-5239 jmook@lee-associates.com



#### **EMILY GOODMAN, B.COMM**

VICE PRESIDENT, PRINCIPAL C: 403-862-4348 egoodman@lee-associates.com



#### **P** ■ LAURAE SPINDLER

VICE PRESIDENT C: 403-471-4871 |spindler@lee-associates.com

This brochure is for INFORMATION PURPOSES ONLY. There are no representations or warranties provided with respect to the information contained herein. Any prospective purchaser should take whatever steps they deem necessary or advisable to verify the accuracy or completeness of any information contained herein before relying on any such information. Prospective purchasers are cautioned to conduct their own due diligence.

117, 4950 - 106th Avenue SE | Calgary, AB T2C 5E9 lee-associa