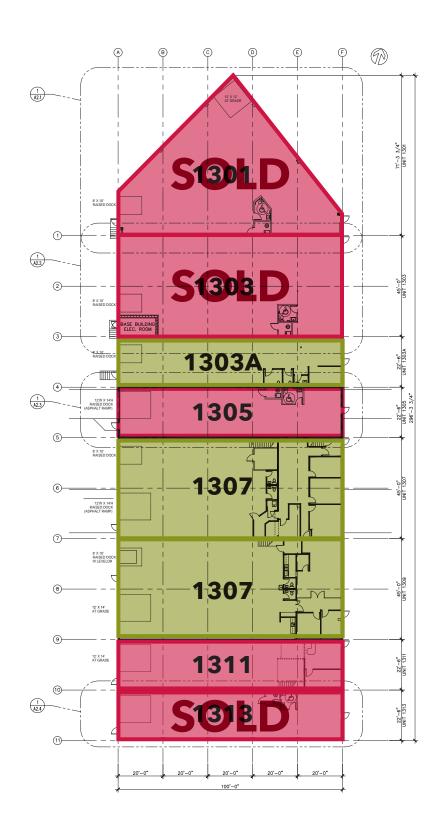

## FLOOR PLAN \_

## **AVAILABILITY & PRICING**

| BAY   | LOADING                                                                           | SQUARE I | FOOTAGE (SF) | AVAILABILITY  | SALE PRICE                         |
|-------|-----------------------------------------------------------------------------------|----------|--------------|---------------|------------------------------------|
| 1301  | 1 DK 8'x10'<br>1 DI 12'x12'                                                       | Total:   | 4,328        | SOLD          | \$1,190,200<br>(\$275 per sq. ft.) |
| 1303* | 1 DK 8'x10'                                                                       | Total:   | 4,340        | SOLD          | \$1,193,500<br>(\$275 per sq. ft.) |
| 1303A | 1 DK 8'x10'                                                                       | Total:   | 2,257        | May 2026      | \$620,675<br>(\$275 per sq. ft.)   |
| 1305  | 1 RAMPED DI 12'x14'                                                               | Total:   | 2,221        | UNCONDITIONAL | \$610,775<br>(\$275 per sq. ft.)   |
| 1307  | 1 DK 8'x10'<br>1 RAMPED DI 12'x14'<br>1 DK WITH LEVELER<br>8'x10'<br>1 DI 12'x14' | Total:   | 9,022        | 2030          | \$2,255,500<br>(\$250 per sq. ft.) |
| 1311  | 1 DI 12'x14'                                                                      | Total:   | 2,256        | UNCONDITIONAL | \$620,400<br>(\$275 per sq. ft.)   |
| 1313  | 1 DI 12'x14'                                                                      | Total:   | 2,238        | SOLD          | \$615,450<br>(\$275 per sq. ft.)   |

## **VACANT BAYS**

1305 | 2,221 sq. ft.

**1311** | 2,256 sq. ft.