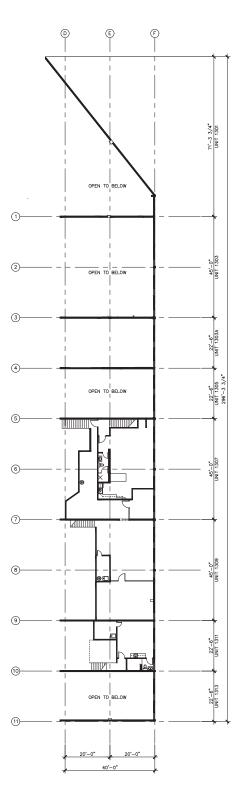

IONAL | \$610,775<br>(\$275 per sq. ft.)   |
| 1307  | 1 DK 8'x10'<br>1 RAMPED DI 12'x14'<br>1 DK WITH LEVELER<br>8'x10'<br>1 DI 12'x14' | Total:   | 9,022        | 2030          | \$2,255,500<br>(\$250 per sq. ft.) |
| 1311  | 1 DI 12'x14'                                                                      | Total:   | 2,256        | UNCONDITIONAL | \$620,400<br>(\$275 per sq. ft.)   |
| 1313  | 1 DI 12'x14'                                                                      | Total:   | 2,238        | SOLD          | \$615,450<br>(\$275 per sq. ft.)   |

<sup>\*</sup> HRV unit included (800 cfm)



## **VACANT BAYS**

1305 | 2,221 sq. ft.



**1311** | 2,256 sq. ft.



## | 2,221 sq. ft. | Renovations underway



## | 2,256 sq. ft. | Renovations underway



## FLOOR PLAN \_













## **SITE PLAN**



## **LOCATION**



## **CONTACT US**



## JON C. MOOK, SIOR

PRESIDENT, MANAGING DIRECTOR C: 403-616-5239 jmook@lee-associates.com



#### **EMILY GOODMAN, B.COMM**

VICE PRESIDENT, PRINCIPAL C: 403-862-4348 egoodman@lee-associates.com



#### **P** ■ LAURAE SPINDLER

VICE PRESIDENT C: 403-471-4871 |spindler@lee-associates.com

This brochure is for INFORMATION PURPOSES ONLY. There are no representations or warranties provided with respect to the information contained herein. Any prospective purchaser should take whatever steps they deem necessary or advisable to verify the accuracy or completeness of any information contained herein before relying on any such information. Prospective purchasers are cautioned to conduct their own due diligence.

117, 4950 - 106th Aven