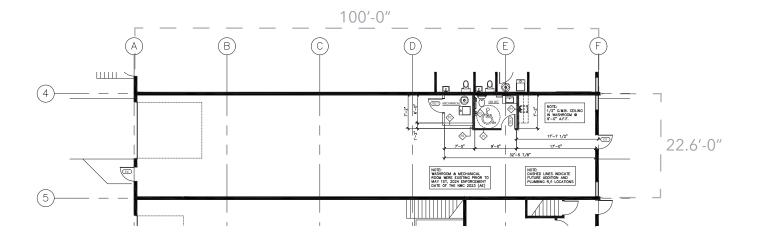

| Total:   | 2,221        | UNCONDITIONAL | \$610,775<br>(\$275 per sq. ft.)   |
| 1307  | 1 DK 8'x10'<br>1 RAMPED DI 12'x14'<br>1 DK WITH LEVELER<br>8'x10'<br>1 DI 12'x14' | Total:   | 9,022        | 2030          | \$2,255,500<br>(\$250 per sq. ft.) |
| 1311  | 1 DI 12'x14'                                                                      | Total:   | 2,256        | UNCONDITIONAL | \$620,400<br>(\$275 per sq. ft.)   |
| 1313  | 1 DI 12'x14'                                                                      | Total:   | 2,238        | SOLD          | \$615,450<br>(\$275 per sq. ft.)   |

<sup>\*</sup> HRV unit included (800 cfm)



## **VACANT BAYS**

1305 | 2,221 sq. ft.



**1311** | 2,256 sq. ft.



## | 2,221 sq. ft. | Renovations underway



## | 2,256 sq. ft. | Renovations underway



## FLOOR PLAN \_













## **SITE PLAN**



## **LOCATION**



## **CONTACT US**



## JON C. MOOK, SIOR

PRESIDENT, MANAGING DIRECTOR C: 403-616-5239 jmook@lee-associates.com



#### **EMILY GOODMAN, B.COMM**

VICE PRESIDENT, PRINCIPAL C: 403-862-4348 egoodman@lee-associates.com



#### **P** ■ LAURAE SPINDLER

VICE PRESIDENT C: 403-471-4871 |spindler@lee-associates.com

This brochure is for INFORMATION PURPOSES ONLY. There are no representations or warranties provided with respect to the information contained herein. Any prospective purchaser should take whatever steps they deem necessary or advisable to verify the accuracy or completeness of any information contained herein before relying on any such information. Prospective purchaser