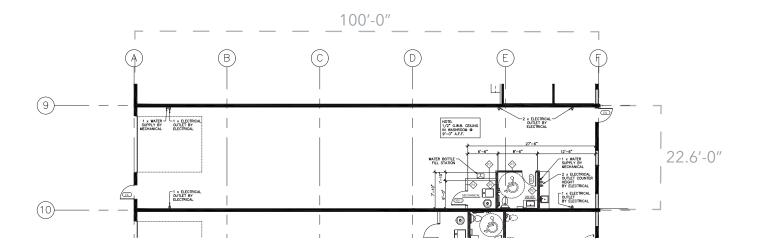

l:   | 2,221        | UNCONDITIONAL | \$610,775<br>(\$275 per sq. ft.)   |
| 1307  | 1 DK 8'x10'<br>1 RAMPED DI 12'x14'<br>1 DK WITH LEVELER<br>8'x10'<br>1 DI 12'x14' | Total:   | 9,022        | 2030          | \$2,255,500<br>(\$250 per sq. ft.) |
| 1311  | 1 DI 12'x14'                                                                      | Total:   | 2,256        | UNCONDITIONAL | \$620,400<br>(\$275 per sq. ft.)   |
| 1313  | 1 DI 12'x14'                                                                      | Total:   | 2,238        | SOLD          | \$615,450<br>(\$275 per sq. ft.)   |

<sup>\*</sup> HRV unit included (800 cfm)



## **VACANT BAYS**

1305 | 2,221 sq. ft.



**1311** | 2,256 sq. ft.



## | 2,221 sq. ft. | Renovations underway



## | 2,256 sq. ft. | Renovations underway



## FLOOR PLAN \_













## **SITE PLAN**



## **LOCATION**



## **CONTACT US**



## JON C. MOOK, SIOR

PRESIDENT, MANAGING DIRECTOR C: 403-616-5239 jmook@lee-associates.com



#### **EMILY GOODMAN, B.COMM**

VICE PRESIDENT, PRINCIPAL C: 403-862-4348 egoodman@lee-associates.com



#### **P** ■ LAURAE SPINDLER

VICE PRESIDENT C: 403-471-4871 |spindler@lee-associates.com

This brochure is for INFORMATION PURPOSES ONLY. There are no representations or warranties provided with respect to the information contained herein. Any prospective purchaser should take whatever steps they deem necessary or advisable to verify the accuracy or completeness of any information contained herein before relying on any such information. Prospective purchasers are cautioned to conduct their own due dili