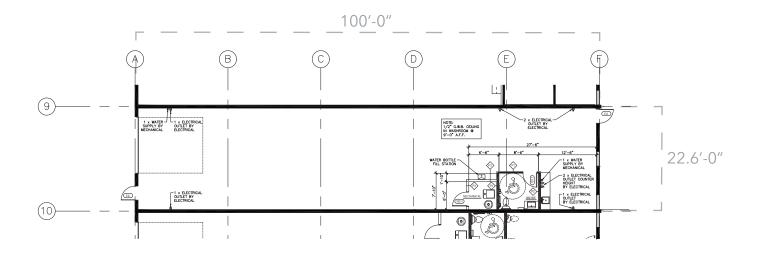

UNCONDITIONAL | \$610,775<br>(\$275 per sq. ft.)   |
| 1307  | 1 DK 8'x10'<br>1 RAMPED DI 12'x14'<br>1 DK WITH LEVELER<br>8'x10'<br>1 DI 12'x14' | Total:   | 9,022       | 2030          | \$2,255,500<br>(\$250 per sq. ft.) |
| 1311  | 1 DI 12'x14'                                                                      | Total:   | 2,256       | UNCONDITIONAL | \$620,400<br>(\$275 per sq. ft.)   |
| 1313  | 1 DI 12'x14'                                                                      | Total:   | 2,238       | SOLD          | \$615,450<br>(\$275 per sq. ft.)   |

\* HRV unit included (800 cfm)



### **VACANT BAYS**

**1305** | 2,221 sq. ft.



### **1311 |** 2,256 sq. ft.



### **VACANT BAYS**

1305 | 2,221 sq. ft. | Renovations underway



**1311** 2,256 sq. ft. | Renovations underway



### FLOOR PLAN \_





### LOCATION



### **CONTACT US**



#### JON C. MOOK, SIOR

PRESIDENT, MANAGING DIRECTOR C: 403-616-5239 jmook@lee-associates.com



**EMILY GOODMAN, B.COMM** VICE PRESIDENT, PRINCIPAL C: 403-862-4348 egoodman@lee-associates.com LAURAE SPINDLER
VICE PRESIDENT
C: 403-471-4871
Ispindler@lee-associates.com

This brochure is for INFORMATION PURPOSES ONLY. There are no representations or warranties provided with respect to the information contained herein. Any prospective purchaser should take whatever steps they deem necessary or advisable to verify the accuracy or completeness of any information contained herein before relying on any such information. Prospective purchasers are cautioned to conduct their own due diligence.

117, 4950 - 106th Avenue SE | Calgary, AB