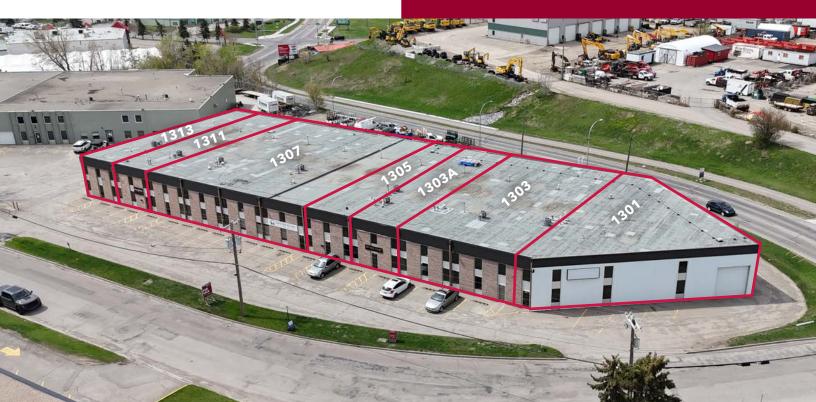

### **AVAILABILITY & PRICING**

| BAY   | LOADING                                                                           | SQUARE F | OOTAGE (SF) | AVAILABILITY  | SALE PRICE                         |
|-------|-----------------------------------------------------------------------------------|----------|-------------|---------------|------------------------------------|
| 1301  | 1 DK 8'x10'<br>1 DI 12'x12'                                                       | Total:   | 4,328       | SOLD          | \$1,190,200<br>(\$275 per sq. ft.) |
| 1303* | 1 DK 8'x10'                                                                       | Total:   | 4,340       | SOLD          | \$1,193,500<br>(\$275 per sq. ft.) |
| 1303A | 1 DK 8'x10'                                                                       | Total:   | 2,257       | May 2026      | \$620,675<br>(\$275 per sq. ft.)   |
| 1305  | 1 RAMPED DI 12'x14'                                                               | Total:   | 2,221       | UNCONDITIONAL | \$610,775<br>(\$275 per sq. ft.)   |
| 1307  | 1 DK 8'x10'<br>1 RAMPED DI 12'x14'<br>1 DK WITH LEVELER<br>8'x10'<br>1 DI 12'x14' | Total:   | 9,022       | 2030          | \$2,255,500<br>(\$250 per sq. ft.) |
| 1311  | 1 DI 12'x14'                                                                      | Total:   | 2,256       | UNCONDITIONAL | \$620,400<br>(\$275 per sq. ft.)   |
| 1313  | 1 DI 12'x14'                                                                      | Total:   | 2,238       | SOLD          | \$615,450<br>(\$275 per sq. ft.)   |

### **VACANT BAYS**

**1305** | 2,221 sq. ft.

### **1311 |** 2,256 sq. ft.

### **VACANT BAYS**

1305 | 2,221 sq. ft. | Renovations underway

**1311** 2,256 sq. ft. | Renovations underway