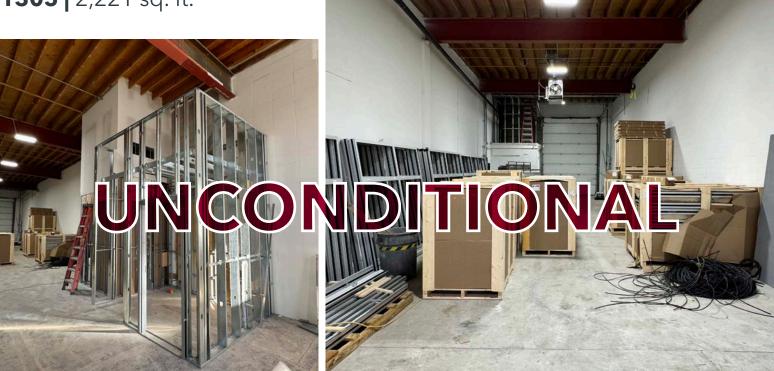

### **VACANT BAYS**

**1305** | 2,221 sq. ft.

### **VACANT BAYS**

1305 | 2,221 sq. ft. | Renovations underway

**1311** 2,256 sq. ft. | Renovations underway