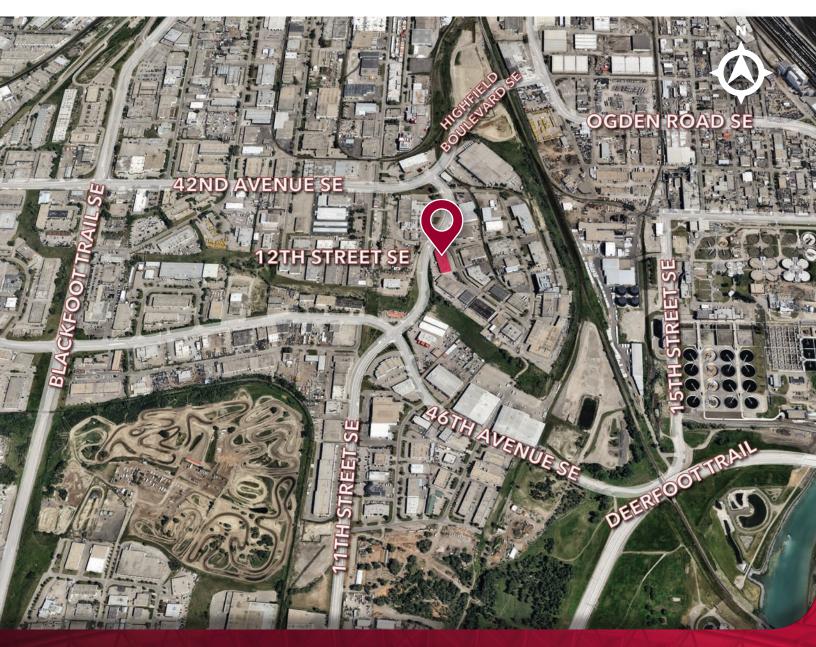

### LOCATION

#### COMMENTS:

- » Located in Highfield Industrial
- » Small bay multi-unit building
- » Rear loading
- » Backing on to 12th Street SE with significant exposure
- » Located off 42nd Avenue SE