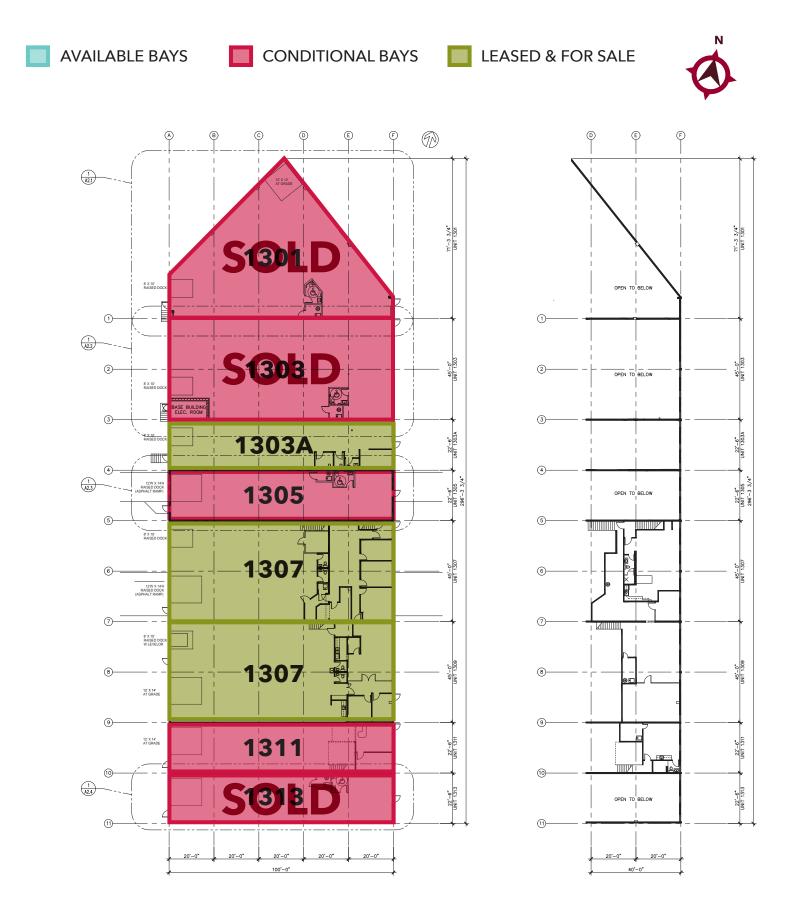

### **AVAILABILITY & PRICING**

| BAY   | LOADING                                                                           | SQUARE F | OOTAGE (SF) | AVAILABILITY  | SALE PRICE                         |
|-------|-----------------------------------------------------------------------------------|----------|-------------|---------------|------------------------------------|
| 1301  | 1 DK 8'x10'<br>1 DI 12'x12'                                                       | Total:   | 4,328       | SOLD          | \$1,190,200<br>(\$275 per sq. ft.) |
| 1303* | 1 DK 8'x10'                                                                       | Total:   | 4,340       | SOLD          | \$1,193,500<br>(\$275 per sq. ft.) |
| 1303A | 1 DK 8'x10'                                                                       | Total:   | 2,257       | May 2026      | \$620,675<br>(\$275 per sq. ft.)   |
| 1305  | 1 RAMPED DI 12'x14'                                                               | Total:   | 2,221       | UNCONDITIONAL | \$610,775<br>(\$275 per sq. ft.)   |
| 1307  | 1 DK 8'x10'<br>1 RAMPED DI 12'x14'<br>1 DK WITH LEVELER<br>8'x10'<br>1 DI 12'x14' | Total:   | 9,022       | 2030          | \$2,255,500<br>(\$250 per sq. ft.) |
| 1311  | 1 DI 12'x14'                                                                      | Total:   | 2,256       | UNCONDITIONAL | \$620,400<br>(\$275 per sq. ft.)   |
| 1313  | 1 DI 12'x14'                                                                      | Total:   | 2,238       | SOLD          | \$615,450<br>(\$275 per sq. ft.)   |

### **VACANT BAYS**

**1305** | 2,221 sq. ft.

### **1311 |** 2,256 sq. ft.

### **VACANT BAYS**

1305 | 2,221 sq. ft. | Renovations underway

**1311** 2,256 sq. ft. | Renovations underway

### FLOOR PLAN \_