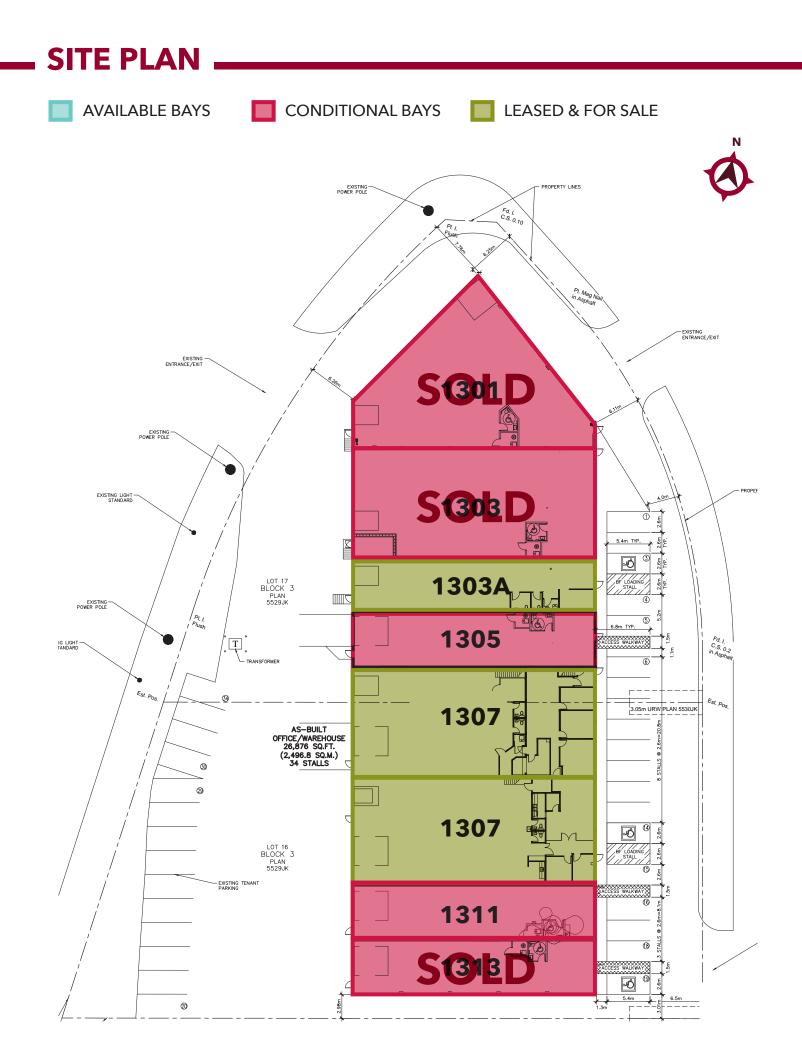

### **AVAILABILITY & PRICING**

| BAY   | LOADING                                                                           | SQUARE F | OOTAGE (SF) | AVAILABILITY  | SALE PRICE                         |
|-------|-----------------------------------------------------------------------------------|----------|-------------|---------------|------------------------------------|
| 1301  | 1 DK 8'x10'<br>1 DI 12'x12'                                                       | Total:   | 4,328       | SOLD          | \$1,190,200<br>(\$275 per sq. ft.) |
| 1303* | 1 DK 8'x10'                                                                       | Total:   | 4,340       | SOLD          | \$1,193,500<br>(\$275 per sq. ft.) |
| 1303A | 1 DK 8'x10'                                                                       | Total:   | 2,257       | May 2026      | \$620,675<br>(\$275 per sq. ft.)   |
| 1305  | 1 RAMPED DI 12'x14'                                                               | Total:   | 2,221       | UNCONDITIONAL | \$610,775<br>(\$275 per sq. ft.)   |
| 1307  | 1 DK 8'x10'<br>1 RAMPED DI 12'x14'<br>1 DK WITH LEVELER<br>8'x10'<br>1 DI 12'x14' | Total:   | 9,022       | 2030          | \$2,255,500<br>(\$250 per sq. ft.) |
| 1311  | 1 DI 12'x14'                                                                      | Total:   | 2,256       | UNCONDITIONAL | \$620,400<br>(\$275 per sq. ft.)   |
| 1313  | 1 DI 12'x14'                                                                      | Total:   | 2,238       | SOLD          | \$615,450<br>(\$275 per sq. ft.)   |

### **VACANT BAYS**

**1305** | 2,221 sq. ft.

### **1311 |** 2,256 sq. ft.

### **VACANT BAYS**

1305 | 2,221 sq. ft. | Renovations underway

**1311** 2,256 sq. ft. | Renovations underway