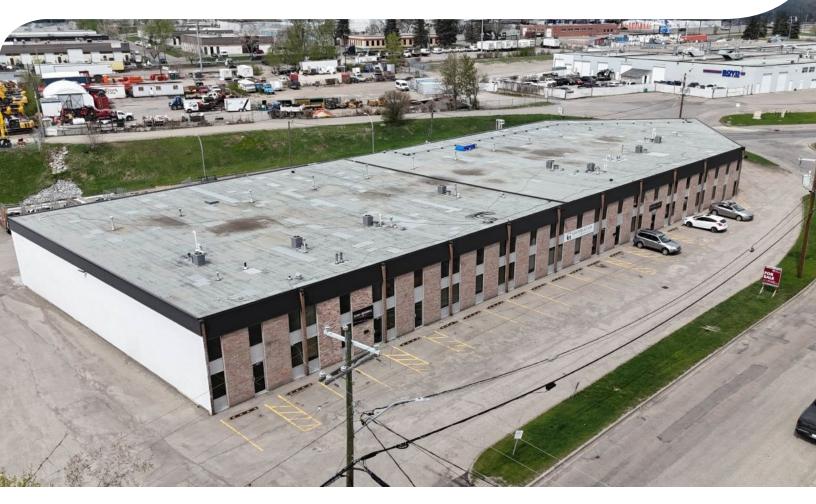

# **INDUSTRIAL CONDOS FOR SALE**

HASTINGS 1301------

### 1301-1313 Hastings Crescent SE | Calgary, AB

Dock & Drive-in Loading

**Central Market** Condos

Owner-User & Investment Opportunities

JON C. MOOK, SIOR

PRESIDENT, MANAGING DIRECTOR C: 403-616-5239 jmook@lee-associates.com

#### COMMENTS:

- » Located in Highfield Industrial
- » Small bay multi-unit building
- » Rear loading
- » Backing on to 12th Street SE with significant exposure
- » Located off 42nd Avenue SE