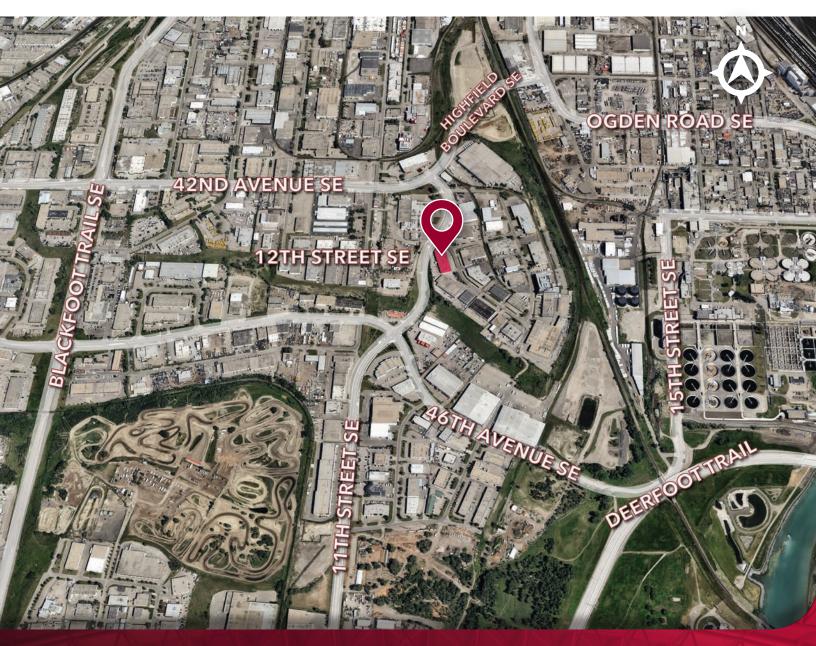

### LOCATION

#### COMMENTS:

- » Located in Highfield Industrial
- » Small bay multi-unit building
- » Rear loading
- » Backing on to 12th Street SE with significant exposure
- » Located off 42nd Avenue SE