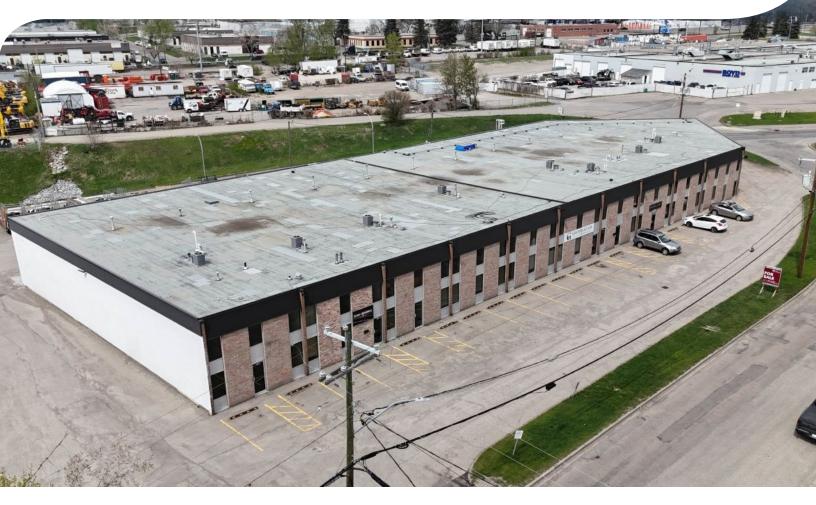

# **INDUSTRIAL CONDOS FOR SALE**

HASTINGS 1301------

### 1301-1313 Hastings Crescent SE | Calgary, AB

| Dock & Drive-ir |
|-----------------|
| Loading         |

Central Market Condos

Owner-User & Investment Opportunities