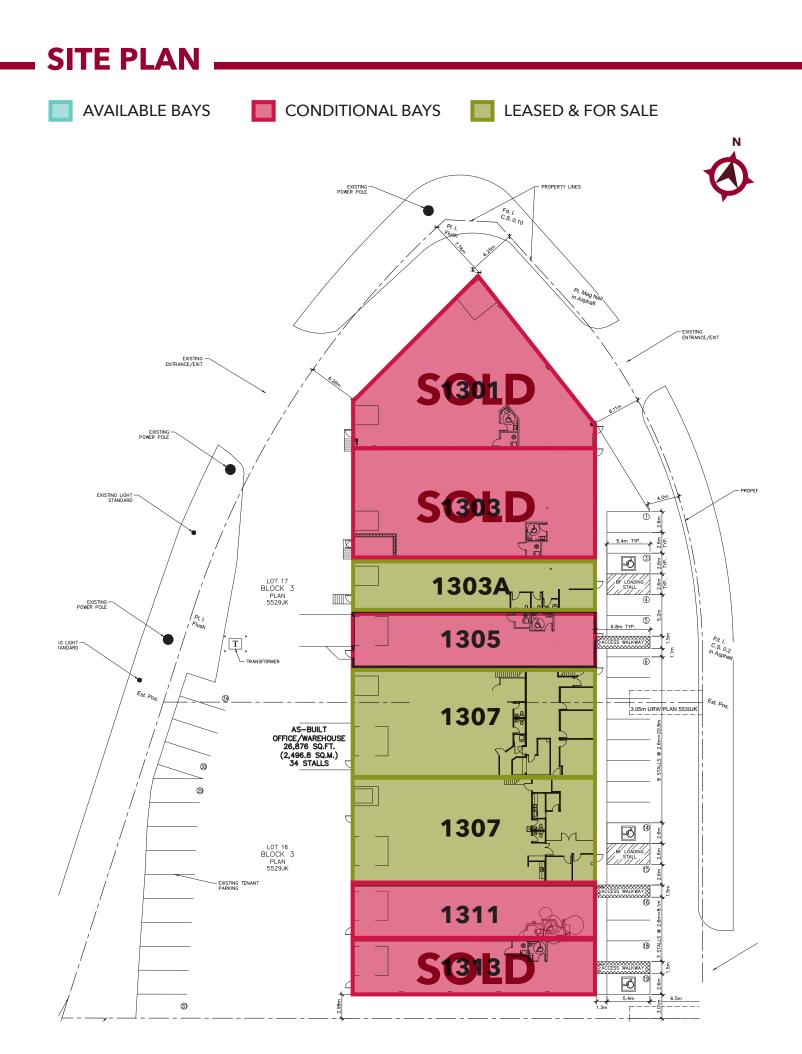

### **AVAILABILITY & PRICING**

| BAY   | LOADING                                                                           | SQUARE F | OOTAGE (SF) | AVAILABILITY  | SALE PRICE                         |
|-------|-----------------------------------------------------------------------------------|----------|-------------|---------------|------------------------------------|
| 1301  | 1 DK 8'x10'<br>1 DI 12'x12'                                                       | Total:   | 4,328       | SOLD          | \$1,190,200<br>(\$275 per sq. ft.) |
| 1303* | 1 DK 8'x10'                                                                       | Total:   | 4,340       | SOLD          | \$1,193,500<br>(\$275 per sq. ft.) |
| 1303A | 1 DK 8'x10'                                                                       | Total:   | 2,257       | May 2026      | \$620,675<br>(\$275 per sq. ft.)   |
| 1305  | 1 RAMPED DI 12'x14'                                                               | Total:   | 2,221       | UNCONDITIONAL | \$610,775<br>(\$275 per sq. ft.)   |
| 1307  | 1 DK 8'x10'<br>1 RAMPED DI 12'x14'<br>1 DK WITH LEVELER<br>8'x10'<br>1 DI 12'x14' | Total:   | 9,022       | 2030          | \$2,255,500<br>(\$250 per sq. ft.) |
| 1311  | 1 DI 12'x14'                                                                      | Total:   | 2,256       | UNCONDITIONAL | \$620,400<br>(\$275 per sq. ft.)   |
| 1313  | 1 DI 12'x14'                                                                      | Total:   | 2,238       | SOLD          | \$615,450<br>(\$275 per sq. ft.)   |

\* HRV unit included (800 cfm)

### **VACANT BAYS**

**1305** | 2,221 sq. ft.

### **1311 |** 2,256 sq. ft.

### **VACANT BAYS**

1305 | 2,221 sq. ft. | Renovations underway

**1311** 2,256 sq. ft. | Renovations underway

### LOCATION