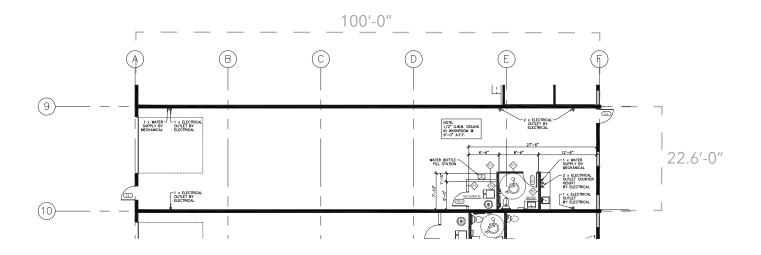

UNCONDITIONAL | \$610,775<br>(\$275 per sq. ft.)   |
| 1307  | 1 DK 8'x10'<br>1 RAMPED DI 12'x14'<br>1 DK WITH LEVELER<br>8'x10'<br>1 DI 12'x14' | Total:   | 9,022       | 2030          | \$2,255,500<br>(\$250 per sq. ft.) |
| 1311  | 1 DI 12'x14'                                                                      | Total:   | 2,256       | UNCONDITIONAL | \$620,400<br>(\$275 per sq. ft.)   |
| 1313  | 1 DI 12'x14'                                                                      | Total:   | 2,238       | SOLD          | \$615,450<br>(\$275 per sq. ft.)   |

\* HRV unit included (800 cfm)



### **VACANT BAYS**

**1305** | 2,221 sq. ft.



### **1311 |** 2,256 sq. ft.



### **VACANT BAYS**

1305 | 2,221 sq. ft. | Renovations underway



**1311** 2,256 sq. ft. | Renovations underway



### FLOOR PLAN \_





### LOCATION



### **CONTACT US**



JON C. MOOK, SIOR PRESIDENT, MANAGING DIRECTOR C: 403-616-5239 jmook@lee-associates.com



EMILY GOODMAN, B.COMM VICE PRESIDENT, PRINCIPAL C: 403-862-4348 egoodman@lee-associates.com



ELIAS TSOUGRIANIS SALES & LEASING ASSOCIATE C: 403-680-487 etsougrianis@lee-associates.com

This brochure is for INFORMATION PURPOSES ONLY. There are no representations or warranties provided with respect to the information contained herein. Any prospective purchaser should take whatever steps they deem necessary or advisable to verify the accuracy or completeness of any information contained herein before relying on any such information. Prospective purchasers are cautioned to conduct their own due diligence.

117, 4950 - 106th Avenue SE | Calg