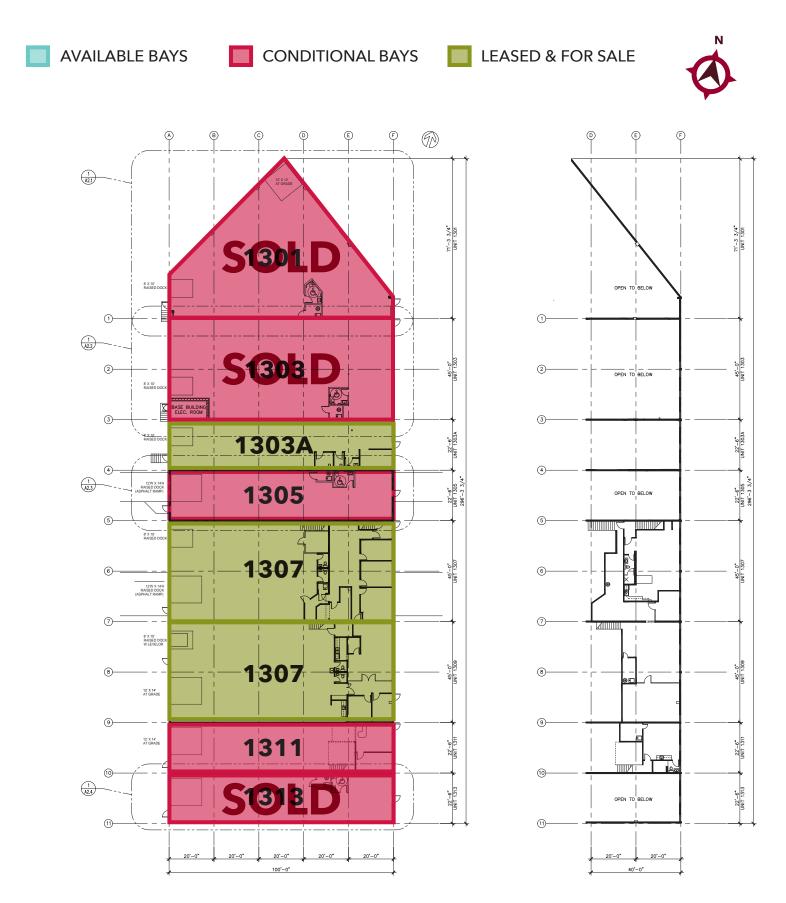

### **AVAILABILITY & PRICING**

| BAY   | LOADING                                                                           | SQUARE F | OOTAGE (SF) | AVAILABILITY  | SALE PRICE                         |
|-------|-----------------------------------------------------------------------------------|----------|-------------|---------------|------------------------------------|
| 1301  | 1 DK 8'x10'<br>1 DI 12'x12'                                                       | Total:   | 4,328       | SOLD          | \$1,190,200<br>(\$275 per sq. ft.) |
| 1303* | 1 DK 8'x10'                                                                       | Total:   | 4,340       | SOLD          | \$1,193,500<br>(\$275 per sq. ft.) |
| 1303A | 1 DK 8'x10'                                                                       | Total:   | 2,257       | May 2026      | \$620,675<br>(\$275 per sq. ft.)   |
| 1305  | 1 RAMPED DI 12'x14'                                                               | Total:   | 2,221       | UNCONDITIONAL | \$610,775<br>(\$275 per sq. ft.)   |
| 1307  | 1 DK 8'x10'<br>1 RAMPED DI 12'x14'<br>1 DK WITH LEVELER<br>8'x10'<br>1 DI 12'x14' | Total:   | 9,022       | 2030          | \$2,255,500<br>(\$250 per sq. ft.) |
| 1311  | 1 DI 12'x14'                                                                      | Total:   | 2,256       | UNCONDITIONAL | \$620,400<br>(\$275 per sq. ft.)   |
| 1313  | 1 DI 12'x14'                                                                      | Total:   | 2,238       | SOLD          | \$615,450<br>(\$275 per sq. ft.)   |

\* HRV unit included (800 cfm)

### **VACANT BAYS**

**1305** | 2,221 sq. ft.

### **1311 |** 2,256 sq. ft.

### **VACANT BAYS**

1305 | 2,221 sq. ft. | Renovations underway

**1311** 2,256 sq. ft. | Renovations underway

### FLOOR PLAN \_