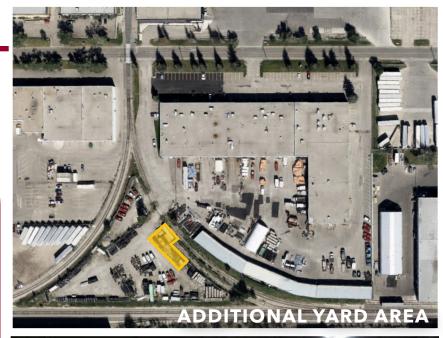

#### **AVAILABLE AREA:**

Main floor office: 1,761 sq. ft. Second floor office: 1,761 sq. ft. Warehouse: 5,845 sq. ft. Total: 9,367 sq. ft.

\* Additional yard area available: approx. 3,000 sq. ft.

## **SITE PLAN**

ADDITIONAL YARD AREA: 3,000 SQ. FT.