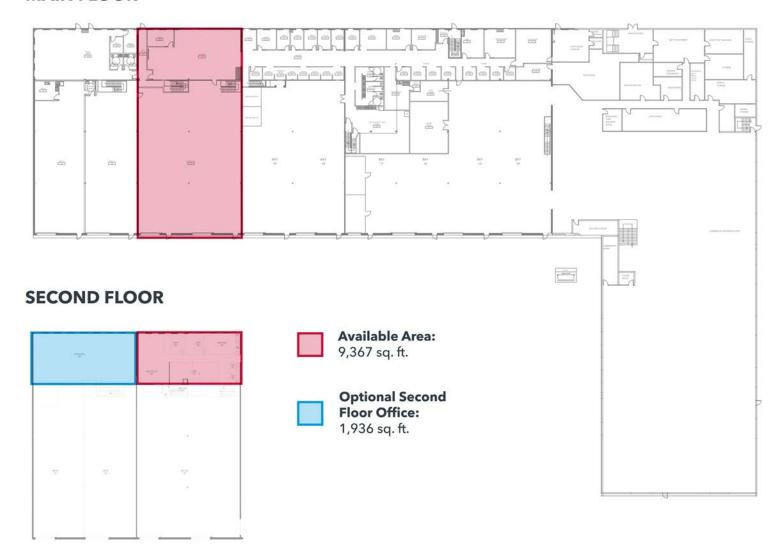

#### **AVAILABLE AREA:**

Main floor office: 1,761 sq. ft. Second floor office: 1,761 sq. ft. Warehouse: 5,845 sq. ft. Total: 9,367 sq. ft.

\* Additional yard area available: approx. 3,000 sq. ft.

#### **COMMENTS:**

- » LED lighting
- » Yard storage capability
- » Sump
- » MUA system to be installed
- » Additional second floor office available: 1,936 sq. ft.

### **MAIN FLOOR**