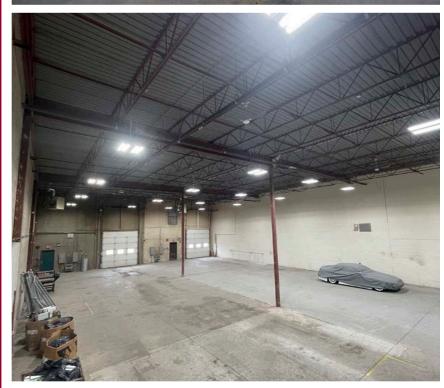

#### **CEILING HEIGHT:**

22' clear

#### **HEATING:**

Gas-fired overhead unit heaters

#### **COMMENTS:**

- » LED lighting
- » Yard storage capability
- » Sump
- » MUA system to be installed
- » Additional second floor office available: 1,936 sq. ft.