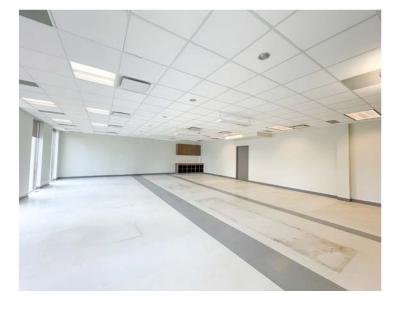

#### **AVAILABLE AREA:**

Main floor office: 1,761 sq. ft. Second floor office: 1,761 sq. ft. Warehouse: 5,845 sq. ft. Total: 9,367 sq. ft.

\* Additional yard area available: approx. 3,000 sq. ft.