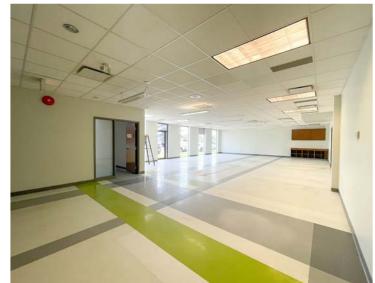

#### **AVAILABLE AREA:**

Main floor office: 1,761 sq. ft. Second floor office: 1,761 sq. ft. Warehouse: 5,845 sq. ft. Total: 9,367 sq. ft.

\* Additional yard area available: approx. 3,000 sq. ft.