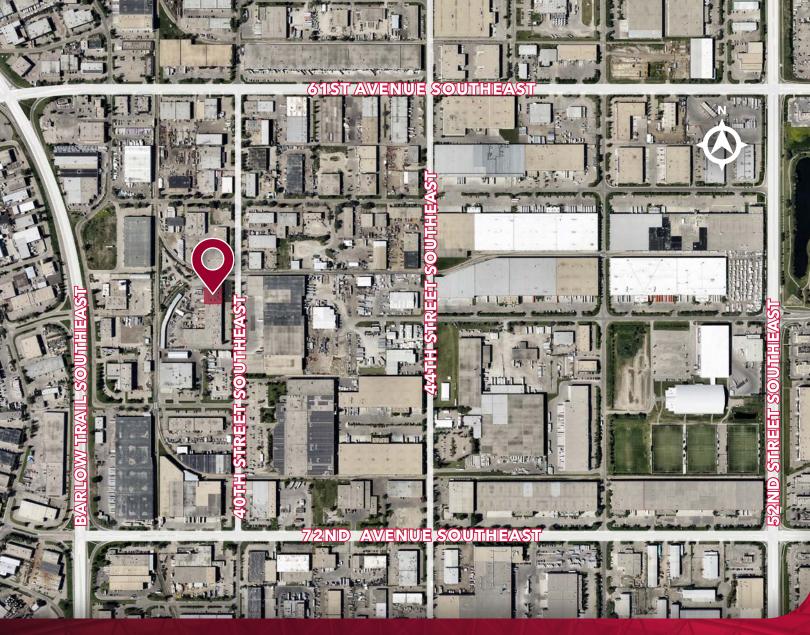

ice: 1,761 sq. ft. Warehouse: 5,845 sq. ft. Total: 9,367 sq. ft.

\* Additional yard area available: approx. 3,000 sq. ft.

#### **NET LEASE RATE:**

\$12.95 per sq. ft. per annum

#### **OPERATING COSTS:**

\$5.04 per sq. ft. per annum (for 2024)

#### **AVAILABILITY:**

**Immediate** 

#### **CEILING HEIGHT:**

22' clear

#### **ZONING:**

I-G (Industrial General)

#### **HEATING:**

Gas-fired overhead unit heaters

#### **POWER:**

200 Amp @ 347/600 Volt, 3 Phase

#### **LOADING:**

2 - 12' X 12' drive-in doors

#### **COMMENTS:**

- » LED lighting
- » Yard storage capability
- » Sump
- » MUA system to be installed
- » Additional second floor office available: 1,936 sq. ft.







# N 🔷

### **MAIN FLOOR**







## **SITE PLAN**



ADDITIONAL YARD AREA: 3,000 SQ. FT.

## **LOCATION**



## **CONTACT US**



### JON C. MOOK, SIOR

PRESIDENT, MANAGING DIRECTOR C: 403-616-5239 jmook@lee-associates.com



#### **EMILY GOODMAN, B.COMM**

VICE PRESIDENT, PRINCIPAL C: 403-862-4348 egoodman@lee-associates.com

This brochure is for INFORMATION PURPOSES ONLY. There are no representations or warranties provided with respect to the information contained herein. Any prospective purchaser should take whatever steps they deem necessary or advisable to verify the accuracy or completeness of any information contained herein before relying on any such information. Prospective purchasers are cautioned to conduct their own due diligence.



COMMERCIAL REAL ESTATE SERVICES