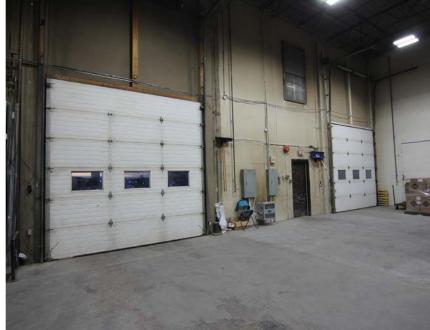

#### **LOADING:**

2 - 12' X 12' drive-in doors

#### **CEILING HEIGHT:**

22' clear