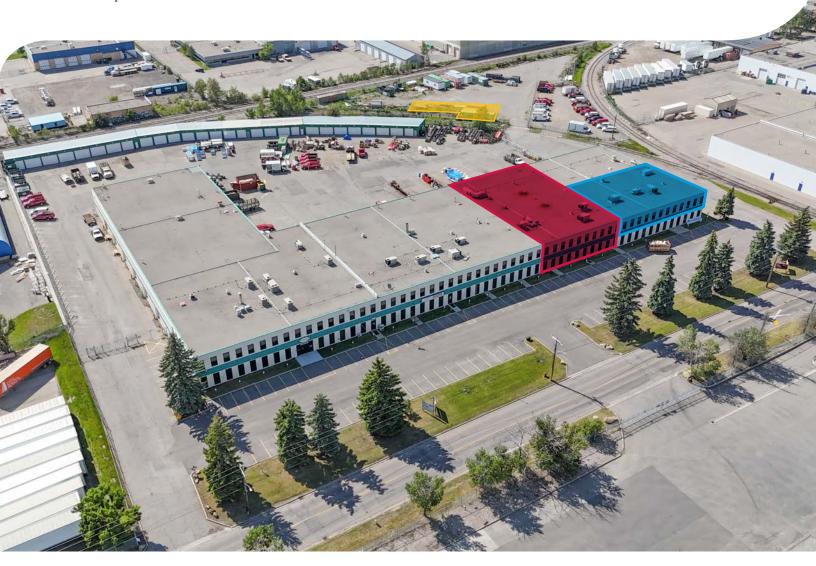

# **FOR LEASE**

6815 - 40th Street SE | Calgary, AB

9,367 sq. ft. with Fenced & Paved Yard

Storage Yard

Quick Access to Barlow Trail

JON C. MOOK, SIOR
LEE & ASSOCIATES CALGARY INC.
PRESIDENT, MANAGING DIRECTOR
C: 403-616-5239
jmook@lee-associates.com

## **PROPERTY DETAILS**

#### **AVAILABLE AREA:**

Main floor office: 1,761 sq. ft. Second floor office: 1,761 sq. ft. Warehouse: 5,845 sq. ft. Total: 9,367 sq. ft.

\* Additional yard area available: approx. 3,000 sq. ft.