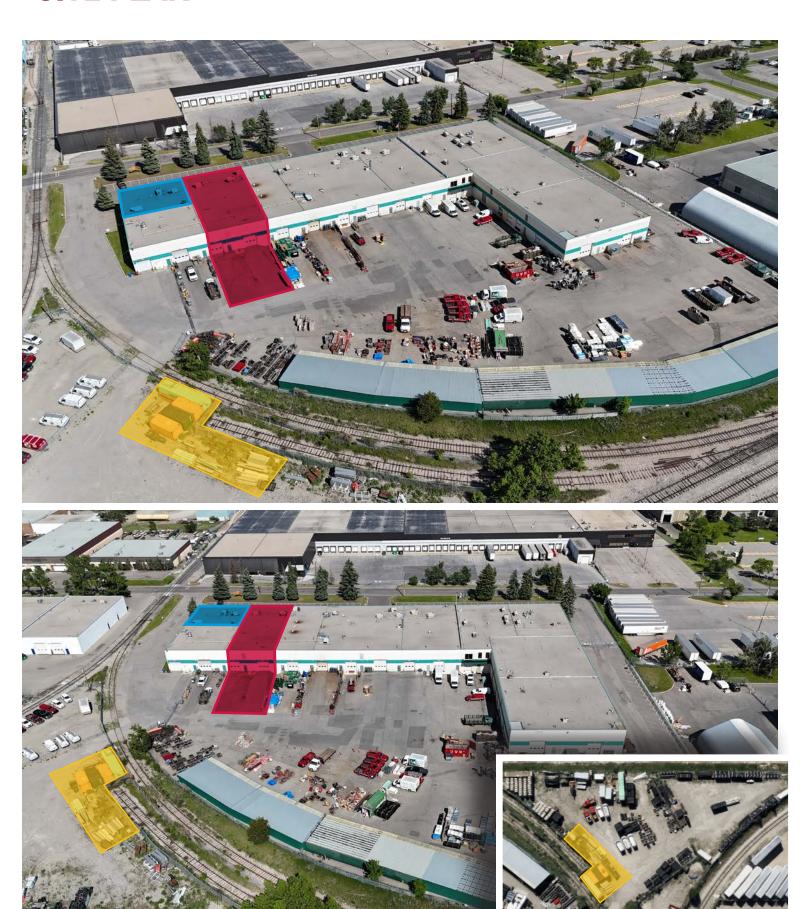

# **FOR LEASE**

6815 - 40th Street SE | Calgary, AB

9,367 sq. ft. with Fenced & Paved Yard

Storage Yard

Quick Access to Barlow Trail

JON C. MOOK, SIOR
LEE & ASSOCIATES CALGARY INC.
PRESIDENT, MANAGING DIRECTOR
C: 403-616-5239
jmook@lee-associates.com

## **SITE PLAN**

ADDITIONAL YARD AREA: 3,000 SQ. FT.