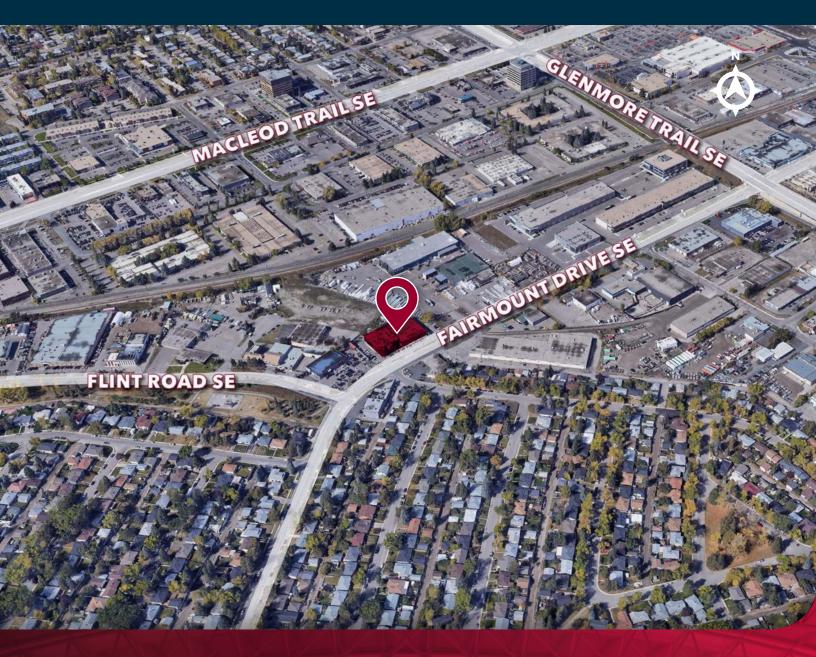

eod Trail

#### MAIN FLOOR RETAIL

**AVAILABLE AREA:** 

**SUITE 1 NORTH:** 

2.504 SQ. FT. - CONDITIONAL

**SUITE 1 SOUTH:** 

4,152 sq. ft - **LEASED** 

**NET LEASE RATE:** 

\$25.00 per sq. ft. per annum

**COMMENTS:** 

» \$20 per sq. ft. Tenant Improvement Allowance

## MAIN FLOOR WAREHOUSE

**AVAILABLE AREA:** 

**SUITE 2:** 4,761 sq. ft.

NET LEASE RATE

\$14.00 per sq. ft. per annum

**COMMENTS:** 

225 Amp, 240 Volt, 3 Phase (TBV)

1 - 12' x 12' drive-in door

## SECOND FLOOR OFFICE

**AVAILABLE AREA:** 

**SUITE 3:** 3,688 sq. ft.

**NET LEASE RATE:** 

\$12.00 per sq. ft. per annum

**COMMENTS:** 

» Landlord to install new flooring, paint, & LED lighting

### **MAIN FLOOR PLAN**



## **SECOND FLOOR PLAN**



### **SITE PLAN**



**65 Parking Stalls** 





#### **LOCATION**



### **CONTACT US**



JON C. MOOK, SIOR

PRESIDENT, MANAGING DIRECTOR

C: 403-616-5239 jmook@lee-associates.com



EMILY GOODMAN, B.COMM

VICE PRESIDENT, PRINCIPAL C: 403-862-4348

egoodman@lee-associates.com

This brochure is for INFORMATION PURPOSES ONLY. There are no representations or warranties provided with respect to the information contained herein. Any prospective purchaser should take whatever steps they deem necessary or advisable to verify the accuracy or completeness of any information contained herein before relying on any such information. Prospective purchasers are cautioned to conduct their own due diligence.