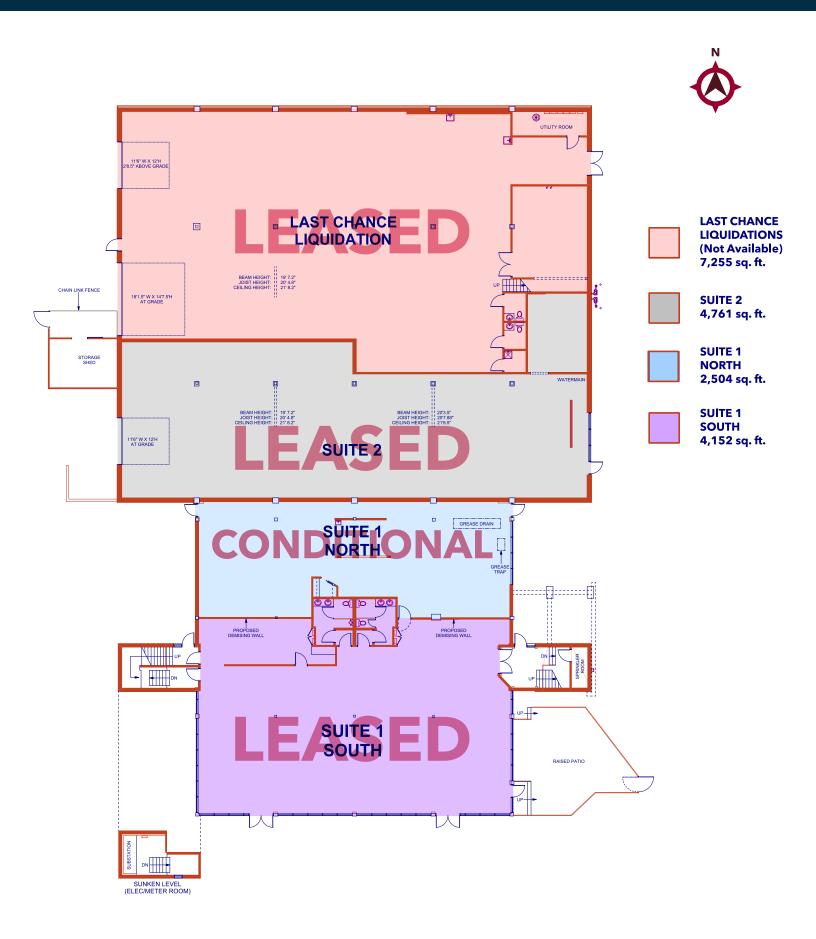

### **MAIN FLOOR PLAN**

#### MAIN FLOOR RETAIL

**AVAILABLE AREA:** 

**SUITE 1 NORTH:** 

2.504 SQ. FT. - CONDITIONAL

**SUITE 1 SOUTH:** 

4,152 sq. ft - **LEASED** 

**NET LEASE RATE:** 

\$25.00 per sq. ft. per annum

**COMMENTS:** 

» \$20 per sq. ft. Tenant Improvement Allowance

## MAIN FLOOR WAREHOUSE

**AVAILABLE AREA:** 

**SUITE 2:** 4,761 sq. ft.

NET LEASE RATE

\$14.00 per sq. ft. per annum

**COMMENTS:** 

225 Amp, 240 Volt, 3 Phase (TBV)

1 - 12' x 12' drive-in door