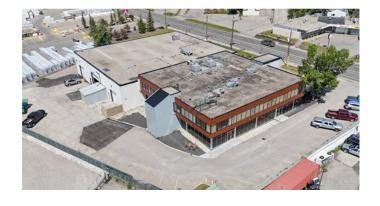

#### 7207 Fairmount Drive SE, Calgary, AB

26,346 square feet on 1.35 acres

Quick Access to Glenmore
Trail & Macleod Trail

JON C. MOOK, SIOR LEE & ASSOCIATES CALGARY INC. PRESIDENT, MANAGING DIRECTOR C: 403-616-5239 jmook@lee-associates.com

#### **PROPERTY DETAILS**

**LEGAL DESCRIPTION:** 

Plan 7796HT Block 11

SITE SIZE:

1.35 acres

**TOTAL BUILDING:** 

26,346 sq. ft. 6,192 sq. ft. | VACANT 20,154 sq. ft. | LEASED

YEAR OF CONSTRUCTION:

2,000 amps, 120/208 volts, 3 phase service

**COMMENTS:** 

» High traffic location: 19,000+ vehicles per day

» New glazing & exterior cladding in 2022

» 65 parking stalls (at no cost)

» Located on the corner of Fairmount Drive & Flint Road SE

» Quick access to Glenmore Trail & Macleod Trail