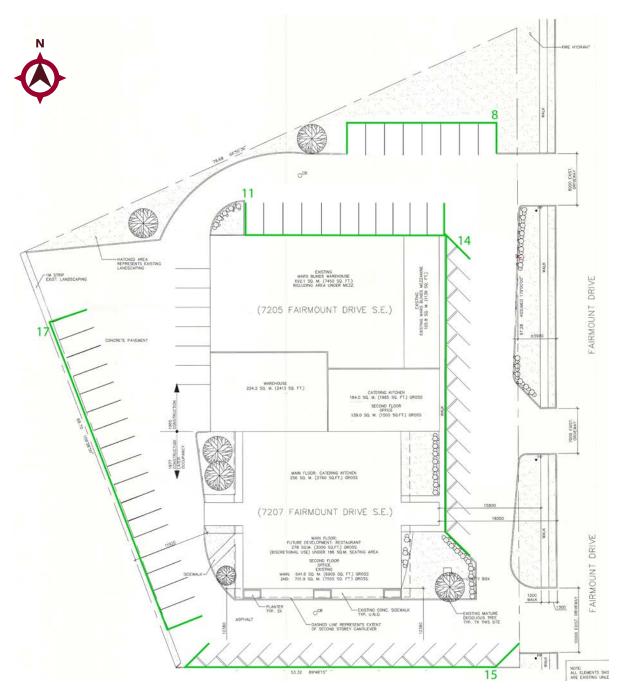

Road SE

» Quick access to Glenmore Trail & Macleod Trail

#### MAIN FLOOR RETAIL

**AVAILABLE AREA:** 

**SUITE 1 NORTH:** 

2.504 SQ. FT. - CONDITIONAL

**SUITE 1 SOUTH:** 

4,152 sq. ft - **LEASED** 

**NET LEASE RATE:** 

\$25.00 per sq. ft. per annum

**COMMENTS:** 

» \$20 per sq. ft. Tenant Improvement Allowance

## MAIN FLOOR WAREHOUSE

**AVAILABLE AREA:** 

**SUITE 2:** 4,761 sq. ft.

NET LEASE RATE

\$14.00 per sq. ft. per annum

**COMMENTS:** 

225 Amp, 240 Volt, 3 Phase (TBV)

1 - 12' x 12' drive-in door

## SECOND FLOOR OFFICE

**AVAILABLE AREA:** 

**SUITE 3:** 3,688 sq. ft.

**NET LEASE RATE:** 

\$12.00 per sq. ft. per annum

**COMMENTS:** 

» Landlord to install new flooring, paint, & LED lighting

### **MAIN FLOOR PLAN**



## **SECOND FLOOR PLAN**



### **SITE PLAN**



**65 Parking Stalls** 





#### **LOCATION**



### **CONTACT US**



JON C. MOOK, SIOR

PRESIDENT, MANAGING DIRECTOR

C: 403-616-5239 jmook@lee-associates.com



EMILY GOODMAN, B.COMM

VICE PRESIDENT, PRINCIPAL C: 403-862-4348

egoodman@lee-associates.com

This brochure is for INFORMATION PURPOSES ONLY. There are no representations or warranties provided with respect to the information contained herein. Any prospective purchaser should take whatever steps they deem necessary or advisable to verify the accuracy or completeness of any information contained herein before relying on any such information. Prospective purchasers are cautioned to conduct their own due diligence.