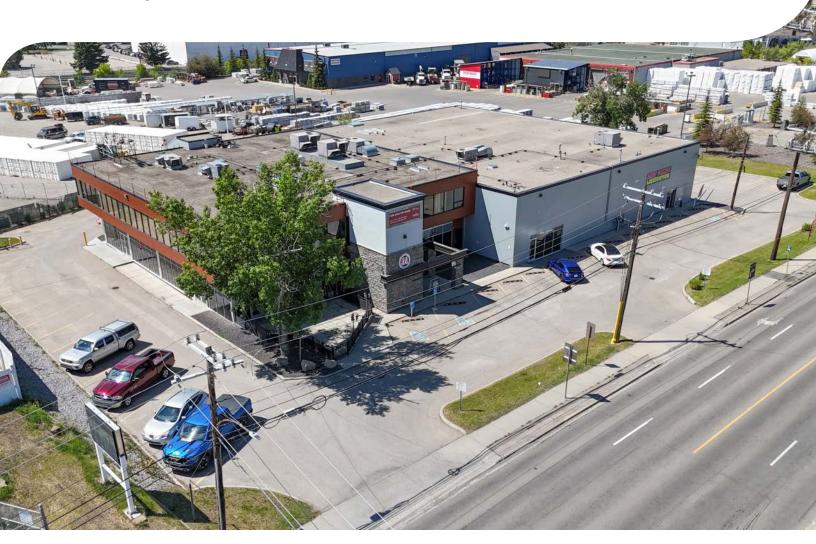

# **FOR LEASE**

#### 7207 Fairmount Drive SE, Calgary, AB

26,346 square feet on 1.35 acres

Quick Access to Glenmore
Trail & Macleod Trail

JON C. MOOK, SIOR LEE & ASSOCIATES CALGARY INC. PRESIDENT, MANAGING DIRECTOR C: 403-616-5239 jmook@lee-associates.com

2,000 amps, 120/208 volts, 3 phase service

**COMMENTS:** 

» High traffic location: 19,000+ vehicles per day

» New glazing & exterior cladding in 2022

» 65 parking stalls (at no cost)

» Located on the corner of Fairmount Drive & Flint Road SE

» Quick access to Glenmore Trail & Macleod Trail