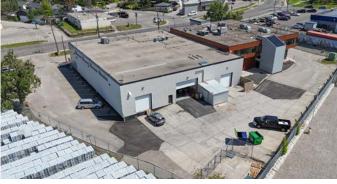

#### **PROPERTY DETAILS**

**LEGAL DESCRIPTION:** 

Plan 7796HT Block 11

SITE SIZE:

1.35 acres

**TOTAL BUILDING:** 

26,346 sq. ft. 6,192 sq. ft. | VACANT 20,154 sq. ft. | LEASED

YEAR OF CONSTRUCTION:

2,000 amps, 120/208 volts, 3 phase service

**COMMENTS:** 

» High traffic location: 19,000+ vehicles per day

» New glazing & exterior cladding in 2022

» 65 parking stalls (at no cost)

» Located on the corner of Fairmount Drive & Flint Road SE

» Quick access to Glenmore Trail & Macleod Trail