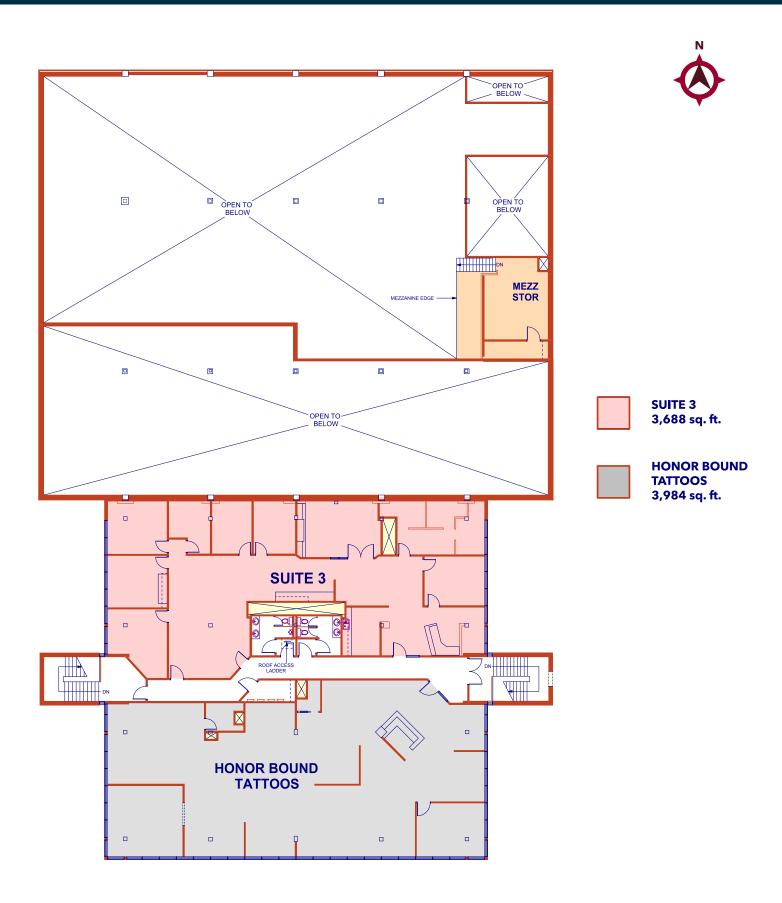

## **SECOND FLOOR PLAN**

## SECOND FLOOR OFFICE

**AVAILABLE AREA:** 

**SUITE 3:** 3,688 sq. ft.

**NET LEASE RATE:** 

\$12.00 per sq. ft. per annum

**COMMENTS:** 

» Landlord to install new flooring, paint, & LED lighting