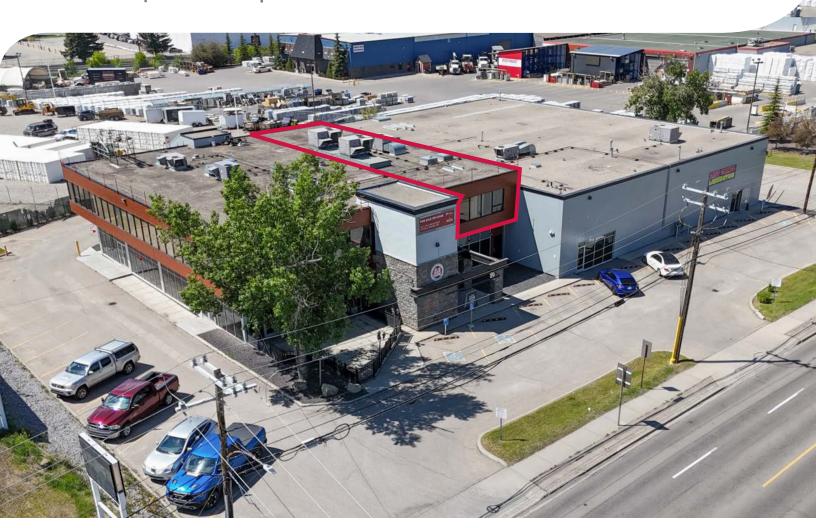

# **FOR LEASE**

7207 Fairmount Drive SE, Calgary, AB

3,688 square feet | Second Floor Office

Quick Access to Glenmore & Macleod Trail

JON C. MOOK, SIOR

PRESIDENT, MANAGING DIRECTOR C: 403-616-5239 jmook@lee-associates.com

#### **COMMENTS:**

- » Newly renovated with flooring to be installed along with dedicated washrooms
- » Located on the corner of Fairmount Drive & Flint Road SE
- » Quick access to Glenmore Trail & Macleod Trail