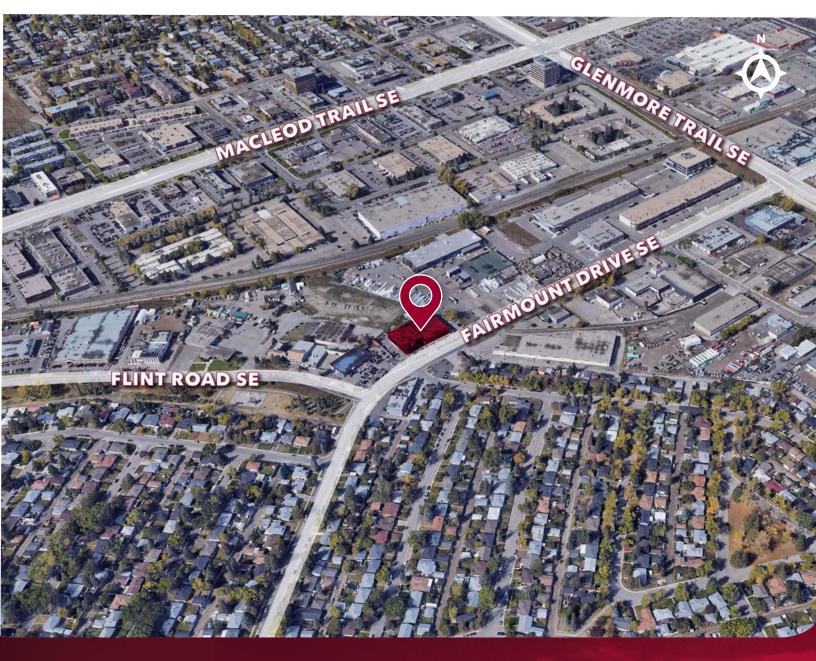

DENT, PRINCIPAL C: 403-862-4348 egoodman@lee-associates.com **ELIAS TSOUGRIANIS** 

INDUSTRIAL SALES & LEASING ASSOCIATE C: 403-680-4875 etsougrianis@lee-associates.com

### **PROPERTY DETAILS**

#### **AVAILABLE AREA:**

Second Floor Office: 3,688 sq. ft.

#### **NET LEASE RATE:**

\$12.00 per sq. ft. per annum

#### **OPERATING COSTS:**

\$9.86 per sq. ft. per annum (for 2025)

#### **PARKING:**

Approx. 5 stalls free of charge

#### **AVAILABILITY:**

**Immediate** 

#### **ZONING:**

C-COR3

#### **DISTRICT:**

**Fairview** 

#### **COMMENTS:**

- » Newly renovated with flooring to be installed along with dedicated washrooms
- » Located on the corner of Fairmount Drive & Flint Road SE
- » Quick access to Glenmore Trail & Macleod Trail











# **FLOOR PLAN**





### **LOCATION**



## **CONTACT US**



JON C. MOOK, SIOR

PRESIDENT, MANAGING DIRECTOR C: 403-616-5239 jmook@lee-associates.com



**EMILY GOODMAN, B.COMM** 

VICE PRESIDENT, PRINCIPAL C: 403-862-4348

egoodman@lee-associates.com



**◯** ELIAS TSOUGRIANIS

INDUSTRIAL SALES & LEASING ASSOCIATE C: 403-680-4875 etsougrianis@lee-associates.com

This brochure is for INFORMATION PURPOSES ONLY. There are no representations or warranties provided with respect to the information contained herein. Any prospective purchaser should take whatever steps they deem necessary or advisable to verify the accuracy or completeness of any information contained herein before relying on any such information. Prospective purchasers are cautioned to conduct their own due diligence.

117, 4950 - 106th Avenue SE | Calgary, AB T2C 5