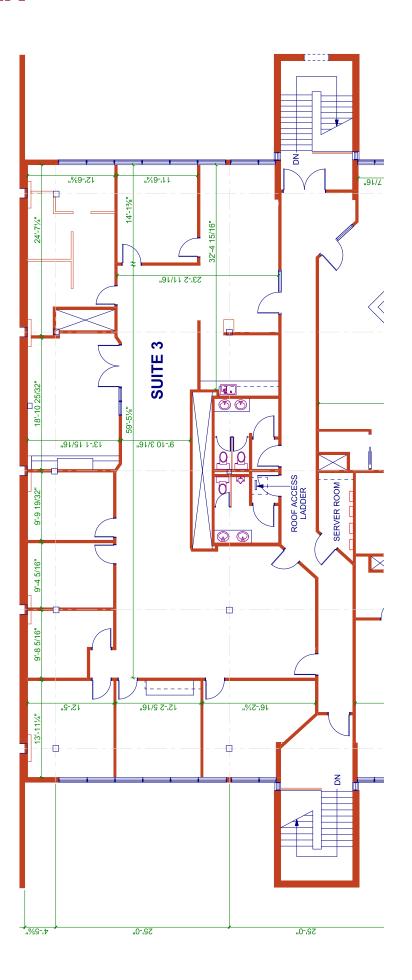

B.COMM** 

VICE PRESIDENT, PRINCIPAL C: 403-862-4348 egoodman@lee-associates.com **ELIAS TSOUGRIANIS** 

INDUSTRIAL SALES & LEASING ASSOCIATE C: 403-680-4875 etsougrianis@lee-associates.com

### **PROPERTY DETAILS**

#### **AVAILABLE AREA:**

Second Floor Office: 3,688 sq. ft.

#### **NET LEASE RATE:**

\$12.00 per sq. ft. per annum

#### **OPERATING COSTS:**

\$9.86 per sq. ft. per annum (for 2025)

#### **PARKING:**

Approx. 5 stalls free of charge

#### **AVAILABILITY:**

**Immediate** 

#### **ZONING:**

C-COR3

#### **DISTRICT:**

**Fairview** 

#### **COMMENTS:**

- » Newly renovated with flooring to be installed along with dedicated washrooms
- » Located on the corner of Fairmount Drive & Flint Road SE
- » Quick access to Glenmore Trail & Macleod Trail











# **FLOOR PLAN**





### **LOCATION**



## **CONTACT US**



JON C. MOOK, SIOR

PRESIDENT, MANAGING DIRECTOR C: 403-616-5239 jmook@lee-associates.com



**EMILY GOODMAN, B.COMM** 

VICE PRESIDENT, PRINCIPAL C: 403-862-4348

egoodman@lee-associates.com



**◯** ELIAS TSOUGRIANIS

INDUSTRIAL SALES & LEASING ASSOCIATE C: 403-680-4875 etsougrianis@lee-associates.com

This brochure is for INFORMATION PURPOSES ONLY. There are no representations or warranties provided with respect to the information contained herein. Any prospective purchaser should take whatever steps they deem necessary or advisable to verify the accuracy or completeness of any information contained herein before relying on any such information. Prospective purchasers are cautioned to conduct their own due diligence.

117, 4950 - 106th Avenue