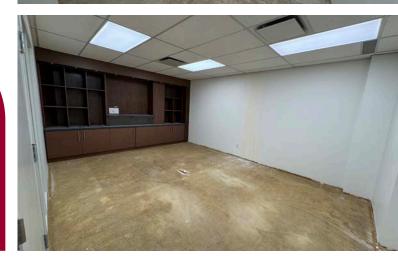

#### **COMMENTS:**

- » Newly renovated with flooring to be installed along with dedicated washrooms
- » Located on the corner of Fairmount Drive & Flint Road SE
- » Quick access to Glenmore Trail & Macleod Trail