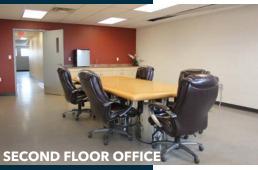

# **NEW SHOP** \_\_\_

## **AVAILABLE AREA:**

Main Floor Office/Parts: 1,608 sq. ft.
Second Floor Office: 1,718 sq. ft.
Shop: 10,559 sq. ft.
Total: 13,885 sq. ft.