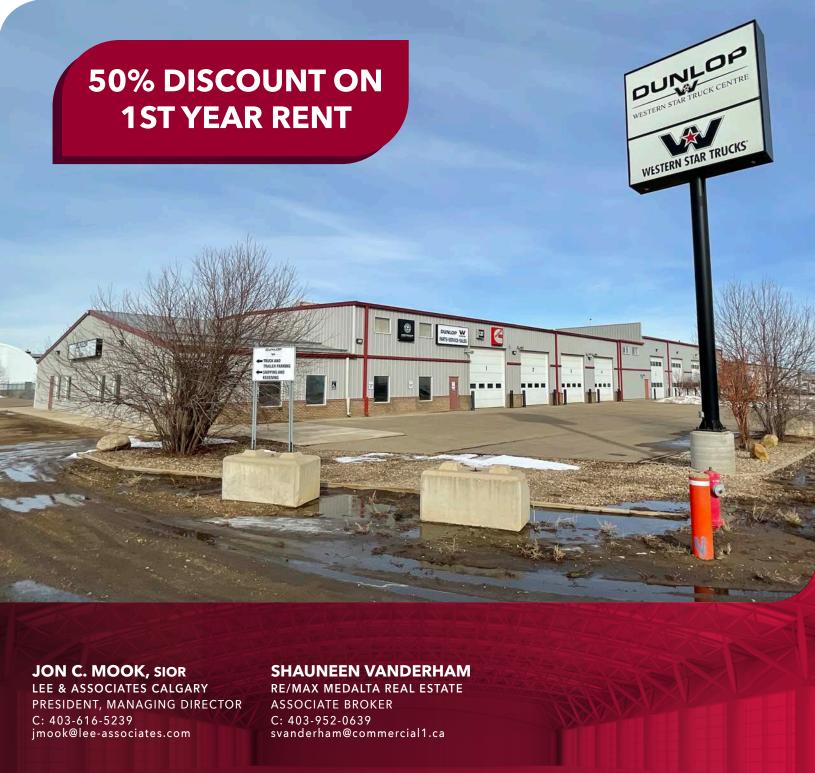

# **FOR SUBLEASE**

1782-32<sup>nd</sup> Street SW | Medicine Hat, AB 25,147 square feet on 2.47 acres

## **COMMENTS:**

- » Single-use or two-tenant facility
- » Both shops include a MUA system
- » Air compressor & airlines throughout
- » Large fenced, gravel yard
- » Corner location on 32<sup>nd</sup> Street SW