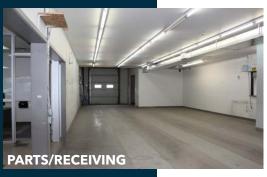

# **OLD SHOP**

#### **AVAILABLE AREA:**

Office/Showroom 2,860 sq. ft.
Parts/Receiving: 2,449 sq. ft.
Shop: 5,953 sq. ft.
Total: 11,262 sq. ft.