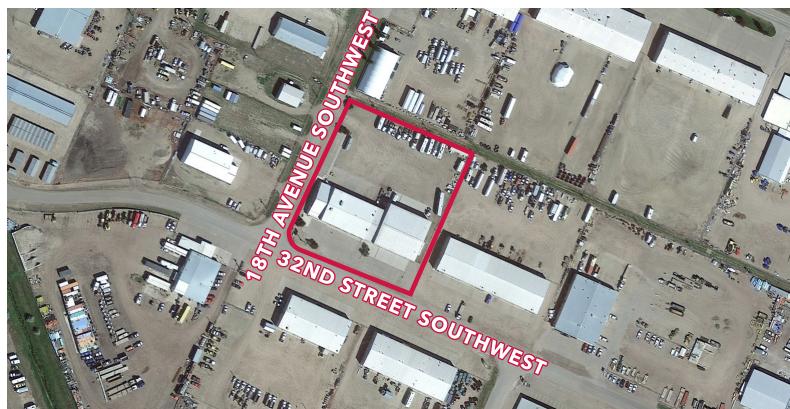

# **LOCATION**

## **COMMENTS:**

- » Single-use or two-tenant facility
- » Both shops include a MUA system
- » Air compressor & airlines throughout
- » Large fenced, gravel yard
- » Corner location on 32<sup>nd</sup> Street SW