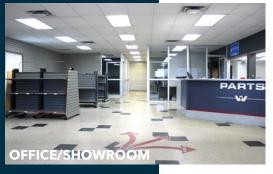

# **OLD SHOP**

#### **AVAILABLE AREA:**

Office/Showroom 2,860 sq. ft.
Parts/Receiving: 2,449 sq. ft.
Shop: 5,953 sq. ft.
Total: 11,262 sq. ft.