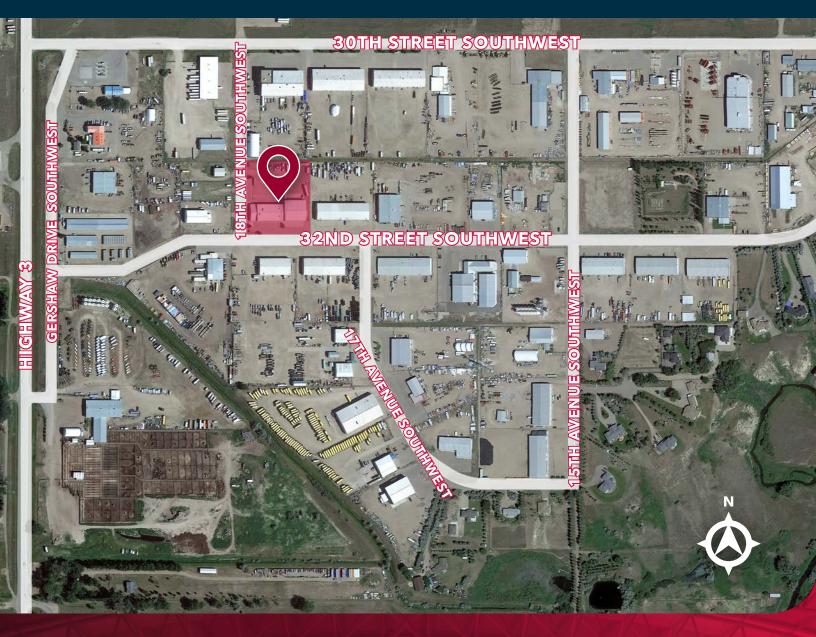

op: 5,953 sq. ft.
Total: 11,262 sq. ft.

#### **CEILING HEIGHT:**

16'6" clear

#### **POWER:**

200 amps, 600 volts, 3 phase with step down transformer to 120/208 volts

#### LOADING:

8 - 14' X 16' drive-in doors (4 drive-thru doors)

#### **COMMENTS:**

» 2 trench drains with sumps

# **NEW SHOP** \_\_\_

## **AVAILABLE AREA:**

Main Floor Office/Parts: 1,608 sq. ft.
Second Floor Office: 1,718 sq. ft.
Shop: 10,559 sq. ft.
Total: 13,885 sq. ft.

#### **CEILING HEIGHT:**

21'6" clear

#### **CRANE:**

5 TON overhead bridge

#### **HOOK HEIGHT:**

16' clear

#### **POWER:**

125 amps, 600 volts, 3 phase with step down transformer to 120/208 volts

## LOADING:

8 - 14' X 14' drive-in doors (4 drive-thru doors) 1 - 8' X 10' drive-in door

# **COMMENTS:**

» Multiple sumps



# **LOCATION**



# **CONTACT US**

JON C. MOOK, SIOR LEE & ASSOCIATES CALGARY PRESIDENT, MANAGING DIRECTOR C: 403-616-5239 jmook@lee-associates.com

# SHAUNEEN VANDERHAM RE/MAX MEDALTA REAL ESTATE ASSOCIATE BROKER C: 403-952-0639

svanderham@commercial1.ca

This brochure is for INFORMATION PURPOSES ONLY. There are no representations or warranties provided with respect to the information contained herein. Any prospective purchaser should take whatever steps they deem necessary or advisable to verify the accuracy or completeness of any information contained herein before relying on any such information. Prospective purchasers are cautioned to conduct their own due diligence.

LEE & ASSOCIATES
COMMERCIAL REAL ESTATE SERVICES