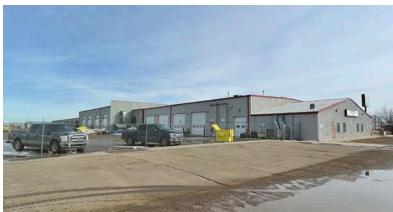

# **NEW SHOP** \_\_\_

## **AVAILABLE AREA:**

Main Floor Office/Parts: 1,608 sq. ft.
Second Floor Office: 1,718 sq. ft.
Shop: 10,559 sq. ft.
Total: 13,885 sq. ft.