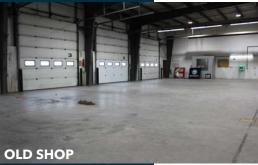

# **OLD SHOP**

#### **AVAILABLE AREA:**

Office/Showroom 2,860 sq. ft.
Parts/Receiving: 2,449 sq. ft.
Shop: 5,953 sq. ft.
Total: 11,262 sq. ft.

#### **CEILING HEIGHT:**

16'6" clear