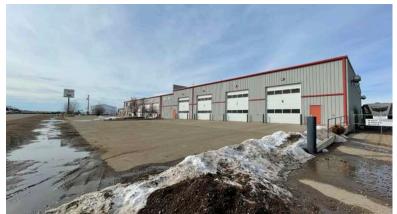

# **OLD SHOP**

#### **AVAILABLE AREA:**

Office/Showroom 2,860 sq. ft.
Parts/Receiving: 2,449 sq. ft.
Shop: 5,953 sq. ft.
Total: 11,262 sq. ft.