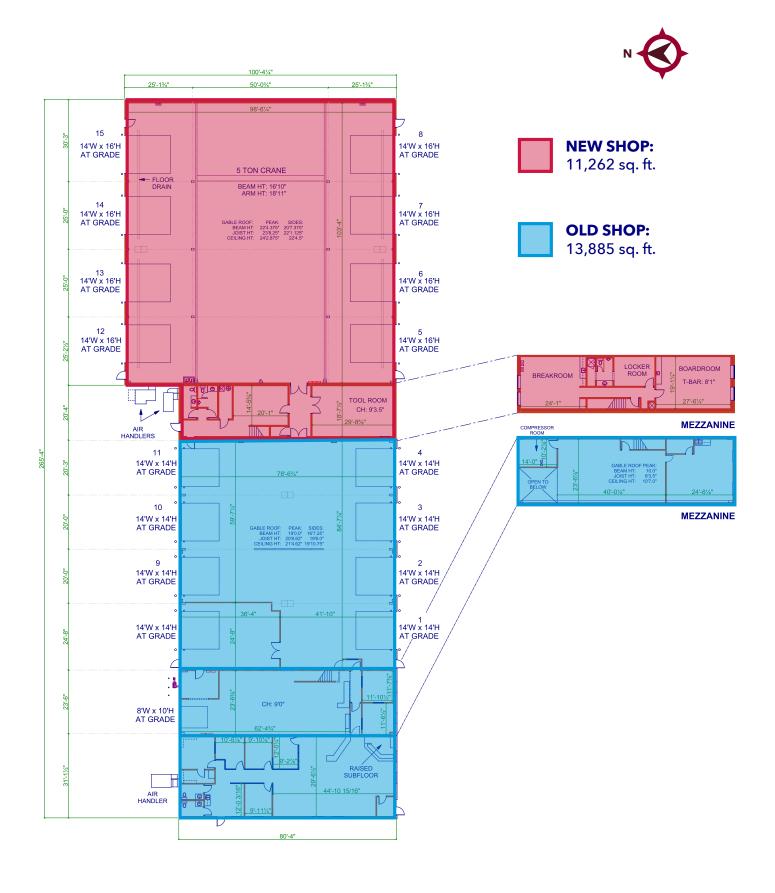

## **TOTAL BUILDING:**

Old Shop: 11,262 sq. ft.

New Shop: 13,885 sq. ft.

Total: 25,147 sq. ft.

SITE SIZE: 2.47 acres

**NET SUBLEASE RATE:** \$9.95 per sq. ft. per annum

OPERATING COSTS: \$73,121.32 (for 2023) \$2.91 per sq. ft. (for 2023) (property taxes and insurance only)

# **OLD SHOP**

#### **AVAILABLE AREA:**

Office/Showroom 2,860 sq. ft.
Parts/Receiving: 2,449 sq. ft.
Shop: 5,953 sq. ft.
Total: 11,262 sq. ft.

#### **CEILING HEIGHT:**

16'6" clear

#### LOADING:

8 - 14' X 16' drive-in doors (4 drive-thru doors)

# **NEW SHOP** \_\_\_

## **AVAILABLE AREA:**

Main Floor Office/Parts: 1,608 sq. ft.
Second Floor Office: 1,718 sq. ft.
Shop: 10,559 sq. ft.
Total: 13,885 sq. ft.

#### **CEILING HEIGHT:**

21'6" clear

#### **CRANE:**

5 TON overhead bridge

#### **HOOK HEIGHT:**

16' clear

## LOADING:

8 - 14' X 14' drive-in doors (4 drive-thru doors) 1 - 8' X 10' drive-in door