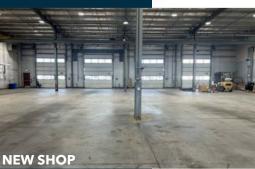

# **NEW SHOP** \_\_\_

## **AVAILABLE AREA:**

Main Floor Office/Parts: 1,608 sq. ft.
Second Floor Office: 1,718 sq. ft.
Shop: 10,559 sq. ft.
Total: 13,885 sq. ft.

#### **CEILING HEIGHT:**

21'6" clear