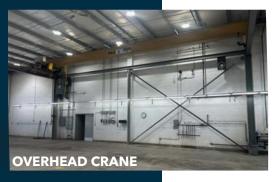

# **FOR SUBLEASE**



1782-32<sup>nd</sup> Street SW | Medicine Hat, AB 25,147 square feet on 2.47 acres





# **PROPERTY DETAILS**

## **TOTAL BUILDING:**

Old Shop: 11,262 sq. ft.

New Shop: 13,885 sq. ft.

Total: 25,147 sq. ft.

SITE SIZE: 2.47 acres

**NET SUBLEASE RATE:** \$9.95 per sq. ft. per annum

OPERATING COSTS: \$73,121.32 (for 2023) \$2.91 per sq. ft. (for 2023) (property taxes and insurance only)

# **AVAILABLE:**

Immediate

TERM:

September 30th, 2029

LIGHTING:

**LED** 

## **COMMENTS:**

- » Single-use or two-tenant facility
- » Both shops include a MUA system
- » Air compressor & airlines throughout
- » Large fenced, gravel yard
- » Corner location on 32<sup>nd</sup> Street SW



















# **OLD SHOP**

#### **AVAILABLE AREA:**

Office/Showroom 2,860 sq. ft.
Parts/Receiving: 2,449 sq. ft.
Shop: 5,953 sq. ft.
Total: 11,262 sq. ft.

#### **CEILING HEIGHT:**

16'6" clear

#### **POWER:**

200 amps, 600 volts, 3 phase with step down transformer to 120/208 volts

#### LOADING:

8 - 14' X 16' drive-in doors (4 drive-thru doors)

#### **COMMENTS:**

» 2 trench drains with sumps

# **NEW SHOP** \_\_\_

## **AVAILABLE AREA:**

Main Floor Office/Parts: 1,608 sq. ft.
Second Floor Office: 1,718 sq. ft.
Shop: 10,559 sq. ft.
Total: 13,885 sq. ft.

#### **CEILING HEIGHT:**

21'6" clear

#### **CRANE:**

5 TON overhead bridge

#### **HOOK HEIGHT:**

16' clear

#### **POWER:**

125 amps, 600 volts, 3 phase with step down transformer to 120/208 volts

## LOADING:

8 - 14' X 14' drive-in d