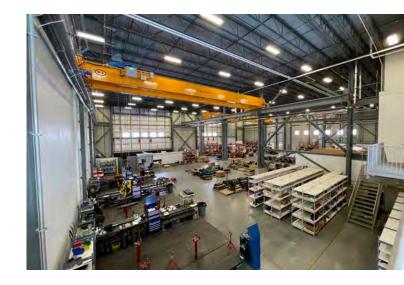

#### **CRANES:**

2 - 20 ton double girder overhead bridge cranes

#### **HOOK HEIGHT:**

30' clear

#### **CEILING HEIGHT:**

37'6" clear

### **COMMENTS**

- » High-end office buildout with DIRTT movable wall systems
- » Furniture & cubicles included
- » Elevator
- » 12" warehouse slab
- » Multiple sumps
- » Make-up air system in place (7500 CFM)
- » ESFR sprinklers
- » Fenced concrete yard (12" thickness)
- » Transit available on 76th Avenue SE
- » Quick access to Glenmore Trail, Stoney Trail & 52<sup>nd</sup> Street