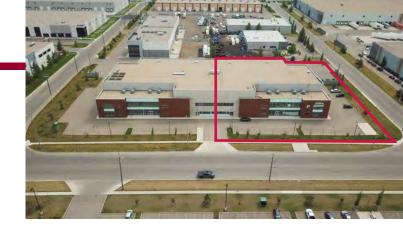

**AVAILABLE AREA:**

Main Floor Office: 3,573 sq. ft.
Second Floor Office: 3,168 sq. ft.
Warehouse: 20,590 sq. ft.
Total: 27,331 sq. ft.

#### **NET LEASE RATE:**

\$18.00 per sq. ft. per annum

#### **OPERATING COSTS:**

\$6.13 per sq. ft. per annum (for 2024)

#### **AVAILABILITY:**

September 2024

#### **ZONING:**

I-G (Industrial General)

#### **HEATING/HVAC:**

Radiant tube heaters in warehouse

#### **LIGHTING:**

T5HO fluorescent

#### **LOADING:**

- 1 40' X 30' bifold drive-in door
- 1 30' X 30' bifold drive-in door
- 1 14' X 10' drive-in door
- 2 8.5' X 10' dock doors with levelers

#### **CRANES:**

2 - 20 ton double girder overhead bridge cranes

#### **HOOK HEIGHT:**

30' clear

#### **CEILING HEIGHT:**

37'6" clear

#### **ELECTRICAL:**

1,000 amps, 347/600 volt, 3 phase









### **COMMENTS**

- » High-end office buildout with DIRTT movable wall systems
- » Furniture & cubicles included
- » Elevator
- » 12" warehouse slab
- » Multiple sumps
- » Make-up air system in place (7500 CFM)
- » ESFR sprinklers
- » Fenced concrete yard (12" thickness)
- » Transit available on 76th Avenue SE
- » Quick access to Glenmore Trail, Stoney Trail & 52<sup>nd</sup> Street











## **SITE PLAN**













### **LOCATION**



### **CONTACT US**



JON C. MOOK, SIOR

PRESIDENT, MANAGING DIRECTOR C: 403-616-5239 jmook@lee-associates.com



**EMILY GOODMAN, B.COMM** 

VICE PRESIDENT, PRINCIPAL C: 403-862-4348 egoodman@lee-associates.com

This brochure is for INFORMATION PURPOSES ONLY. There are no representations or warranties provided with respect to the information