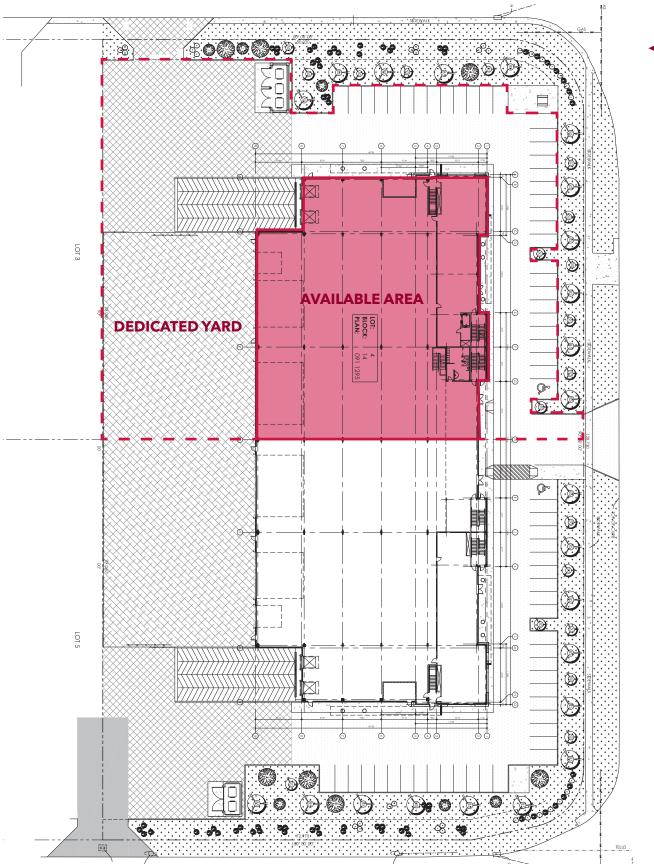

**

T5HO fluorescent

#### **LOADING:**

- 1 40' X 30' bifold drive-in door
- 1 30' X 30' bifold drive-in door
- 1 14' X 10' drive-in door
- 2 8.5' X 10' dock doors with levelers

#### **CRANES:**

2 - 20 ton double girder overhead bridge cranes

#### **HOOK HEIGHT:**

30' clear

#### **CEILING HEIGHT:**

37'6" clear

#### **ELECTRICAL:**

1,000 amps, 347/600 volt, 3 phase









### **COMMENTS**

- » High-end office buildout with DIRTT movable wall systems
- » Furniture & cubicles included
- » Elevator
- » 12" warehouse slab
- » Multiple sumps
- » Make-up air system in place (7500 CFM)
- » ESFR sprinklers
- » Fenced concrete yard (12" thickness)
- » Transit available on 76th Avenue SE
- » Quick access to Glenmore Trail, Stoney Trail & 52<sup>nd</sup> Street











## **SITE PLAN**













### **LOCATION**



### **CONTACT US**



JON C. MOOK, SIOR

PRESIDENT, MANAGING DIRECTOR C: 403-616-5239 jmook@lee-associates.com



**EMILY GOODMAN, B.COMM** 

VICE PRESIDENT, PRINCIPAL C: 403-862-4348 egoodman@lee-associates.com

This brochure is for INFORMATION PURPOSES ONLY. There are no representations or warranties provided with respect to the information contained herein. Any prospective purchaser should take whatever steps they deem necessary or advisable to verify the accuracy or completeness of any information contained herein before relying on any such information. Prospective purchasers are cautioned to conduct their own due diligence.

LEE & ASSOCIATES

COMMERCIAL REAL ESTATE SERVICES