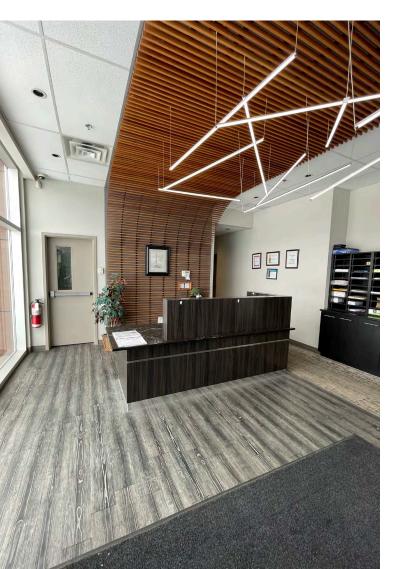

### **COMMENTS**

- » High-end office buildout with DIRTT movable wall systems
- » Furniture & cubicles included
- » Elevator
- » 12" warehouse slab
- » Multiple sumps
- » Make-up air system in place (7500 CFM)
- » ESFR sprinklers
- » Fenced concrete yard (12" thickness)
- » Transit available on 76th Avenue SE
- » Quick access to Glenmore Trail, Stoney Trail & 52<sup>nd</sup> Street