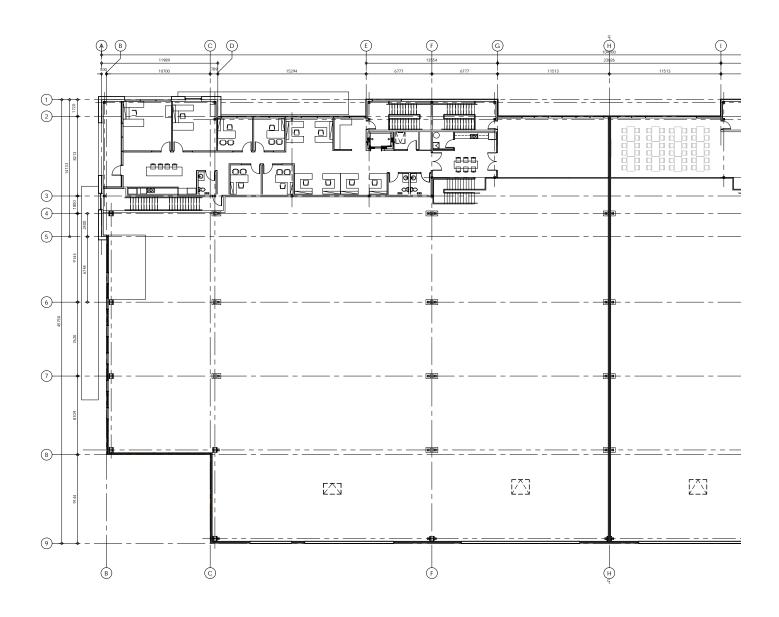

## **SITE PLAN**

#### **AVAILABLE AREA:**

Main Floor Office: 3,573 sq. ft.
Second Floor Office: 3,168 sq. ft.
Warehouse: 20,590 sq. ft.
Total: 27,331 sq. ft.