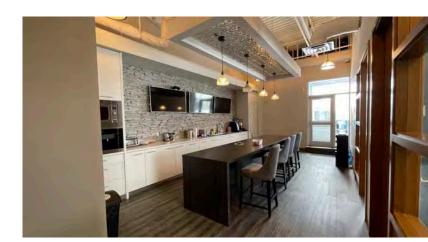

### **COMMENTS**

- » High-end office buildout with DIRTT movable wall systems
- » Furniture & cubicles included
- » Elevator
- » 12" warehouse slab
- » Multiple sumps
- » Make-up air system in place (7500 CFM)
- » ESFR sprinklers
- » Fenced concrete yard (12" thickness)
- » Transit available on 76th Avenue SE
- » Quick access to Glenmore Trail, Stoney Trail & 52<sup>nd</sup> Street