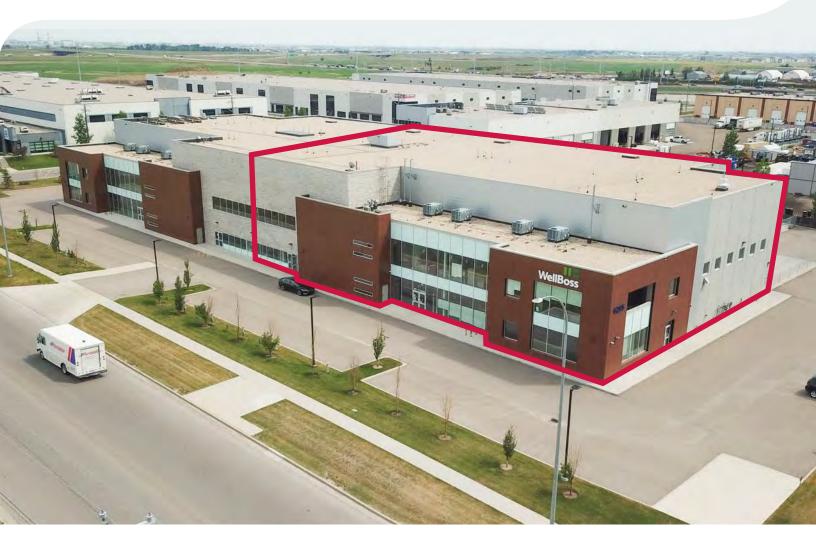

# **FOR LEASE**

**6285 - 76<sup>th</sup> Avenue SE | Calgary, AB** 27,331 square feet | Great Plains Industrial Park

JON C. MOOK, SIOR
PRESIDENT, MANAGING DIRECTOR
C: 403-616-5239
jmook@lee-associates.com

### **PROPERTY DETAILS**

#### **AVAILABLE AREA:**

Main Floor Office: 3,573 sq. ft.
Second Floor Office: 3,168 sq. ft.
Warehouse: 20,590 sq. ft.
Total: 27,331 sq. ft.