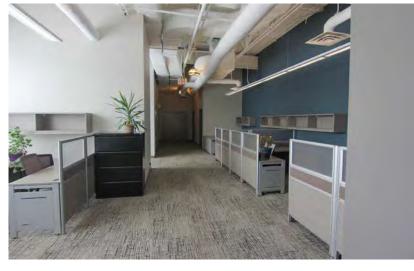

### **COMMENTS**

- » High-end office buildout with DIRTT movable wall systems
- » Furniture & cubicles included
- » Elevator
- » 12" warehouse slab
- » Multiple sumps
- » Make-up air system in place (7500 CFM)
- » ESFR sprinklers
- » Fenced concrete yard (12" thickness)
- » Transit available on 76th Avenue SE
- » Quick access to Glenmore Trail, Stoney Trail & 52<sup>nd</sup> Street