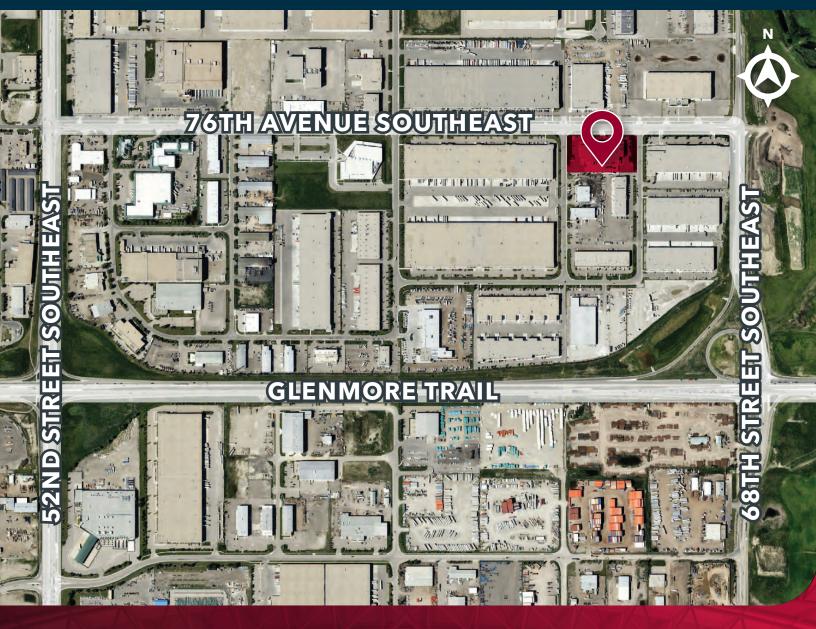

OADING:**

- 1 40' X 30' bifold drive-in door
- 1 30' X 30' bifold drive-in door
- 1 14' X 10' drive-in door
- 2 8.5' X 10' dock doors with levelers

#### **CRANES:**

2 - 20 ton double girder overhead bridge cranes

#### **HOOK HEIGHT:**

30' clear

#### **CEILING HEIGHT:**

37'6" clear

#### **ELECTRICAL:**

1,000 amps, 347/600 volt, 3 phase









### **COMMENTS**

- » High-end office buildout with DIRTT movable wall systems
- » Furniture & cubicles included
- » Elevator
- » 12" warehouse slab
- » Multiple sumps
- » Make-up air system in place (7500 CFM)
- » ESFR sprinklers
- » Fenced concrete yard (12" thickness)
- » Transit available on 76th Avenue SE
- » Quick access to Glenmore Trail, Stoney Trail & 52<sup>nd</sup> Street











## **SITE PLAN**













### **LOCATION**



### **CONTACT US**



JON C. MOOK, SIOR

PRESIDENT, MANAGING DIRECTOR C: 403-616-5239 jmook@lee-associates.com



**EMILY GOODMAN, B.COMM** 

VICE PRESIDENT, PRINCIPAL C: 403-862-4348 egoodman@lee-associates.com

This brochure is for INFORMATION PURPOSES ONLY. There are no representations or warranties provided with respect to the information contained herein. Any prospective purchaser should take whatever steps they deem necessary or advisable to verify the accuracy or completeness of any information contained herein before relying on any such information. Prospective purchasers are cautioned to conduct their own due diligence.

LEE & ASSOCIATES

COMMERCIAL REAL ESTATE SERVICES