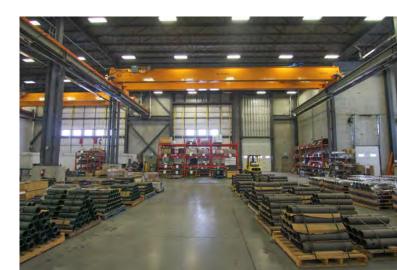

#### **CRANES:**

2 - 20 ton double girder overhead bridge cranes

#### **HOOK HEIGHT:**

30' clear

#### **CEILING HEIGHT:**

37'6" clear