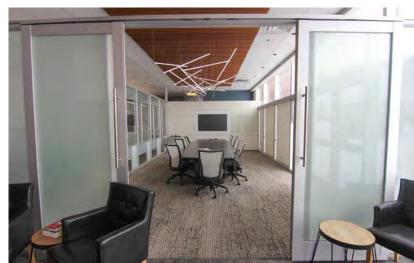

### **COMMENTS**

- » High-end office buildout with DIRTT movable wall systems
- » Furniture & cubicles included
- » Elevator
- » 12" warehouse slab
- » Multiple sumps
- » Make-up air system in place (7500 CFM)
- » ESFR sprinklers
- » Fenced concrete yard (12" thickness)
- » Transit available on 76th Avenue SE
- » Quick access to Glenmore Trail, Stoney Trail & 52<sup>nd</sup> Street