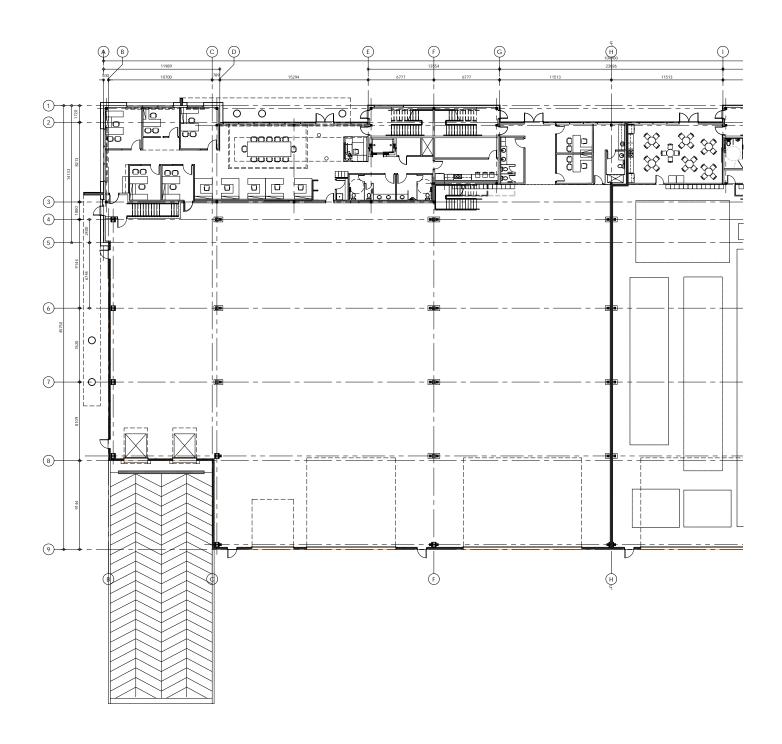

### **PROPERTY DETAILS**

#### **AVAILABLE AREA:**

Main Floor Office: 3,573 sq. ft.
Second Floor Office: 3,168 sq. ft.
Warehouse: 20,590 sq. ft.
Total: 27,331 sq. ft.