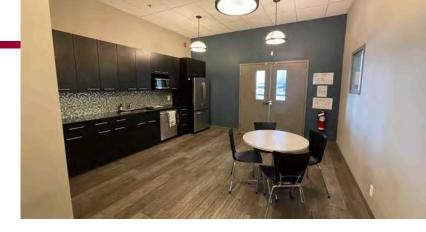

### **COMMENTS**

- » High-end office buildout with DIRTT movable wall systems
- » Furniture & cubicles included
- » Elevator
- » 12" warehouse slab
- » Multiple sumps
- » Make-up air system in place (7500 CFM)
- » ESFR sprinklers
- » Fenced concrete yard (12" thickness)
- » Transit available on 76th Avenue SE
- » Quick access to Glenmore Trail, Stoney Trail & 52<sup>nd</sup> Street