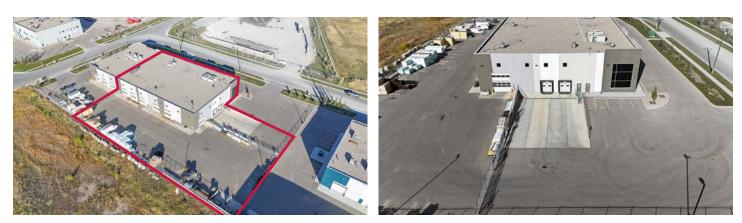

**

 Office:
 2,668 sq. ft.

 Warehouse:
 17,802 sq. ft.

 Total:
 20,470 sq. ft.

**SUBLEASE NET RATE:** \$16.00 per sq. ft. per annum

**OPERATING COSTS:** \$7.30 per sq. ft. per annum (for 2024)

**SUBLEASE TERM:** June 30th, 2027

**AVAILABILITY:** 60 Days Notice

**ZONING:** I-G (Industrial General)

**HEATING/HVAC:** Perimeter Infrared Unit Heaters Gas Fired Overhead Unit Heaters

LIGHTING: LED

**LOADING:** 2 - 9' X 10' dock doors 6 - 14' X 16' drive-in doors

**CEILING HEIGHT:** 26' clear

ELECTRICAL: 1,200 amps, 347/600 volt, 3 phase

SPRINKLERED: ESFR

#### COMMENTS:

- » Full height concrete pre-cast wall construction
- » Paved fenced yard
- » 2 access points with flow around building
- » Located off Glenmore Trail in Point Trotter Industrial Park









#### **SITE PLAN**





### **FLOOR PLAN**



## LOCATION



## **CONTACT US**



#### JON C. MOOK, SIOR

PRESIDENT, MANAGING DIRECTOR C: 403-616-5239 jmook@lee-associates.com



EMILY GOODMAN, B.COMM VICE PRESIDENT, PRINCIPAL C: 403-862-4348 egoodman@lee-associates.com

This brochure is for INFORMATION PURPOSES ONLY. There are no representations or warranties provided with respect to the information contained herein. Any prospective purchaser should take whatever steps they deem necessary or advisable to verify the accuracy or completeness of any information contained herein before relying on any such information. Prospective purchasers are cautioned to conduct their own due diligence.

117, 4950 - 106th Avenue SE | Calgary, AB T2C 5E9 lee-associates.com/calgary LEE & ASSOCIATES