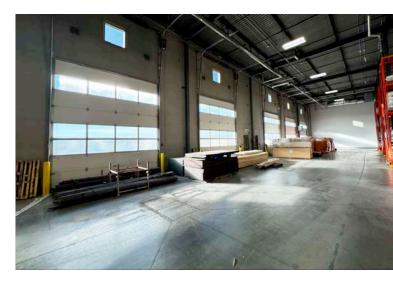

**SUBLEASE TERM:** June 30th, 2027

**AVAILABILITY:** 60 Days Notice

**ZONING:** I-G (Industrial General)

**HEATING/HVAC:** Perimeter Infrared Unit Heaters Gas Fired Overhead Unit Heaters

LIGHTING: LED

**LOADING:** 2 - 9' X 10' dock doors 6 - 14' X 16' drive-in doors

**CEILING HEIGHT:** 26' clear

ELECTRICAL: 1,200 amps, 347/600 volt, 3 phase

SPRINKLERED: ESFR