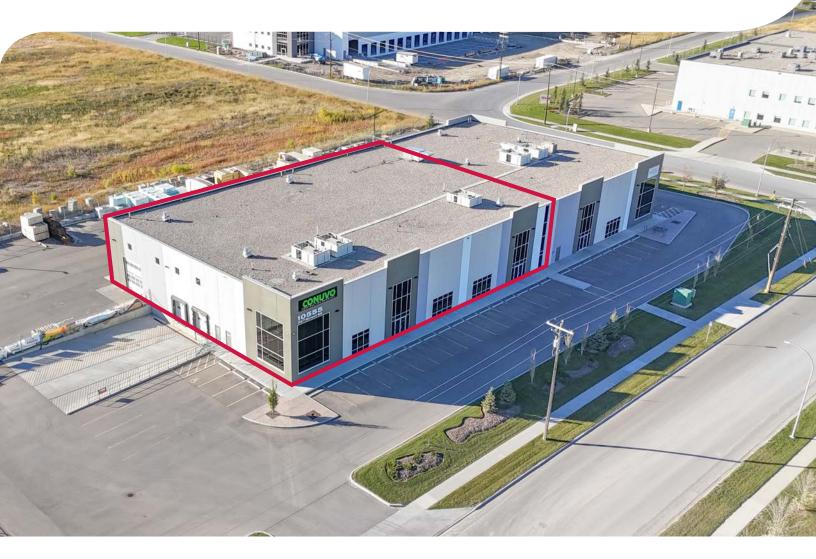

## **10555-74th Street SE | Calgary, AB** 20,470 sq. ft. with Fenced Yard

Dock & Drive-In Loading

Fenced Yard Included

Point Trotter Industrial Park

JON C. MOOK, SIOR

PRESIDENT, MANAGING DIRECTOR C: 403-616-5239 jmook@lee-associates.com

#### COMMENTS:

- » Full height concrete pre-cast wall construction
- » Paved fenced yard
- » 2 access points with flow around building
- » Located off Glenmore Trail in Point Trotter Industrial Park