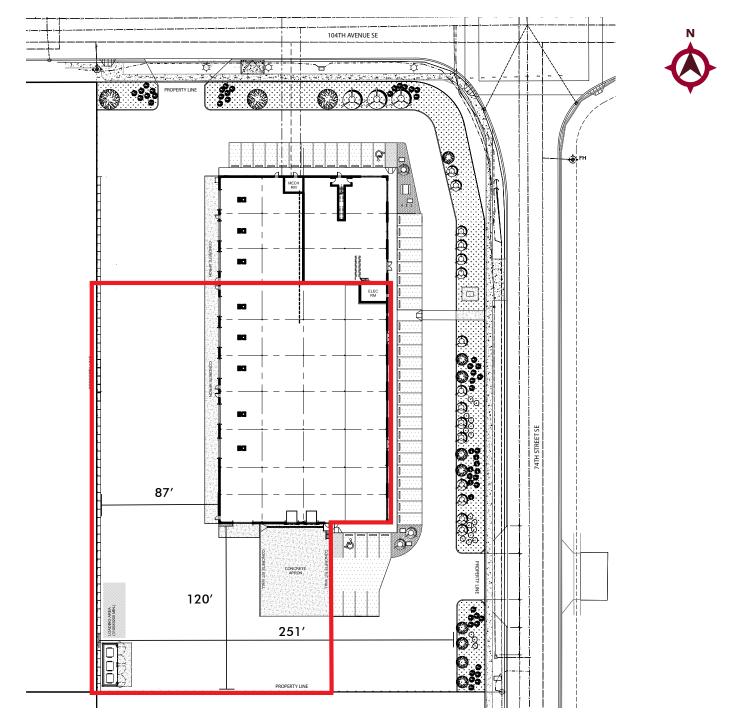

#### **SITE PLAN**

#### COMMENTS:

- » Full height concrete pre-cast wall construction
- » Paved fenced yard
- » 2 access points with flow around building
- » Located off Glenmore Trail in Point Trotter Industrial Park