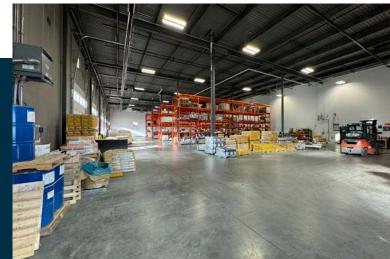

**SUBLEASE TERM:** June 30th, 2027

**AVAILABILITY:** 60 Days Notice

**ZONING:** I-G (Industrial General)

**HEATING/HVAC:** Perimeter Infrared Unit Heaters Gas Fired Overhead Unit Heaters

LIGHTING: LED

**LOADING:** 2 - 9' X 10' dock doors 6 - 14' X 16' drive-in doors

**CEILING HEIGHT:** 26' clear

ELECTRICAL: 1,200 amps, 347/600 volt, 3 phase

SPRINKLERED: ESFR

#### COMMENTS:

- » Full height concrete pre-cast wall construction
- » Paved fenced yard
- » 2 access points with flow around building
- » Located off Glenmore Trail in Point Trotter Industrial Park