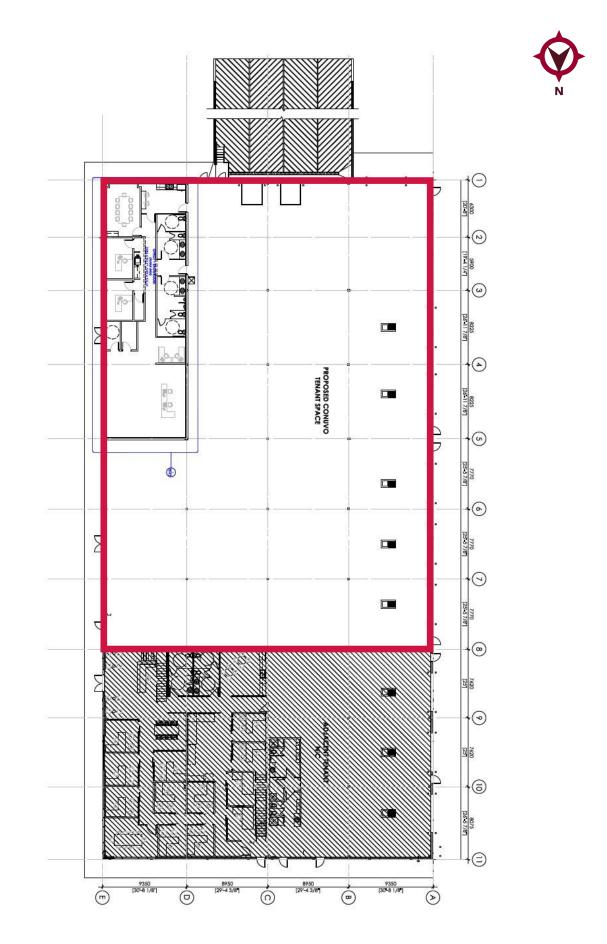

### **FLOOR PLAN**

#### **AVAILABLE AREA:**

 Office:
 2,668 sq. ft.

 Warehouse:
 17,802 sq. ft.

 Total:
 20,470 sq. ft.

**SUBLEASE NET RATE:** \$16.00 per sq. ft. per annum

**OPERATING COSTS:** \$7.30 per sq. ft. per annum (for 2024)