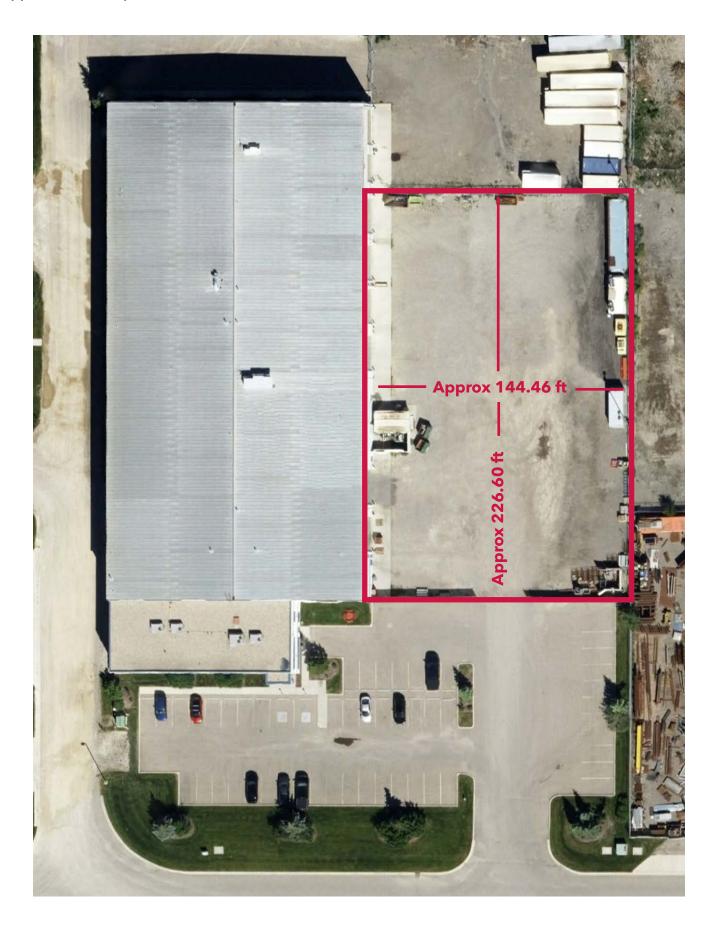

ASE RATE:**

\$18.00 per sq. ft. per annum

#### **OPERATING COSTS:**

\$7.64 per sq. ft. per annum (for 2024)

#### YEAR BUILT:

2008

#### **AVAILABLE:**

July 1st, 2025

#### **HEATING/HVAC:**

30,000cfm MUA unit

#### LIGHTING:

**LED** lights

#### **CEILING HEIGHT:**

33' clear

#### LOADING:

6 - 18' x 20' drive-in doors

#### **CRANES:**

2 - 5 TON overhead bridge cranes

#### **HOOK HEIGHT:**

26' clear

#### **POWER:**

800 amps @600 volt, 3 phase







#### **COMMENTS:**

- » Single-use facility
- » 3 sumps with trench drains
- » Sprinklered
- Secured, fenced, graveled yard
- » Strategically located on Glenmore Trail & 52nd Street SE

# **FLOOR PLAN**





**SHOP FLOOR PLAN** 





OFFICE MAIN FLOOR PLAN

OFFICE SECOND FLOOR PLAN

# **SITE PLAN**







Approx: 32,735 sq. ft.



### LOCATION



# **CONTACT US**



#### JON C. MOOK, SIOR

PRESIDENT, MANAGING DIRECTOR C: 403-616-5239 jmook@lee-associates.com



#### EMILY GOODMAN, B.COMM

VICE PRESIDENT, PRINCIPAL C: 403-862-4348 egoodman@lee-associates.com

This brochure is for INFORMATION PURPOSES ONLY. There are no representations or warranties provided with respect to the information contained herein. Any prospective purchaser should take whatever steps they deem necessary or advisable to verify the accuracy or completeness of any information contained herein before relying on any such information. Prospective purchasers are cautioned to conduct their own due diligence.

117, 4950 - 106th Avenue SE | Calgary, AB T2C 5E9 lee-associates.com/calgary