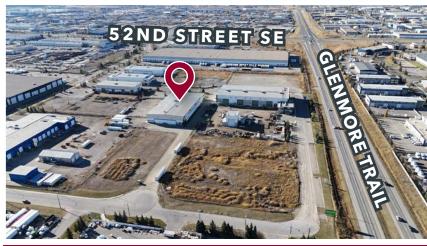

e-associates.com/calgary

## **PROPERTY DETAILS**

#### **DISTRICT**:

South Foothills

#### **LEGAL DESCRIPTION:**

Plan 0810481, Unit 8

#### **ZONING:**

IG (Industrial General)

#### **AVAILABLE AREA:**

Main floor office: 4,000 sq. ft.
Second floor office: 4,000 sq. ft.
Shop: 31,500 sq. ft.
Total: 39,500 sq. ft.

#### **NET LEASE RATE:**

\$18.00 per sq. ft. per annum

#### **OPERATING COSTS:**

\$7.64 per sq. ft. per annum (for 2024)

#### YEAR BUILT:

2008

#### **AVAILABLE:**

July 1st, 2025

#### **HEATING/HVAC:**

30,000cfm MUA unit

#### LIGHTING:

**LED** lights

#### **CEILING HEIGHT:**

33' clear

#### LOADING:

6 - 18' x 20' drive-in doors

#### **CRANES:**

2 - 5 TON overhead bridge cranes

#### **HOOK HEIGHT:**

26' clear

#### **POWER:**

800 amps @600 volt, 3 phase







#### **COMMENTS:**

- » Single-use facility
- » 3 sumps with trench drains
- » Sprinklered
- Secured, fenced, graveled yard
- » Strategically located on Glenmore Trail & 52nd Street SE

# **FLOOR PLAN**





**SHOP FLOOR PLAN** 





OFFICE MAIN FLOOR PLAN

OFFICE SECOND FLOOR PLAN

# **SITE PLAN**







Approx: 32,735 sq. ft.



### LOCATION



# **CONTACT US**



#### JON C. MOOK, SIOR

PRESIDENT, MANAGING DIRECTOR C: 403-616-5239 jmook@lee-associates.com



#### EMILY GOODMAN, B.COMM

VICE PRESIDENT, PRINCIPAL C: 403-862-4348 egoodman@lee-associates.com

This brochure is for INFORMATION PURPOSES ONLY. There are no representations or warranties provided with respect to the information contained herein. Any prospective purchaser should take whatever steps they deem necessary or advisab