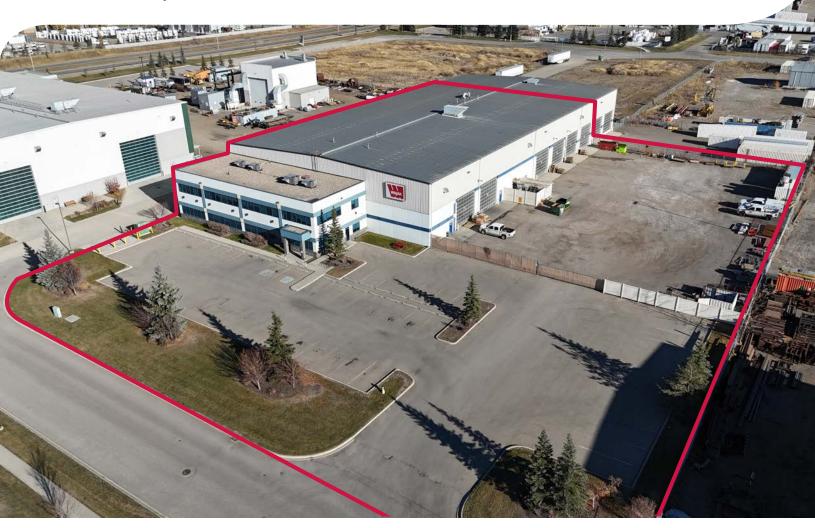

# **FOR LEASE**

5946 - 86th Avenue SE, Calgary, AB

39,500 square feet on 3.07 acres

Quick Access to 52nd Street, Glenmore & Stoney Trail

JON C. MOOK, SIOR
PRESIDENT, MANAGING DIRECTOR
C: 403-616-5239
jmook@lee-associates.com

## **PROPERTY DETAILS**

#### **COMMENTS:**

- » Single-use facility
- » 3 sumps with trench drains
- » Sprinklered
- Secured, fenced, graveled yard
- » Strategically located on Glenmore Trail & 52nd Street SE