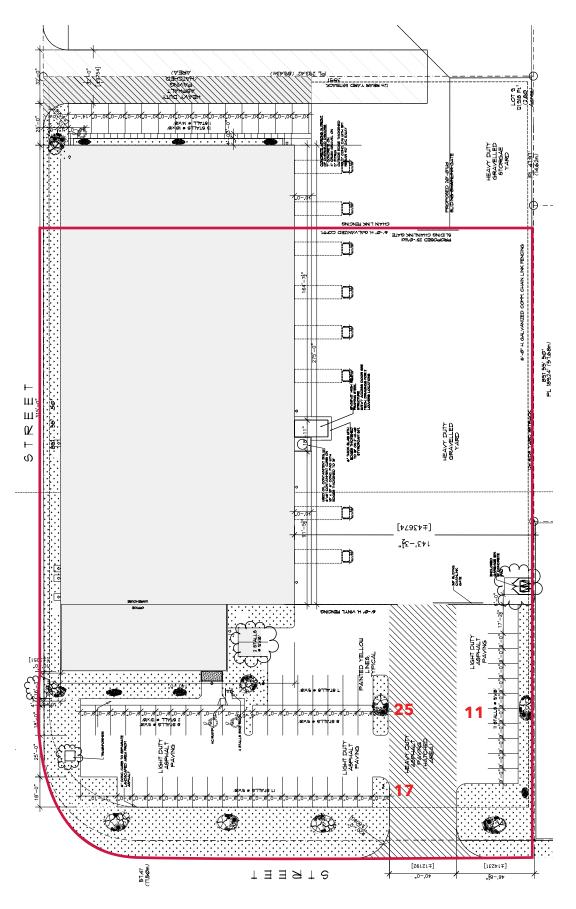

9,500 sq. ft.

#### **NET LEASE RATE:**

\$18.00 per sq. ft. per annum

#### **OPERATING COSTS:**

\$7.64 per sq. ft. per annum (for 2024)

#### YEAR BUILT:

2008

#### **AVAILABLE:**

July 1st, 2025

#### **HEATING/HVAC:**

30,000cfm MUA unit

#### LIGHTING:

**LED** lights

#### **CEILING HEIGHT:**

33' clear

#### LOADING:

6 - 18' x 20' drive-in doors

#### **CRANES:**

2 - 5 TON overhead bridge cranes

#### **HOOK HEIGHT:**

26' clear

#### **POWER:**

800 amps @600 volt, 3 phase







#### **COMMENTS:**

- » Single-use facility
- » 3 sumps with trench drains
- » Sprinklered
- Secured, fenced, graveled yard
- » Strategically located on Glenmore Trail & 52nd Street SE

# **FLOOR PLAN**





**SHOP FLOOR PLAN** 





OFFICE MAIN FLOOR PLAN

OFFICE SECOND FLOOR PLAN

# **SITE PLAN**







Approx: 32,735 sq. ft.



### LOCATION



# **CONTACT US**



#### JON C. MOOK, SIOR

PRESIDENT, MANAGING DIRECTOR C: 403-616-5239 jmook@lee-associates.com



#### EMILY GOODMAN, B.COMM

VICE PRESIDENT, PRINCIPAL C: 403-862-4348 egoodman@lee-associates.com

This brochure is for INFORMATION PURPOSES ONLY. There are no representations or warranties provided with respect to the information contained herein. Any prospective purchaser should take whatever steps they deem necessary or advisable to verify the accuracy or completeness of any information contained herein before relying on any such information. Prospective purchasers are cautioned to conduct their own due diligence.

117, 4950 - 106th Avenue SE | Calgary, AB T2C 5E9 lee-associates.com/calgary