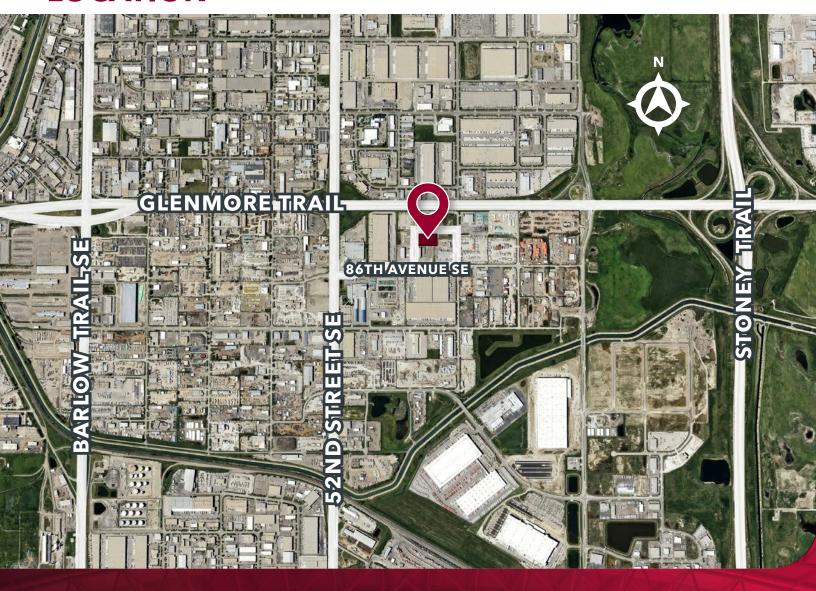

8.00 per sq. ft. per annum

#### **OPERATING COSTS:**

\$7.64 per sq. ft. per annum (for 2024)

#### YEAR BUILT:

2008

#### **AVAILABLE:**

July 1st, 2025

#### **HEATING/HVAC:**

30,000cfm MUA unit

#### LIGHTING:

**LED** lights

#### **CEILING HEIGHT:**

33' clear

#### LOADING:

6 - 18' x 20' drive-in doors

#### **CRANES:**

2 - 5 TON overhead bridge cranes

#### **HOOK HEIGHT:**

26' clear

#### **POWER:**

800 amps @600 volt, 3 phase







#### **COMMENTS:**

- » Single-use facility
- » 3 sumps with trench drains
- » Sprinklered
- Secured, fenced, graveled yard
- » Strategically located on Glenmore Trail & 52nd Street SE

# **FLOOR PLAN**





**SHOP FLOOR PLAN** 





OFFICE MAIN FLOOR PLAN

OFFICE SECOND FLOOR PLAN

# **SITE PLAN**







Approx: 32,735 sq. ft.



### LOCATION



# **CONTACT US**



#### JON C. MOOK, SIOR

PRESIDENT, MANAGING DIRECTOR C: 403-616-5239 jmook@lee-associates.com



#### EMILY GOODMAN, B.COMM

VICE PRESIDENT, PRINCIPAL C: 403-862-4348 egoodman@lee-associates.com

This brochure is for INFORMATION PURPOSES ONLY. There are no representations or warranties provided with respect to the information contained herein. Any prospective purchaser should take whatever steps they deem necessary or advisable to verify the accuracy or completeness of any information contained herein before relying on any such information. Prospective purchasers are cautioned to conduct their own due diligence.

117, 4950 - 106th Avenue SE | Calgary, AB T2C 5E9 lee-associates.com/calgary