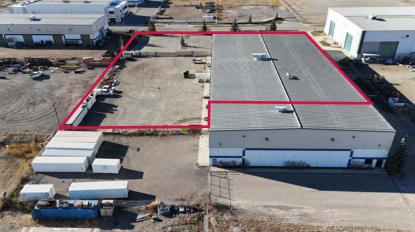

lee-associates.com/calgary

## **PROPERTY DETAILS**

#### **DISTRICT**:

South Foothills

#### **LEGAL DESCRIPTION:**

Plan 0810481, Unit 8

#### **ZONING:**

IG (Industrial General)

#### **AVAILABLE AREA:**

Main floor office: 4,000 sq. ft.
Second floor office: 4,000 sq. ft.
Shop: 31,500 sq. ft.
Total: 39,500 sq. ft.

#### **NET LEASE RATE:**

\$18.00 per sq. ft. per annum

#### **OPERATING COSTS:**

\$7.64 per sq. ft. per annum (for 2024)

#### YEAR BUILT:

2008

#### **AVAILABLE:**

July 1st, 2025

#### **HEATING/HVAC:**

30,000cfm MUA unit

#### LIGHTING:

**LED** lights

#### **CEILING HEIGHT:**

33' clear

#### LOADING:

6 - 18' x 20' drive-in doors

#### **CRANES:**

2 - 5 TON overhead bridge cranes

#### **HOOK HEIGHT:**

26' clear

#### **POWER:**

800 amps @600 volt, 3 phase







#### **COMMENTS:**

- » Single-use facility
- » 3 sumps with trench drains
- » Sprinklered
- Secured, fenced, graveled yard
- » Strategically located on Glenmore Trail & 52nd Street SE

# **FLOOR PLAN**





**SHOP FLOOR PLAN** 





OFFICE MAIN FLOOR PLAN

OFFICE SECOND FLOOR PLAN

# **SITE PLAN**







Approx: 32,735 sq. ft.



### LOCATION



# **CONTACT US**



#### JON C. MOOK, SIOR

PRESIDENT, MANAGING DIRECTOR C: 403-616-5239 jmook@lee-associates.com



#### EMILY GOODMAN, B.COMM

VICE PRESIDENT, PRINCIPAL C: 403-862-4348 egoodman@lee-associates.com

This brochure is for INFORMATION PURPOSES ONLY. There are no representations or warranties provided with respect to the information contained herein. Any prospective purchaser should take whatever steps they deem necessary or advis