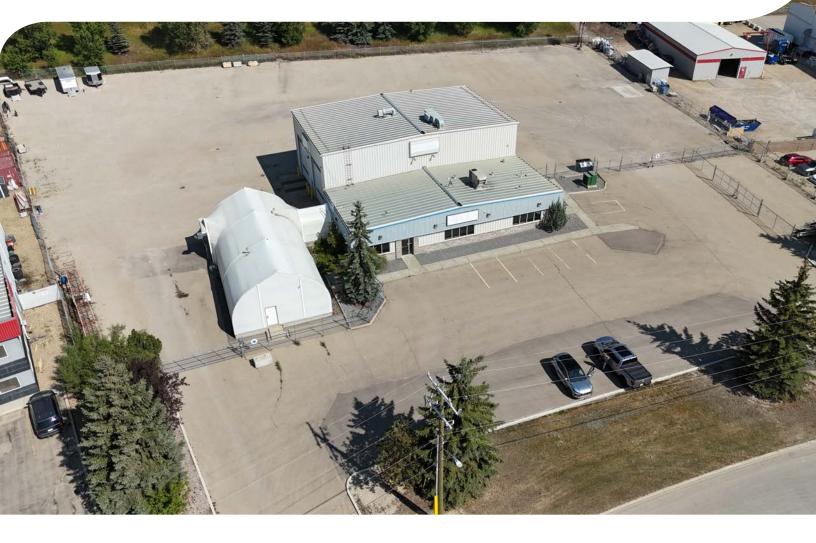

# 8038 Edgar Industrial Crescent | Red Deer, AB

7,091 square feet on 2.99 acres

Drive-Thru Doors

Attached Storage Tent

JON C. MOOK, SIOR

PRESIDENT, MANAGING DIRECTOR C: 403-616-5239 jmook@lee-associates.com

#### AVAILABLE AREA:

| Office: | 3,218 sq. ft.        |
|---------|----------------------|
| Shop:   | <u>3,873 sq. ft.</u> |
| Total:  | 7,091 sq. ft.        |

#### **RENT FREE AREA:**

Tent Storage: 1,958 sq. ft.

**NET SUBLEASE RATE:** \$18.95 per sq. ft. per annum

**OPERATING COSTS:** \$8.22 per sq. ft. per annum (for 2024)

**YEAR BUILT:** 1998

**AVAILABLE:** Immediate

#### **STORAGE TENT:**

- » Electrical distribution
- » LED lights
- » 1 10' x 10' drive-in door