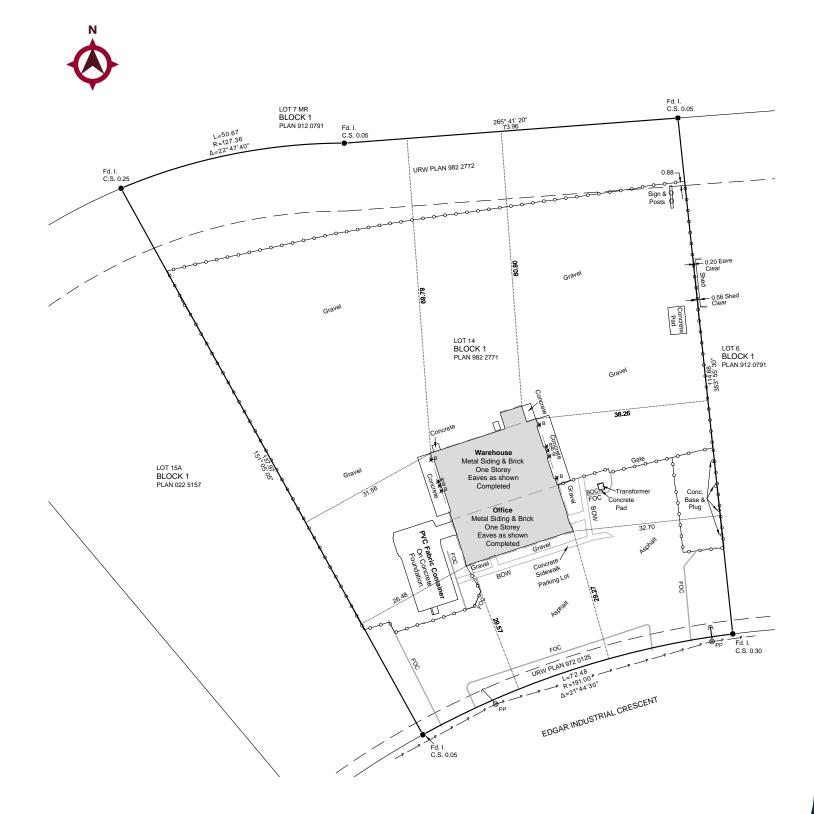

# **SITE PLAN**

#### **DISTRICT:** Edgar Industrial Park

LEGAL DESCRIPTION: Plan 1211094, Block 3, Lot 7

#### SITE SIZE:

2.99 acres