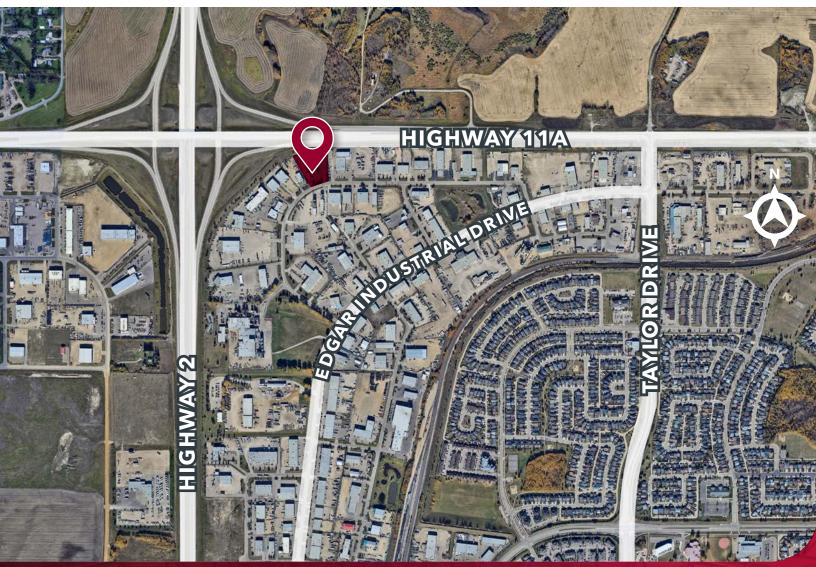

### LOCATION

# 8038 Edgar Industrial Crescent | Red Deer, AB

7,091 square feet on 2.99 acres

Drive-Thru Doors

Attached Storage Tent

JON C. MOOK, SIOR

PRESIDENT, MANAGING DIRECTOR C: 403-616-5239 jmook@lee-associates.com