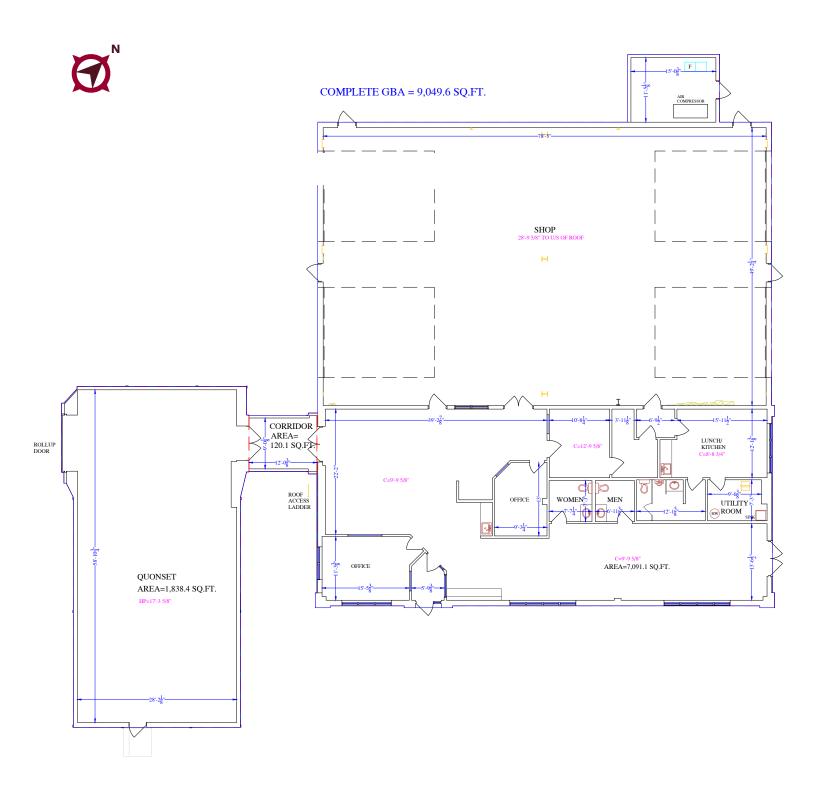

# **FLOOR PLAN**

#### AVAILABLE AREA:

| Office: | 3,218 sq. ft.        |
|---------|----------------------|
| Shop:   | <u>3,873 sq. ft.</u> |
| Total:  | 7,091 sq. ft.        |

#### **RENT FREE AREA:**

Tent Storage: 1,958 sq. ft.

**NET SUBLEASE RATE:** \$18.95 per sq. ft. per annum

**OPERATING COSTS:** \$8.22 per sq. ft. per annum (for 2024)

**YEAR BUILT:** 1998

**AVAILABLE:** Immediate