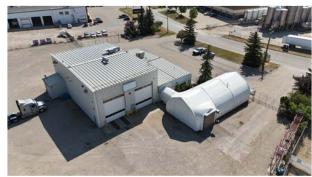

# 8038 Edgar Industrial Crescent | Red Deer, AB

7,091 square feet on 2.99 acres

Drive-Thru Doors

Attached Storage Tent

JON C. MOOK, SIOR

PRESIDENT, MANAGING DIRECTOR C: 403-616-5239 jmook@lee-associates.com

#### **STORAGE TENT:**

- » Electrical distribution
- » LED lights
- » 1 10' x 10' drive-in door