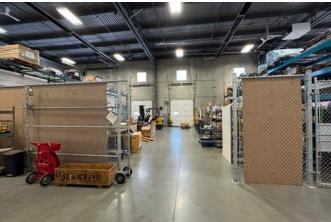

**ZONING:** I-G (Industrial General)

**HEATING/HVAC:** 4 rooftop HVAC units for office

**LIGHTING:** T5HO Fluorescent Lighting

**CRANE:** 2 - 10 TON overhead bridge cranes

**HOOK HEIGHT:** 19'9" clear

**CEILING HEIGHT:** 23'10" clear

### **COMMENTS:**

- » Clear span warehouse, no columns
- » CMDA sprinkler system
- » MUA with 16,000cfm capacity
- » Sumps at each drive-in overhead door
- » Hotsy Wash System
- » Extensive electrical and air lines throughout