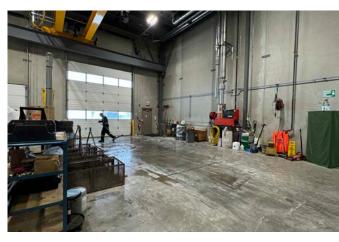

**ZONING:** I-G (Industrial General)

**HEATING/HVAC:** 4 rooftop HVAC units for office

**LIGHTING:** T5HO Fluorescent Lighting

**CRANE:** 2 - 10 TON overhead bridge cranes

**HOOK HEIGHT:** 19'9" clear

**CEILING HEIGHT:** 23'10" clear

### **COMMENTS:**

- » Clear span warehouse, no columns
- » CMDA sprinkler system
- » MUA with 16,000cfm capacity
- » Sumps at each drive-in overhead door
- » Hotsy Wash System
- » Extensive electrical and air lines throughout