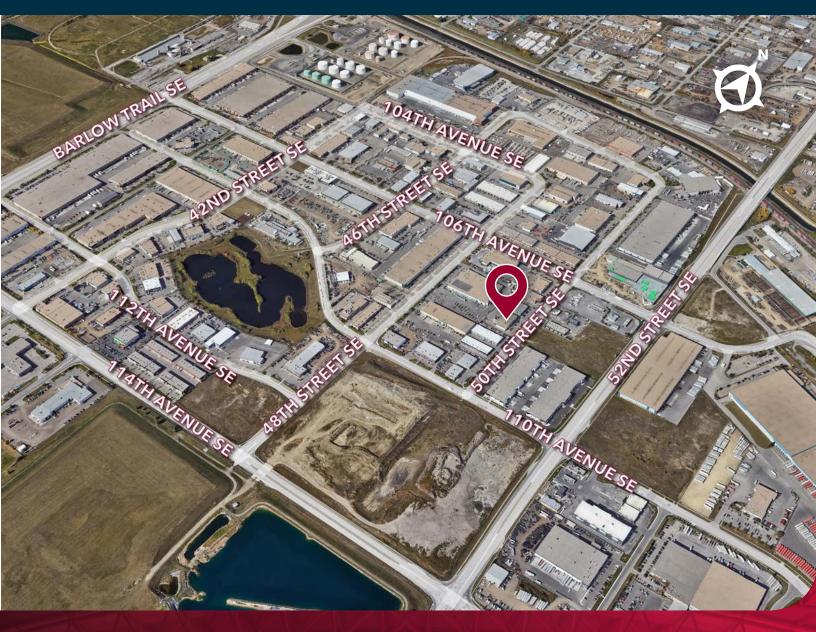

Y:** Immediately

**ZONING:** I-G (Industrial General)

**HEATING/HVAC:** 4 rooftop HVAC units for office

**LIGHTING:** T5HO Fluorescent Lighting

**CRANE:** 2 - 10 TON overhead bridge cranes

**HOOK HEIGHT:** 19'9" clear

**CEILING HEIGHT:** 23'10" clear

### LOADING:

1 - 9' X 10' drive-in doors 2 - 14' X 16' drive-in doors 2 - 9' X 10' dock door 1 - 12' X 14' drive-in door

### ELECTRICAL:

600 amps, 347/600 volts, 3 phase service 120/208 volt step-down transformer & multiple sub-panels







### **COMMENTS:**

- » Clear span warehouse, no columns
- » CMDA sprinkler system
- » MUA with 16,000cfm capacity
- » Sumps at each drive-in overhead door
- » Hotsy Wash System
- » Extensive electrical and air lines throughout

# **SITE PLAN**







# **FLOOR PLAN**

MAIN FLOOR



### LOCATION



### **CONTACT US**



JON C. MOOK, SIOR PRESIDENT, MANAGING DIRECTOR C: 403-616-5239 jmook@lee-associates.com C: 403-862-4348 C: 403-862-4348 C: 403-862-4348 C: 403-862-4348

ELIAS TSOUGRIANIS INDUSTRIAL SALES & LEASING ASSOCIATE C: 403-680-4875 etsougrianis@lee-associates.com

This brochure is for INFORMATION PURPOSES ONLY. There are no representations or warranties provided with respect to the information contained herein. Any prospective purchaser should take whatever steps they deem necessary or advisable to verify the accuracy or completeness of any information contained herein before relying on any such information. Prospective purchasers are cautioned to conduct their own due diligence.

117, 4950 - 106th Avenue SE | Calgary, AB T2C 5E9 lee-associates.com/calgary LEE & ASSOCIATES