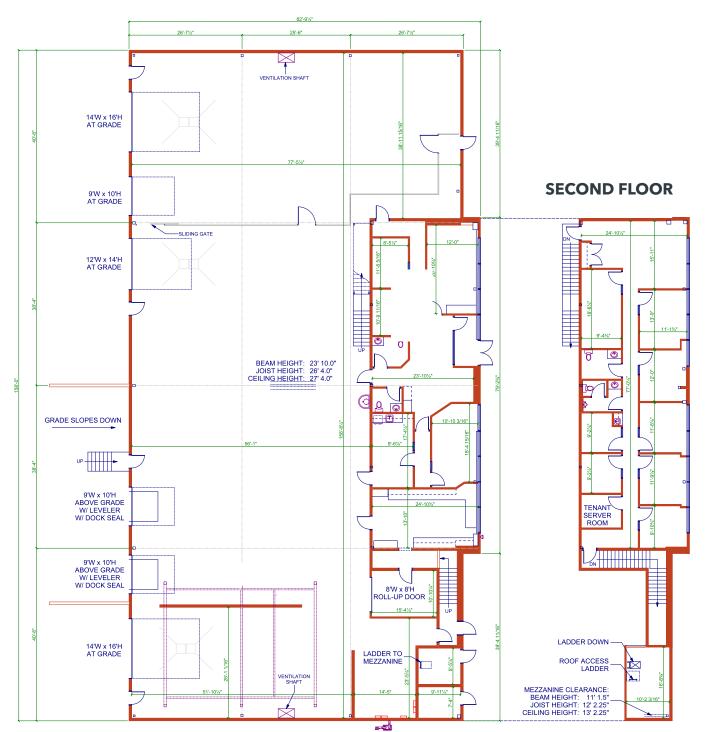

# **FLOOR PLAN**

MAIN FLOOR

### **AVAILABLE AREA:**

 Main Floor Office:
 1,627 sq. ft.

 Second Floor Office:
 2,453 sq. ft.

 Warehouse:
 10,941 sq. ft.

 Total:
 15,021 sq. ft.

**ZONING:** I-G (Industrial General)

**HEATING/HVAC:** 4 rooftop HVAC units for office

**LIGHTING:** T5HO Fluorescent Lighting

**CRANE:** 2 - 10 TON overhead bridge cranes

**HOOK HEIGHT:** 19'9" clear

**CEILING HEIGHT:** 23'10" clear

### LOADING:

1 - 9' X 10' drive-in doors 2 - 14' X 16' drive-in doors 2 - 9' X 10' dock door 1 - 12' X 14' drive-in door