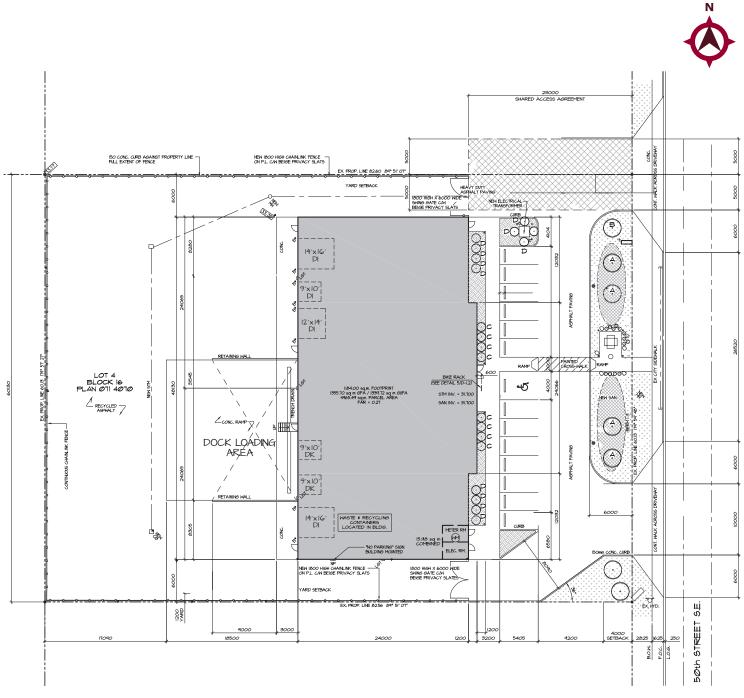

# **SITE PLAN**

### SITE SIZE:

1.23 acres

**SUBLEASE NET RATE:** \$18.00 per sq. ft. per annum

**OPERATING COSTS:** \$8.63 per sq. ft. per annum (for 2025)

SUBLEASE TERM: June 30th, 2033

YEAR OF CONSTRUCTION: 2011

**AVAILABILITY:** Immediately

### LOADING:

1 - 9' X 10' drive-in doors 2 - 14' X 16' drive-in doors 2 - 9' X 10' dock door 1 - 12' X 14' drive-in door