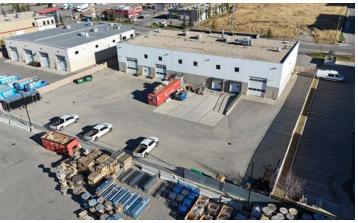

### LOCATION

### SITE SIZE:

1.23 acres

**SUBLEASE NET RATE:** \$18.00 per sq. ft. per annum

**OPERATING COSTS:** \$8.63 per sq. ft. per annum (for 2025)

SUBLEASE TERM: June 30th, 2033

YEAR OF CONSTRUCTION: 2011

**AVAILABILITY:** Immediately