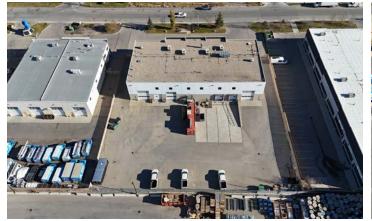

### LOCATION

### SITE SIZE:

1.23 acres

**SUBLEASE NET RATE:** \$18.00 per sq. ft. per annum

**OPERATING COSTS:** \$8.63 per sq. ft. per annum (for 2025)

SUBLEASE TERM: June 30th, 2033

YEAR OF CONSTRUCTION: 2011

**AVAILABILITY:** Immediately