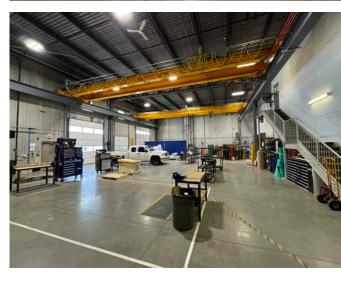

**ZONING:** I-G (Industrial General)

**HEATING/HVAC:** 4 rooftop HVAC units for office

**LIGHTING:** T5HO Fluorescent Lighting

**CRANE:** 2 - 10 TON overhead bridge cranes

**HOOK HEIGHT:** 19'9" clear

**CEILING HEIGHT:** 23'10" clear

### LOADING:

1 - 9' X 10' drive-in doors 2 - 14' X 16' drive-in doors 2 - 9' X 10' dock door 1 - 12' X 14' drive-in door

### ELECTRICAL:

600 amps, 347/600 volts, 3 phase service 120/208 volt step-down transformer & multiple sub-panels

### **COMMENTS:**

- » Clear span warehouse, no columns
- » CMDA sprinkler system
- » MUA with 16,000cfm capacity
- » Sumps at each drive-in overhead door
- » Hotsy Wash System
- » Extensive electrical and air lines throughout