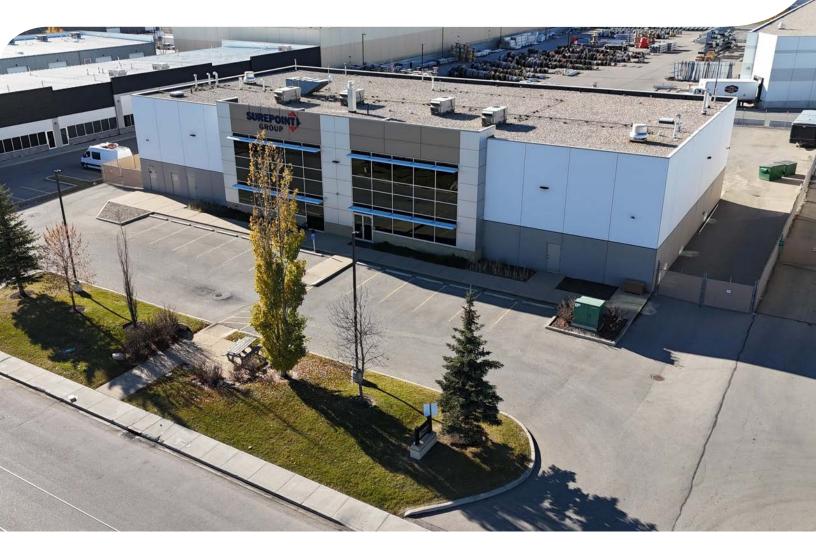

### **10911 - 50th Street SE | Calgary, AB** 15,021 sq. ft. with Fenced Yard

Located in Eastlake

### SITE SIZE:

1.23 acres

**SUBLEASE NET RATE:** \$18.00 per sq. ft. per annum

**OPERATING COSTS:** \$8.63 per sq. ft. per annum (for 2025)

SUBLEASE TERM: June 30th, 2033

YEAR OF CONSTRUCTION: 2011

**AVAILABILITY:** Immediately