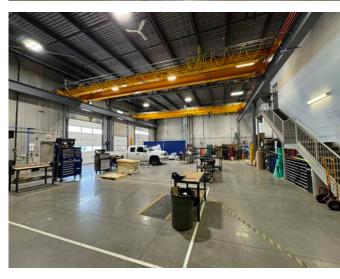

**CRANE:** 2 - 10 TON overhead bridge cranes

**HOOK HEIGHT:** 19'9" clear

**CEILING HEIGHT:** 23'10" clear

#### LOADING:

1 - 9' X 10' drive-in door 1 - 9' X 10' dock door 2 - 14' X 16' drive-in door

#### ELECTRICAL:

600 amps, 347/600 volts, 3 phase service 120/208 volt step-down transformer & multiple sub-panels

#### **COMMENTS:**

- » Clear span warehouse, no columns
- » CMDA sprinkler system
- » MUA with 16,000cfm capacity
- » Sumps at each drive-in overhead door
- » Hotsy Wash System
- » Extensive electrical and air lines throughout