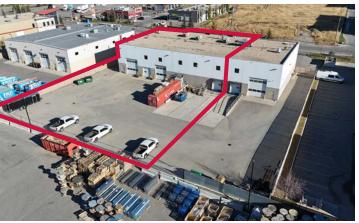

SUBLEASE TERM: June 30th, 2033

YEAR OF CONSTRUCTION: 2011

**AVAILABILITY:** Immediately

**ZONING:** I-G (Industrial General)

**HEATING/HVAC:** 4 rooftop HVAC units for office

**LIGHTING:** T5HO Fluorescent Lighting

**CRANE:** 2 - 10 TON overhead bridge cranes

**HOOK HEIGHT:** 19'9" clear

**CEILING HEIGHT:** 23'10" clear

#### LOADING:

1 - 9' X 10' drive-in door 1 - 9' X 10' dock door 2 - 14' X 16' drive-in door

#### ELECTRICAL:

600 amps, 347/600 volts, 3 phase service 120/208 volt step-down transformer & multiple sub-panels







#### **COMMENTS:**

- » Clear span warehouse, no columns
- » CMDA sprinkler system
- » MUA with 16,000cfm capacity
- » Sumps at each drive-in overhead door
- » Hotsy Wash System
- » Extensive electrical and air lines throughout

# **SITE PLAN**







# **FLOOR PLAN**



#### AVAILABLE AREA





### LOCATION



### **CONTACT US**



JON C. MOOK, SIOR PRESIDENT, MANAGING DIRECTOR C: 403-616-5239 jmook@lee-associates.com C: 403-862-4348 C: 403-862-4348 C: 403-862-4348 C: 403-862-4348

ELIAS TSOUGRIANIS
 INDUSTRIAL SALES & LEASING ASSOCIATE
 C: 403-680-4875
 etsougrianis@lee-associates.com

This brochure is for INFORMATION PURPOSES ONLY. There are no representations or warranties provided with respect to the information contained herein. Any prospective purchaser should take whatever steps they deem necessary or advisable to verify the accuracy or completeness of any information contained herein before relying on any such information. Prospective purchasers are cautioned to conduct their own due diligence.

117, 4950 - 106th Avenue SE |