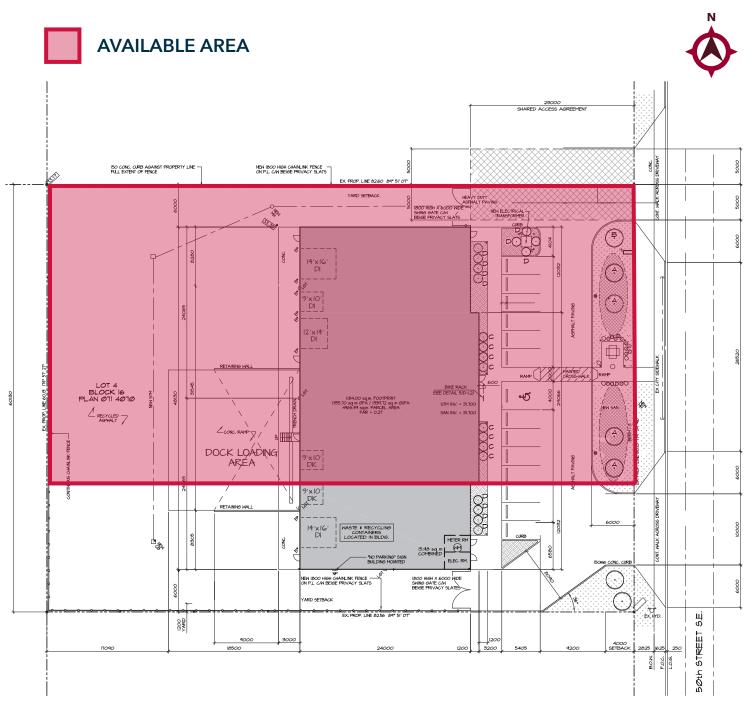

025)

SUBLEASE TERM: June 30th, 2033

YEAR OF CONSTRUCTION: 2011

**AVAILABILITY:** Immediately

**ZONING:** I-G (Industrial General)

**HEATING/HVAC:** 4 rooftop HVAC units for office

**LIGHTING:** T5HO Fluorescent Lighting

**CRANE:** 2 - 10 TON overhead bridge cranes

**HOOK HEIGHT:** 19'9" clear

**CEILING HEIGHT:** 23'10" clear

#### LOADING:

1 - 9' X 10' drive-in door 1 - 9' X 10' dock door 2 - 14' X 16' drive-in door

#### ELECTRICAL:

600 amps, 347/600 volts, 3 phase service 120/208 volt step-down transformer & multiple sub-panels







#### **COMMENTS:**

- » Clear span warehouse, no columns
- » CMDA sprinkler system
- » MUA with 16,000cfm capacity
- » Sumps at each drive-in overhead door
- » Hotsy Wash System
- » Extensive electrical and air lines throughout

# **SITE PLAN**







# **FLOOR PLAN**



#### AVAILABLE AREA





### LOCATION



### **CONTACT US**



JON C. MOOK, SIOR PRESIDENT, MANAGING DIRECTOR C: 403-616-5239 jmook@lee-associates.com C: 403-862-4348 C: 403-862-4348 C: 403-862-4348 C: 403-862-4348

ELIAS TSOUGRIANIS
 INDUSTRIAL SALES & LEASING ASSOCIATE
 C: 403-680-4875
 etsougrianis@lee-associates.com

This brochure is for INFORMATION PURPOSES ONLY. There are no representations or warranties provided with respect to the information contained herein. Any prospective purchaser should take whatever steps they deem necessary or advisable to verify the accuracy or completeness of any information contained herein before relying on any such information. Prospective purchasers are cautioned to conduct their own due diligence.

117, 4950 - 106th Avenue S