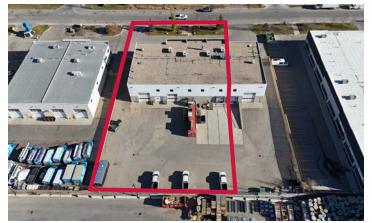

5)

SUBLEASE TERM: June 30th, 2033

YEAR OF CONSTRUCTION: 2011

**AVAILABILITY:** Immediately

**ZONING:** I-G (Industrial General)

**HEATING/HVAC:** 4 rooftop HVAC units for office

**LIGHTING:** T5HO Fluorescent Lighting

**CRANE:** 2 - 10 TON overhead bridge cranes

**HOOK HEIGHT:** 19'9" clear

**CEILING HEIGHT:** 23'10" clear

#### LOADING:

1 - 9' X 10' drive-in door 1 - 9' X 10' dock door 2 - 14' X 16' drive-in door

#### ELECTRICAL:

600 amps, 347/600 volts, 3 phase service 120/208 volt step-down transformer & multiple sub-panels







#### **COMMENTS:**

- » Clear span warehouse, no columns
- » CMDA sprinkler system
- » MUA with 16,000cfm capacity
- » Sumps at each drive-in overhead door
- » Hotsy Wash System
- » Extensive electrical and air lines throughout

# **SITE PLAN**







# **FLOOR PLAN**



#### AVAILABLE AREA





### LOCATION



### **CONTACT US**



JON C. MOOK, SIOR PRESIDENT, MANAGING DIRECTOR C: 403-616-5239 jmook@lee-associates.com C: 403-862-4348 C: 403-862-4348 C: 403-862-4348 C: 403-862-4348

ELIAS TSOUGRIANIS
 INDUSTRIAL SALES & LEASING ASSOCIATE
 C: 403-680-4875
 etsougrianis@lee-associates.com

This brochure is for INFORMATION PURPOSES ONLY. There are no representations or warranties provided with respect to the information contained herein. Any prospective purchaser should take whatever steps they deem necessary or advisable to verify the accuracy or completeness of any information contained herein before relying on any such information. Prospective purchasers are cautioned to conduct their own due diligence.

117, 4950 - 106th Avenue SE