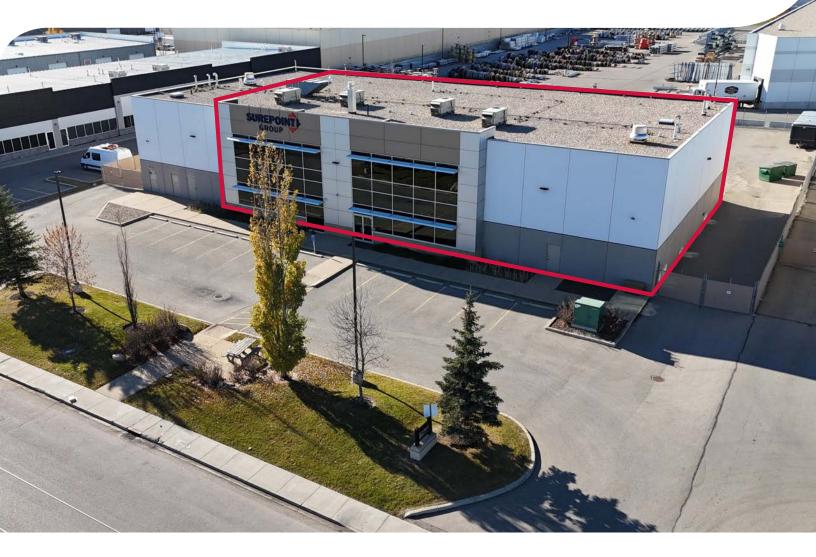

### **10911 - 50th Street SE | Calgary, AB** 9,418 sq. ft. with Fenced Yard

Located in Eastlake

#### **AVAILABLE AREA:**

 Main Floor Office:
 1,627 sq. ft.

 Warehouse:
 7,791 sq. ft.

 Total:
 9,418 sq. ft.

**SITE SIZE:** 1.23 acres

**SUBLEASE NET RATE:** \$18.00 per sq. ft. per annum

**OPERATING COSTS:** \$8.63 per sq. ft. per annum (for 2025)

#### **COMMENTS:**

- » Clear span warehouse, no columns
- » CMDA sprinkler system
- » MUA with 16,000cfm capacity
- » Sumps at each drive-in overhead door
- » Hotsy Wash System
- » Extensive electrical and air lines throughout