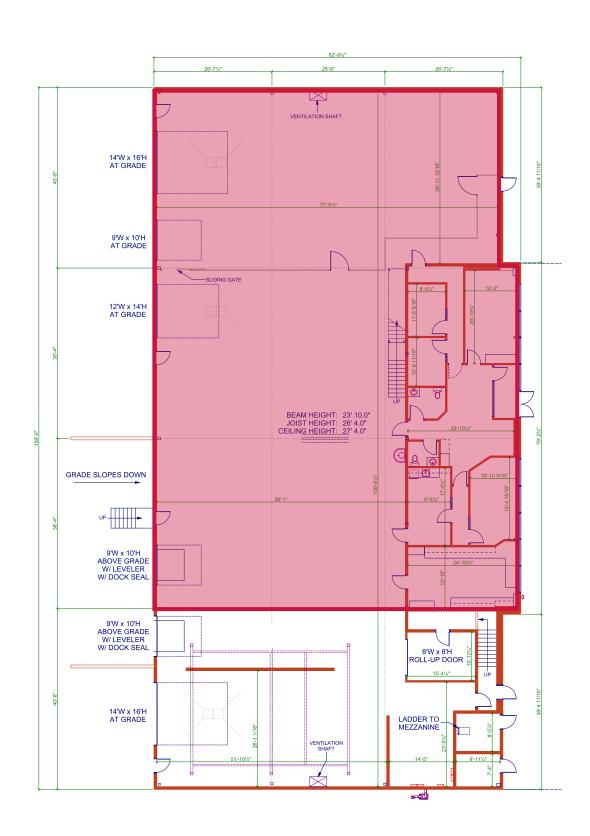

# **FLOOR PLAN**

#### AVAILABLE AREA

#### **AVAILABLE AREA:**

 Main Floor Office:
 1,627 sq. ft.

 Warehouse:
 7,791 sq. ft.

 Total:
 9,418 sq. ft.

**SITE SIZE:** 1.23 acres

**SUBLEASE NET RATE:** \$18.00 per sq. ft. per annum

**OPERATING COSTS:** \$8.63 per sq. ft. per annum (for 2025)

**CRANE:** 2 - 10 TON overhead bridge cranes

**HOOK HEIGHT:** 19'9" clear

**CEILING HEIGHT:** 23'10" clear

#### LOADING:

1 - 9' X 10' drive-in door 1 - 9' X 10' dock door 2 - 14' X 16' drive-in door