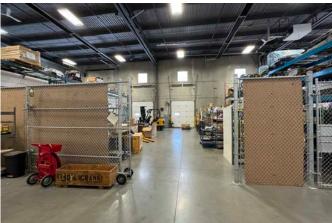

#### **AVAILABLE AREA:**

 Main Floor Office:
 1,627 sq. ft.

 Warehouse:
 7,791 sq. ft.

 Total:
 9,418 sq. ft.

**SITE SIZE:** 1.23 acres

**SUBLEASE NET RATE:** \$18.00 per sq. ft. per annum

**OPERATING COSTS:** \$8.63 per sq. ft. per annum (for 2025)

#### **COMMENTS:**

- » Clear span warehouse, no columns
- » CMDA sprinkler system
- » MUA with 16,000cfm capacity
- » Sumps at each drive-in overhead door
- » Hotsy Wash System
- » Extensive electrical and air lines throughout