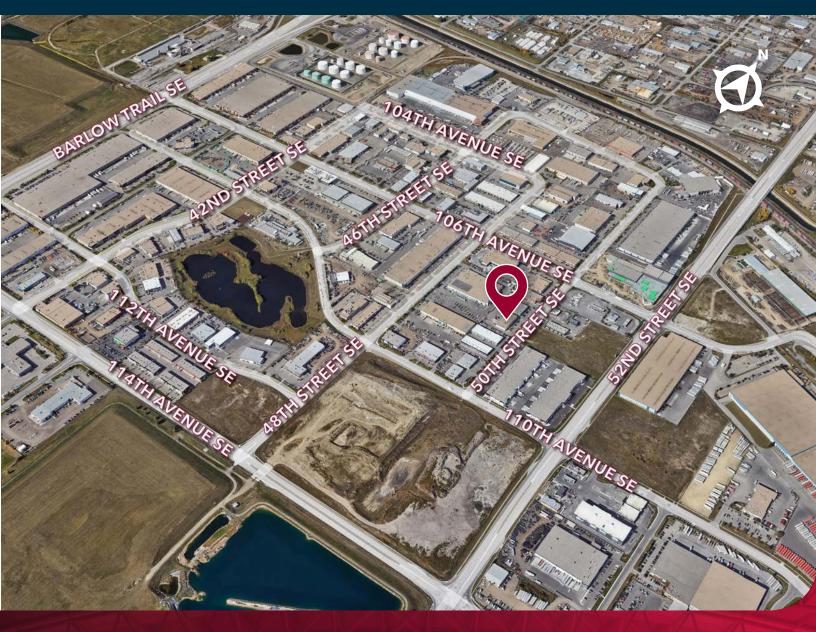

**AVAILABILITY:** Immediately

**ZONING:** I-G (Industrial General)

**HEATING/HVAC:** 4 rooftop HVAC units for office

**LIGHTING:** T5HO Fluorescent Lighting

**CRANE:** 2 - 10 TON overhead bridge cranes

**HOOK HEIGHT:** 19'9" clear

**CEILING HEIGHT:** 23'10" clear

#### LOADING:

1 - 9' X 10' drive-in door 1 - 9' X 10' dock door 2 - 14' X 16' drive-in door

#### ELECTRICAL:

600 amps, 347/600 volts, 3 phase service 120/208 volt step-down transformer & multiple sub-panels







#### **COMMENTS:**

- » Clear span warehouse, no columns
- » CMDA sprinkler system
- » MUA with 16,000cfm capacity
- » Sumps at each drive-in overhead door
- » Hotsy Wash System
- » Extensive electrical and air lines throughout

# **SITE PLAN**







# **FLOOR PLAN**



#### AVAILABLE AREA





### LOCATION



### **CONTACT US**



JON C. MOOK, SIOR PRESIDENT, MANAGING DIRECTOR C: 403-616-5239 jmook@lee-associates.com C: 403-862-4348 C: 403-862-4348 C: 403-862-4348 C: 403-862-4348

ELIAS TSOUGRIANIS
 INDUSTRIAL SALES & LEASING ASSOCIATE
 C: 403-680-4875
 etsougrianis@lee-associates.com

This brochure is for INFORMATION PURPOSES ONLY. There are no representations or warranties provided with respect to the information contained herein. Any prospective purchaser should take whatever steps they deem necessary or advisable to verify the accuracy or completeness of any information contained herein before relying on any such information. Prospective purchasers are cautioned to conduct their own due diligence.

117, 4950 - 106th Avenue SE | Calgary, AB T2C 5E9 lee-associates.com/calgary LEE & ASSOCIAT