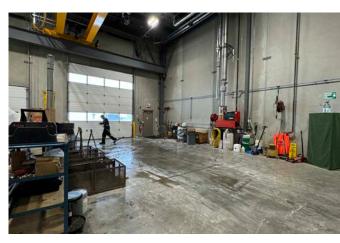

**CRANE:** 2 - 10 TON overhead bridge cranes

**HOOK HEIGHT:** 19'9" clear

**CEILING HEIGHT:** 23'10" clear

#### LOADING:

1 - 9' X 10' drive-in door 1 - 9' X 10' dock door 2 - 14' X 16' drive-in door

#### **COMMENTS:**

- » Clear span warehouse, no columns
- » CMDA sprinkler system
- » MUA with 16,000cfm capacity
- » Sumps at each drive-in overhead door
- » Hotsy Wash System
- » Extensive electrical and air lines throughout