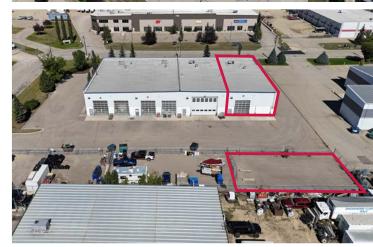

### COMMENTS:

- » 82' X 46' gated, fenced compound
- » Two access points
- » Located in Edgar Industrial Park