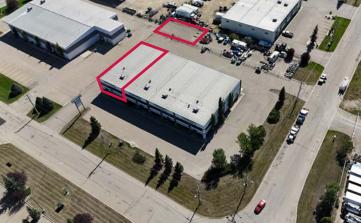

ok@lee-associates.com

#### EMILY GOODMAN, B.COMM VICE PRESIDENT, PRINCIPAL

C: 403-862-4348 egoodman@lee-associates.com

117, 4950 - 106th Avenue SE | Calgary, AB T2C 5E9 | lee-associates.com/calgary

## **PROPERTY DETAILS**

**DISTRICT:** Edgar Industrial Park

LEGAL DESCRIPTION: Plan 0422674, Block 3, Lot 4

**ZONING:** 11 (Industrial)

 AVAILABLE AREA:

 \*Office:
 1,052 sq. ft.

 Shop:
 4.104 sq. ft.

 Total:
 5,156 sq. ft.

 \*Over two floors

**NET LEASE RATE:** \$14.00 per sq. ft. per annum

**OPERATING COSTS:** \$4.35 per sq. ft. per annum (for 2024)

**YEAR BUILT:** 2005

**AVAILABLE:** Immediately

HEATING/HVAC: Radiant Heat

LIGHTING: LED Upgrades Pending

**CEILING HEIGHT:** 25'-6" clear

**LOADING:** 1 - 12' x 16' drive-in door

**POWER:** 100 amps @ 120/208 volt, 3 phase









### COMMENTS:

- » 82' X 46' gated, fenced compound
- » Two access points
- » Located in Edgar Industrial Park

# **FLOOR PLAN**







r-j∞

"<u>§</u>11-'0ŀ-

## **SITE PLAN**



EDGAR INDUSTRIAL COURT

## LOCATION



## **CONTACT US**



JON C. MOOK, SIOR PRESIDENT, MANAGING DIRECTOR C: 403-616-5239 jmook@lee-associates.com



EMILY GOODMAN, B.COMM

VICE PRESIDENT, PRINCIPAL C: 403-862-4348 egoodman@lee-associates.com

This brochure is for INFORMATION PURPOSES ONLY. There are no representations or warranties provided with respect to the information contained herein. Any prospective purchaser should take whatever steps they deem necessary or advisable to verify the accuracy or completeness of any information contained herein before relying on any such information. Prospective purcha