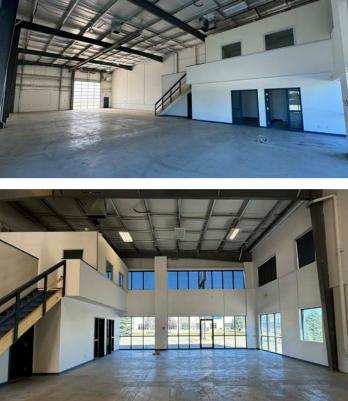

**CEILING HEIGHT:** 25'-6" clear

**LOADING:** 1 - 12' x 16' drive-in door

**POWER:** 100 amps @ 120/208 volt, 3 phase