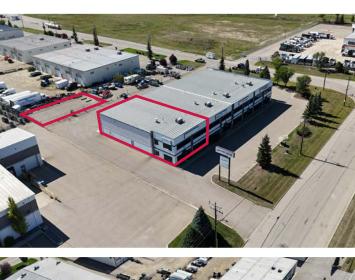

mook@lee-associates.com

#### EMILY GOODMAN, B.COMM VICE PRESIDENT, PRINCIPAL

C: 403-862-4348 egoodman@lee-associates.com

117, 4950 - 106th Avenue SE | Calgary, AB T2C 5E9 | lee-associates.com/calgary

## **PROPERTY DETAILS**

**DISTRICT:** Edgar Industrial Park

LEGAL DESCRIPTION: Plan 0422674, Block 3, Lot 4

**ZONING:** 11 (Industrial)

 AVAILABLE AREA:

 \*Office:
 1,052 sq. ft.

 Shop:
 4.104 sq. ft.

 Total:
 5,156 sq. ft.

 \*Over two floors

**NET LEASE RATE:** \$14.00 per sq. ft. per annum

**OPERATING COSTS:** \$4.35 per sq. ft. per annum (for 2024)

**YEAR BUILT:** 2005

**AVAILABLE:** Immediately

HEATING/HVAC: Radiant Heat

LIGHTING: LED Upgrades Pending

**CEILING HEIGHT:** 25'-6" clear

**LOADING:** 1 - 12' x 16' drive-in door

**POWER:** 100 amps @ 120/208 volt, 3 phase









### COMMENTS:

- » 82' X 46' gated, fenced compound
- » Two access points
- » Located in Edgar Industrial Park

# **FLOOR PLAN**







r-j∞

"<u>§</u>11-'0ŀ-

## **SITE PLAN**



EDGAR INDUSTRIAL COURT

## LOCATION



## **CONTACT US**



JON C. MOOK, SIOR PRESIDENT, MANAGING DIRECTOR C: 403-616-5239 jmook@lee-associates.com



EMILY GOODMAN, B.COMM

VICE PRESIDENT, PRINCIPAL C: 403-862-4348 egoodman@lee-associates.com

This brochure is for INFORMATION PURPOSES ONLY. There are no representations or warranties provided with respect to the information contained herein. Any prospective purchaser should take whatever steps they deem necessary or advisable to verify the accuracy or completeness of any information contained herein before relying on any such information. Prospective purc