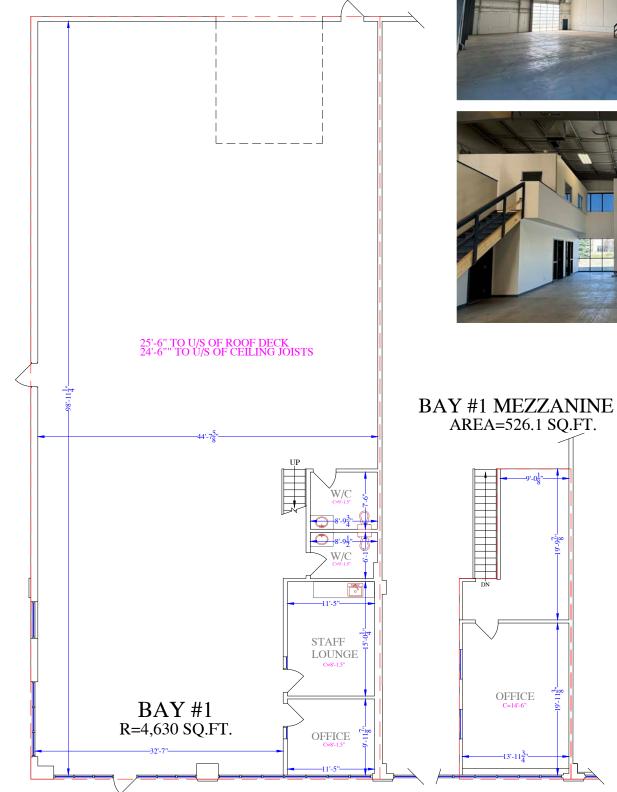

# **FLOOR PLAN**

r-j∞

"<u>§</u>11-'0ŀ-

## **PROPERTY DETAILS**

**DISTRICT:** Edgar Industrial Park

LEGAL DESCRIPTION: Plan 0422674, Block 3, Lot 4

**ZONING:** 11 (Industrial)

 AVAILABLE AREA:

 \*Office:
 1,052 sq. ft.

 Shop:
 4.104 sq. ft.

 Total:
 5,156 sq. ft.

 \*Over two floors

**NET LEASE RATE:** \$14.00 per sq. ft. per annum

**OPERATING COSTS:** \$4.35 per sq. ft. per annum (for 2024)

**YEAR BUILT:** 2005

**AVAILABLE:** Immediately

HEATING/HVAC: Radiant Heat

LIGHTING: LED Upgrades Pending

**CEILING HEIGHT:** 25'-6" clear

**LOADING:** 1 - 12' x 16' drive-in door

**POWER:** 100 amps @ 120/208 volt, 3 phase