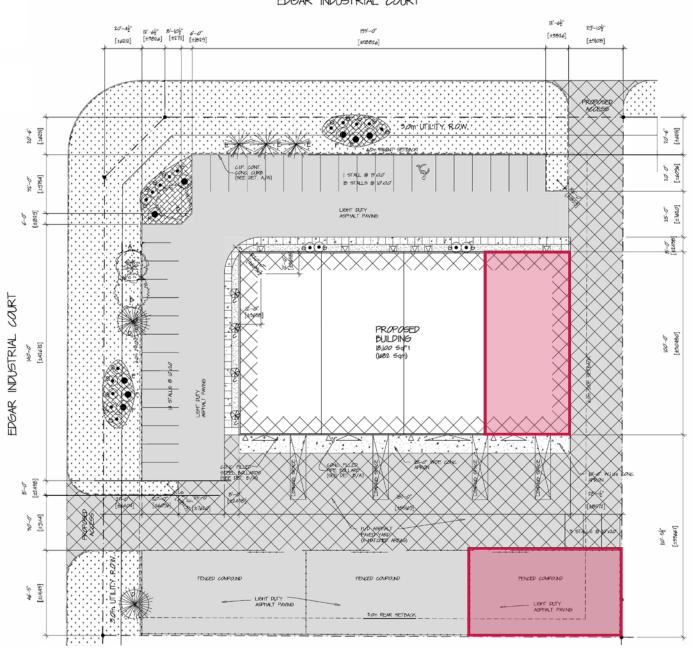

## **SITE PLAN**

EDGAR INDUSTRIAL COURT

### COMMENTS:

- » 82' X 46' gated, fenced compound
- » Two access points
- » Located in Edgar Industrial Park