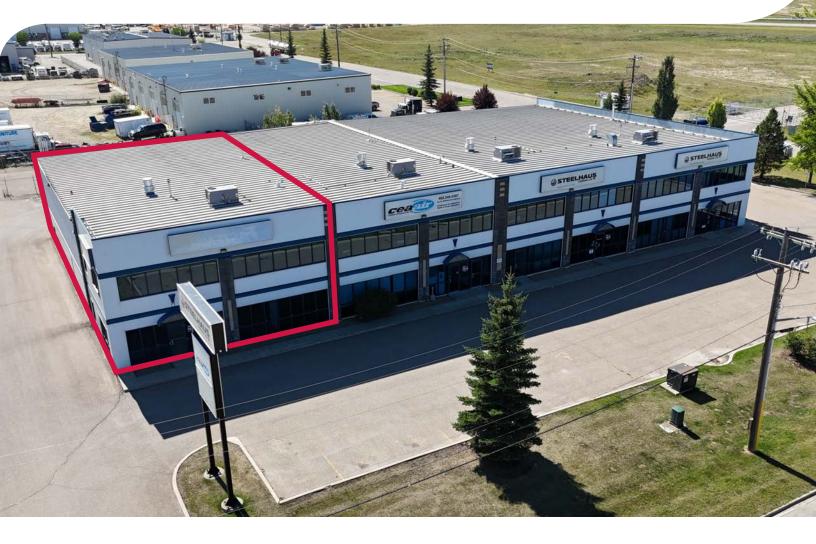

## **7679 Edgar Industrial Court, Bay 1, Red Deer, AB** 5,156 square feet

Gated Compound Yard

Located in Edgar Industrial Park

JON C. MOOK, SIOR

PRESIDENT, MANAGING DIRECTOR C: 403-616-5239 jmook@lee-associates.com

## **PROPERTY DETAILS**

**DISTRICT:** Edgar Industrial Park

LEGAL DESCRIPTION: Plan 0422674, Block 3, Lot 4

**ZONING:** 11 (Industrial)

 AVAILABLE AREA:

 \*Office:
 1,052 sq. ft.

 Shop:
 4.104 sq. ft.

 Total:
 5,156 sq. ft.

### COMMENTS:

- » 82' X 46' gated, fenced compound
- » Two access points
- » Located in Edgar Industrial Park