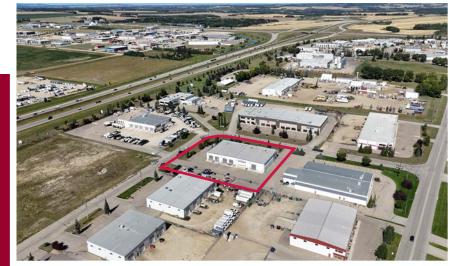

## LOCATION

## **7679 Edgar Industrial Court, Bay 1, Red Deer, AB** 5,156 square feet

Gated Compound Yard

Located in Edgar Industrial Park

JON C. MOOK, SIOR

PRESIDENT, MANAGING DIRECTOR C: 403-616-5239 jmook@lee-associates.com