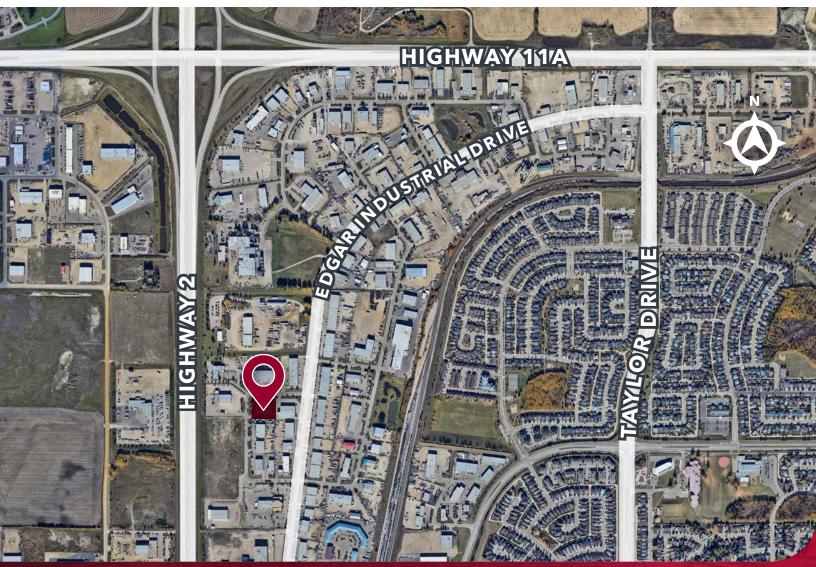

**

**DISTRICT:** Edgar Industrial Park

LEGAL DESCRIPTION: Plan 0422674, Block 3, Lot 4

**ZONING:** 11 (Industrial)

 AVAILABLE AREA:

 \*Office:
 1,052 sq. ft.

 Shop:
 4.104 sq. ft.

 Total:
 5,156 sq. ft.

 \*Over two floors

**NET LEASE RATE:** \$14.00 per sq. ft. per annum

**OPERATING COSTS:** \$4.35 per sq. ft. per annum (for 2024)

**YEAR BUILT:** 2005

**AVAILABLE:** Immediately

HEATING/HVAC: Radiant Heat

LIGHTING: LED Upgrades Pending

**CEILING HEIGHT:** 25'-6" clear

**LOADING:** 1 - 12' x 16' drive-in door

**POWER:** 100 amps @ 120/208 volt, 3 phase









### COMMENTS:

- » 82' X 46' gated, fenced compound
- » Two access points
- » Located in Edgar Industrial Park

# **FLOOR PLAN**







r-j∞

"<u>§</u>11-'0ŀ-

## **SITE PLAN**



EDGAR INDUSTRIAL COURT

## LOCATION



## **CONTACT US**



JON C. MOOK, SIOR PRESIDENT, MANAGING DIRECTOR C: 403-616-5239 jmook@lee-associates.com



EMILY GOODMAN, B.COMM

VICE PRESIDENT, PRINCIPAL C: 403-862-4348 egoodman@lee-associates.com

This brochure is for INFORMATION PURPOSES ONLY. There are no representations or warranties provided with respect to the information contained herein. Any prospective purchaser should take whatever steps they deem necessary or advisable to verify the accuracy or completeness of any information contained herein before relying on any such information. Prospective purchasers are cautioned to conduct their own due diligence.

117, 4950 - 106th Avenue SE | Calgary, AB T2C 5E9 lee-associates.com/calgary



COMMERCIAL REAL ESTATE SERVICES