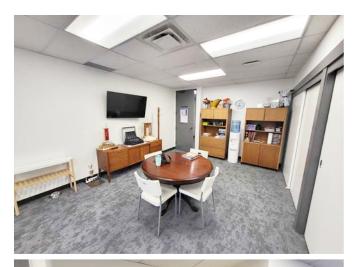

### COMMENTS:

- » Demised suite with separate HVAC controls
- » Efficient suite with built-in storage and modern kitchenette
- » Ample natural light
- » Building owned by The Calgary Construction Association
- » Building boasts a conference center, meeting rooms and event space which can be booked for private events
- Main floor café on-site and in-house printing services
- » One (1) energized reserved surface parking stall at no cost
- » Furniture negotiable (excluding sit-stand desk)
- » Competitive operating costs