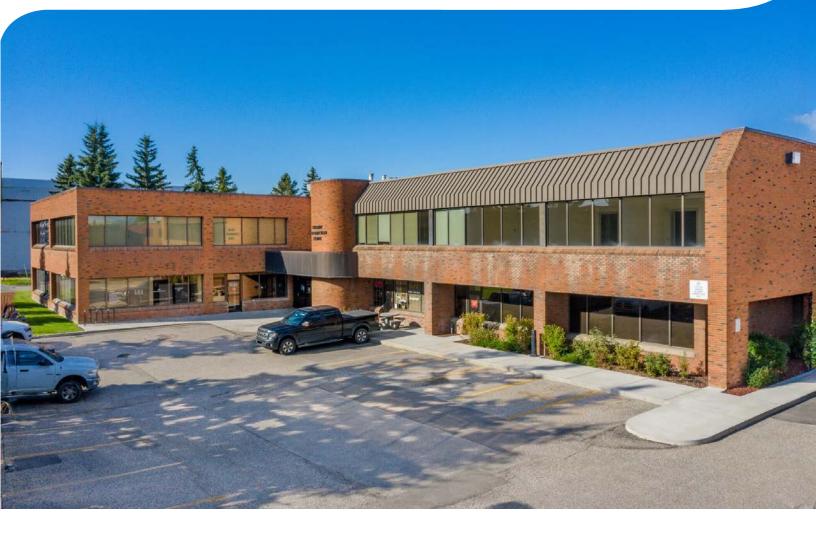

# 2725-12th Street NE, Suite 203, Calgary, AB

638 square feet | Office Space

Two-Storey Walk-Up Building

### COMMENTS:

- » Demised suite with separate HVAC controls
- » Efficient suite with built-in storage and modern kitchenette
- » Ample natural light
- » Building owned by The Calgary Construction Association
- » Building boasts a conference center, meeting rooms and event space which can be booked for private events
- Main floor café on-site and in-house printing services
- » One (1) energized reserved surface parking stall at no cost
- » Furniture negotiable (excluding sit-stand desk)
- » Competitive operating costs