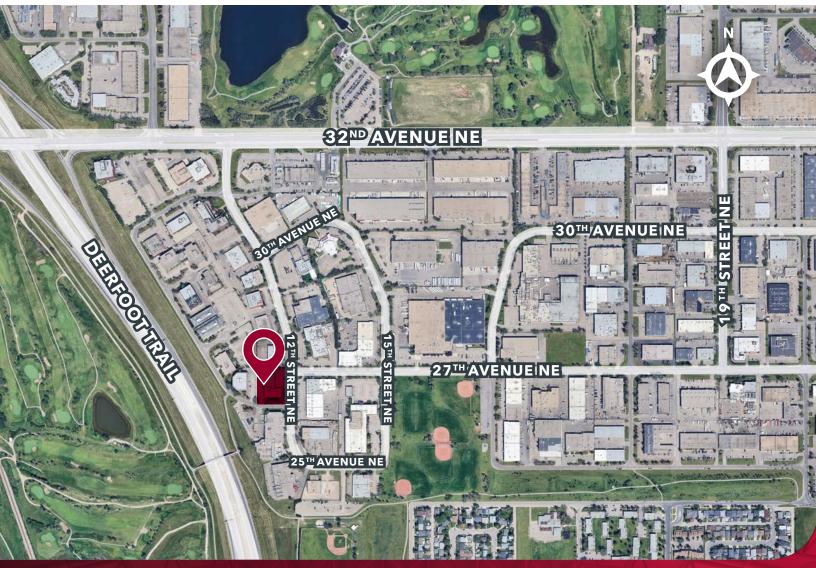

9 | lee-associates.com/calgary









# **PROPERTY DETAILS**

AVAILABLE AREA:

638 sq. ft.

NET SUBLEASE RATE:

Market

**OPERATING COSTS:** \$11.44 per sq. ft. per annum (for 2024)

**TERM:** December 30th, 2026

AVAILABLE:

May 1st, 2025

### COMMENTS:

- » Demised suite with separate HVAC controls
- » Efficient suite with built-in storage and modern kitchenette
- » Ample natural light
- » Building owned by The Calgary Construction Association
- » Building boasts a conference center, meeting rooms and event space which can be booked for private events
- Main floor café on-site and in-house printing services
- » One (1) energized reserved surface parking stall at no cost
- » Furniture negotiable (excluding sit-stand desk)
- » Competitive operating costs



## FLOOR PLAN



## LOCATION



## **CONTACT US**



国場応回 LAURAE SPINDLER VICE PRESIDENT C: 403-471-4871 lspindler@lee-associates.com



### **EMILY GOODMAN, B.COMM**

VICE PRESIDENT, PRINCIPAL C: 403-862-4348 egoodman@lee-associates.com

This brochure is for INFORMATION PURPOSES ONLY. There are no representations or warranties provided with respect to the information contained herein. Any prospective purchaser should take whatever steps they deem necessary or advisable to verify the accuracy or completeness of any information contained herein before relying on any such information. Prospective purchasers are cautioned to conduct their own due diligence.

117, 4950 - 106th Avenue SE | Calgary, AB T2C 5E9 lee-associates.com/calgary



COMMERCIAL REAL ESTATE SERVICES