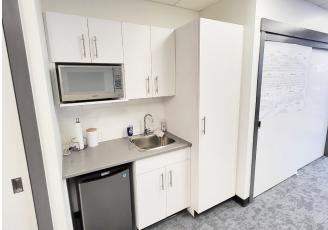

### COMMENTS:

- » Demised suite with separate HVAC controls
- » Efficient suite with built-in storage and modern kitchenette
- » Ample natural light
- » Building owned by The Calgary Construction Association
- » Building boasts a conference center, meeting rooms and event space which can be booked for private events
- Main floor café on-site and in-house printing services
- » One (1) energized reserved surface parking stall at no cost
- » Furniture negotiable (excluding sit-stand desk)
- » Competitive operating costs