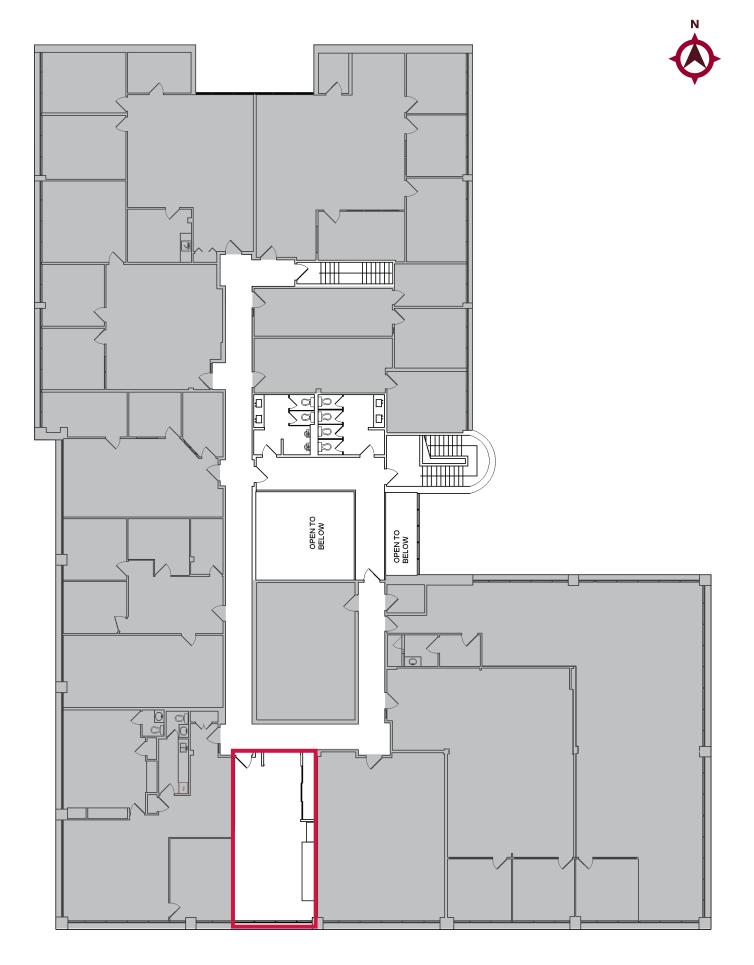

gary, AB T2C 5E9 | lee-associates.com/calgary









# **PROPERTY DETAILS**

AVAILABLE AREA:

638 sq. ft.

NET SUBLEASE RATE:

Market

**OPERATING COSTS:** \$11.44 per sq. ft. per annum (for 2024)

**TERM:** December 30th, 2026

AVAILABLE:

May 1st, 2025

### COMMENTS:

- » Demised suite with separate HVAC controls
- » Efficient suite with built-in storage and modern kitchenette
- » Ample natural light
- » Building owned by The Calgary Construction Association
- » Building boasts a conference center, meeting rooms and event space which can be booked for private events
- Main floor café on-site and in-house printing services
- » One (1) energized reserved surface parking stall at no cost
- » Furniture negotiable (excluding sit-stand desk)
- » Competitive operating costs



## FLOOR PLAN



## LOCATION



## **CONTACT US**



国場応回 LAURAE SPINDLER VICE PRESIDENT C: 403-471-4871 lspindler@lee-associates.com



### **EMILY GOODMAN, B.COMM**

VICE PRESIDENT, PRINCIPAL C: 403-862-4348 egoodman@lee-associates.com

This brochure is for INFORMATION PURPOSES ONLY. There are no representations or warranties provided with respect to the information contained herein. Any prospective purchaser should take whatever steps they deem necessary or advisable to verify the accuracy or completeness of any information contained herein before relying on any such information. Prospective purchasers are cautioned to conduct their own due diligence.

117, 4950 - 106th Avenue SE | Calgary, AB T2C 5E9 lee-associates.com/calgary



COMMERCIAL REAL ESTATE SERVICES