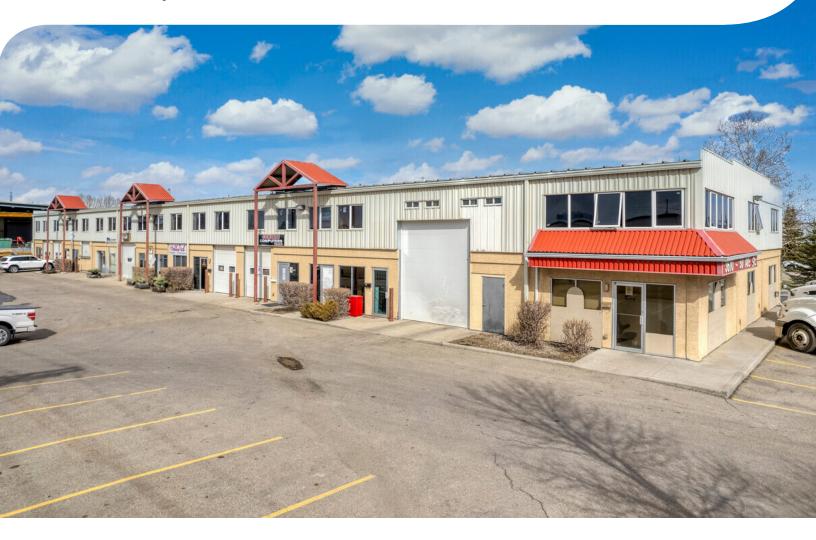

# FOR SALE

3610 - 50th Avenue SE, Unit 39, Calgary, AB 1,863 sq. ft. Industrial Condo

Quality
Office Buildout

Drive-in Loading with
Small Warehouse Portion

Located in Eastfield **Industrial Park** 

JON C. MOOK, SIOR PRESIDENT, MANAGING DIRECTOR C: 403-616-5239 jmook@lee-associates.com

#### DISTRICT:

Eastfield Industrial Park

#### **COMMENTS:**

- » Industrial /Flex condo bay
- » Fully built out office over two levels with small portion of warehouse
- » Furniture negotiable
- » Warehouse racking to remain
- Located in Eastfield Industrial Park with quick access to Peigan Trail, Barlow Trail & 52nd Street SE