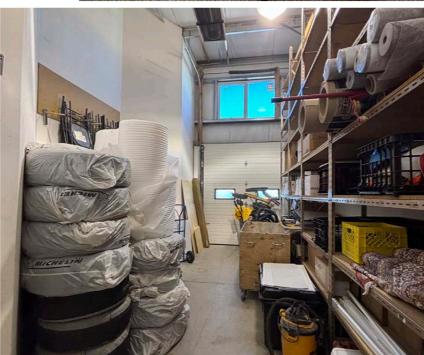

#### **COMMENTS:**

- » Industrial /Flex condo bay
- » Fully built out office over two levels with small portion of warehouse
- » Furniture negotiable
- » Warehouse racking to remain
- Located in Eastfield Industrial Park with quick access to Peigan Trail, Barlow Trail & 52nd Street SE