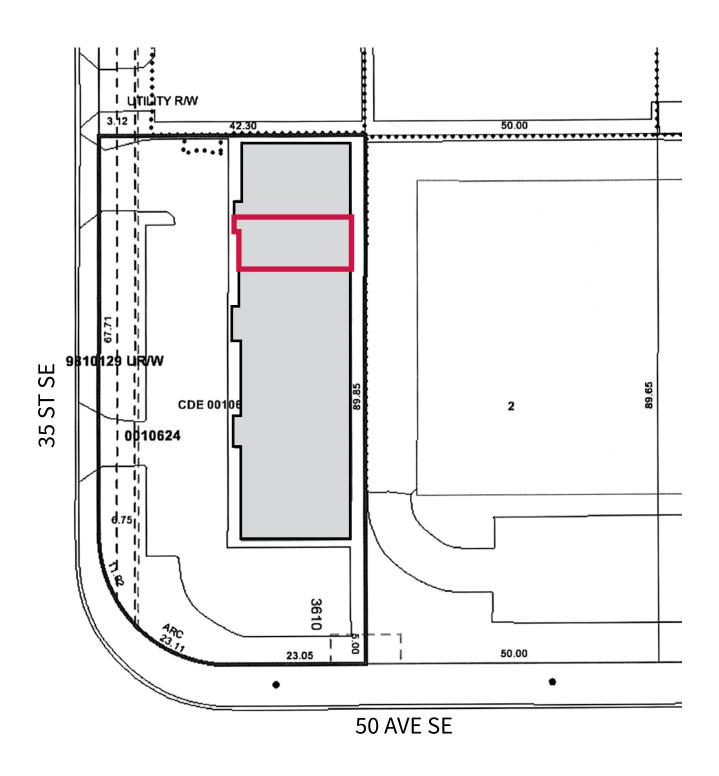

## **LOCATION**

#### DISTRICT:

Eastfield Industrial Park

#### **COMMENTS:**

- » Industrial /Flex condo bay
- » Fully built out office over two levels with small portion of warehouse
- » Furniture negotiable
- » Warehouse racking to remain
- Located in Eastfield Industrial Park with quick access to Peigan Trail, Barlow Trail & 52nd Street SE