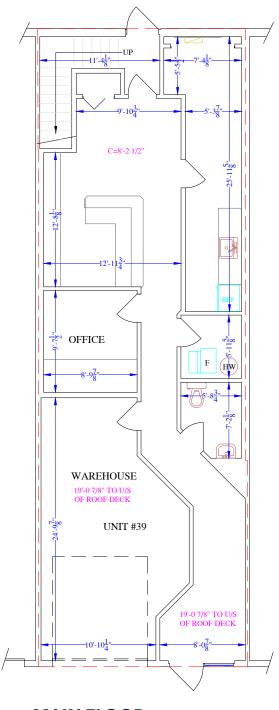

## **FLOOR PLAN**

**SECOND FLOOR** 

**MAIN FLOOR** 

#### **AVAILABLE AREA:**

Main Floor: 1,184 sq. ft.
Second Floor Office: 679 sq. ft.
Total: 1,863 sq. ft.