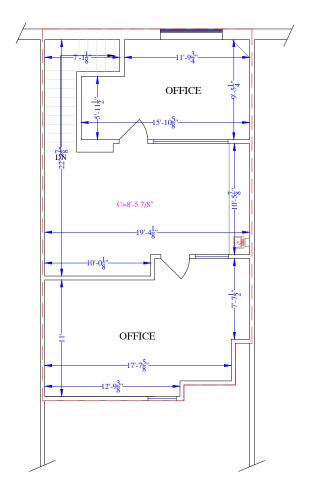

## **FLOOR PLAN**

**SECOND FLOOR** 

**MAIN FLOOR** 

#### **AVAILABLE AREA:**

Main Floor: 1,184 sq. ft.
Second Floor Office: 679 sq. ft.
Total: 1,863 sq. ft.