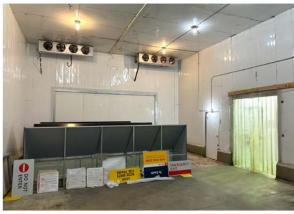

#### **AVAILABLE AREA:**

 Cooler:
 852 sq. ft.

 Freezer:
 3,204 sq. ft.

 Warehouse:
 6,589 sq. ft.

 Total:
 10,645 sq. ft.

(bonus 483 sq. ft. for common loading area)

#### **COMMENTS:**

- » Rare find, includes existing freezer and cooler infrastructure
- » Dedicated yard space available
- » Tenant responsible for annual equipment maintenance
- » Negotiable racking available in the freezer
- » Full sprinkler system throughout the warehouse