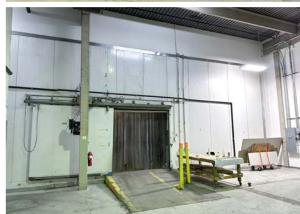

#### LOADING:

- 1 8' x 10' dock door
- 4 8' x 8' dock doors
- 1 12' x 16' ramped drive-in door

#### **COMMENTS:**

- » Rare find, includes existing freezer and cooler infrastructure
- » Dedicated yard space available
- » Tenant responsible for annual equipment maintenance
- » Negotiable racking available in the freezer
- » Full sprinkler system throughout the warehouse