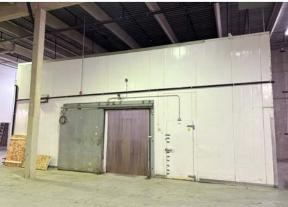

#### **AVAILABLE AREA:**

 Cooler:
 852 sq. ft.

 Freezer:
 3,204 sq. ft.

 Warehouse:
 6,589 sq. ft.

 Total:
 10,645 sq. ft.

(bonus 483 sq. ft. for common loading area)

#### **CEILING HEIGHT:**

20' clear

#### **COMMENTS:**

- » Rare find, includes existing freezer and cooler infrastructure
- » Dedicated yard space available
- » Tenant responsible for annual equipment maintenance
- » Negotiable racking available in the freezer
- » Full sprinkler system throughout the warehouse