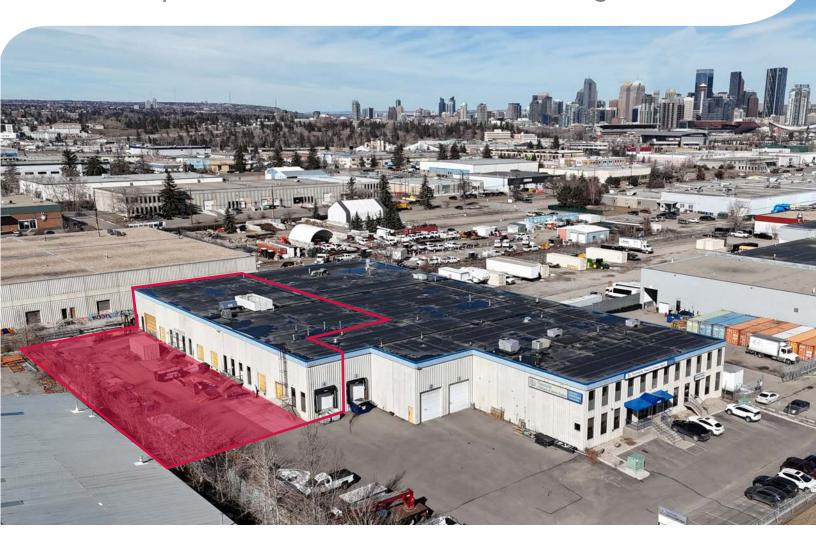

#### **DISTRICT:**

Highfield

#### Yard Area:

Approximately 10,000 sq. ft. of asphalted yard area exclusively for Tenants' use