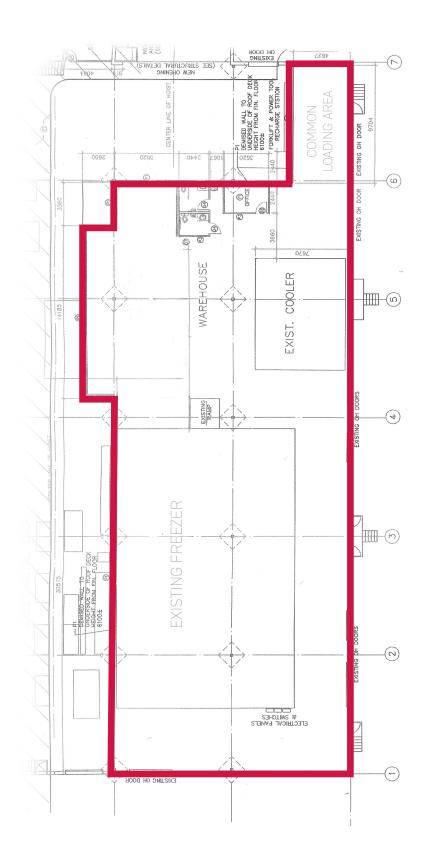

# **FLOOR PLAN**

#### **AVAILABLE AREA:**

 Cooler:
 852 sq. ft.

 Freezer:
 3,204 sq. ft.

 Warehouse:
 6,589 sq. ft.

 Total:
 10,645 sq. ft.

(bonus 483 sq. ft. for common loading area)

#### LOADING:

- 1 8' x 10' dock door
- 4 8' x 8' dock doors
- 1 12' x 16' ramped drive-in door

#### **COLUMN GRID:**

32' x 32'