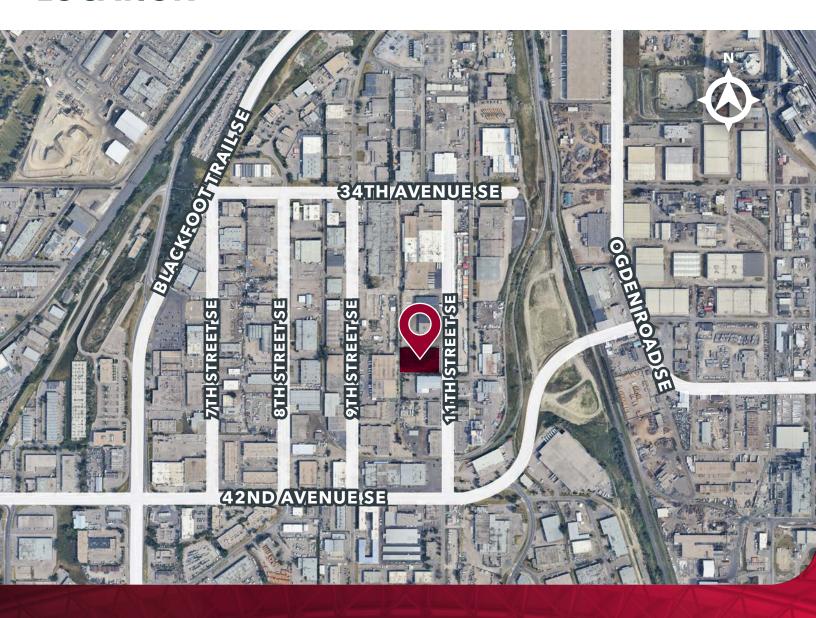

#### LOADING:

- 1 8' x 10' dock door
- 4 8' x 8' dock doors
- 1 12' x 16' ramped drive-in door

#### **COLUMN GRID:**

32' x 32'

#### **POWER:**

225 amp, 347/600 volt, 3 phase (TBV)

#### **COMMENTS:**

- » Rare find, includes existing freezer and cooler infrastructure
- » Dedicated yard space available
- » Tenant responsible for annual equipment maintenance
- » Negotiable racking available in the freezer
- » Full sprinkler system throughout the warehouse

- » Trench drains installed in the warehouse area
- » Individually metered utilities for separate usage
- » Features two washrooms and a private office within the warehouse
- » Centrally located in Highfield Industrial Park
- » Surrounded by a variety of nearby services and amenities

# **FLOOR PLAN**















## **LOCATION**



## **CONTACT US**



**JORDAN LEBLANC** 

VICE PRESIDENT C: 403-660-5141 jleblanc@lee-associates.com



**ELIAS TSOUGRIANIS** 

SALES & LEASING ASSOCIATE C: 403-680-487 etsougrianis@lee-associates.com

This brochure is for INFORMATION PURPOSES ONLY. There are no representations or warranties provided with respect to the information contained herein. Any prospective purchaser should take whatever steps they deem necessary or advisable to verify the accuracy or completeness of any information contained herein before relying on any such information. Prospective purchasers are cautioned to conduct their own due diligence.

COMMERC

LEE & ASSOCIATES

COMMERCIAL REAL ESTATE SERVICES