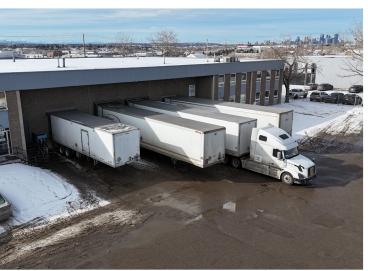

#### TRAILER PARKING:

Includes seven (7) trailer parking stalls and twelve (12) vehicle parking stalls

#### LOADING:

4 - dock doors

#### **COMMENTS:**

- » Corner unit, industrial warehouse storage facility
- » Secure on-site trailer parking or storage area included at no additional cost
- » Equipped with dock-level loading capabilities
- » Sprinkler system throughout warehouse area
- » Minimal office build-out spanning two floors, maximizing warehouse efficiency
- » Situated in the highly sought-after Foothills Industrial Park
- » Quick access to major transportation routes, including Glenmore Trail and Barlow Trail
- » Surrounded by a variety of nearby services and conveniences