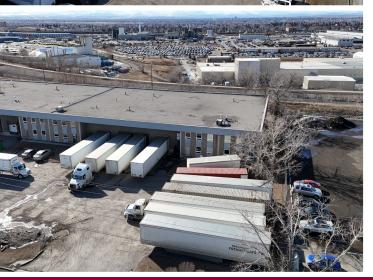

#### TRAILER PARKING:

Includes seven (7) trailer parking stalls and twelve (12) vehicle parking stalls

#### **COMMENTS:**

- » Corner unit, industrial warehouse storage facility
- » Secure on-site trailer parking or storage area included at no additional cost
- » Equipped with dock-level loading capabilities
- » Sprinkler system throughout warehouse area
- » Minimal office build-out spanning two floors, maximizing warehouse efficiency
- » Situated in the highly sought-after Foothills Industrial Park
- » Quick access to major transportation routes, including Glenmore Trail and Barlow Trail
- » Surrounded by a variety of nearby services and conveniences