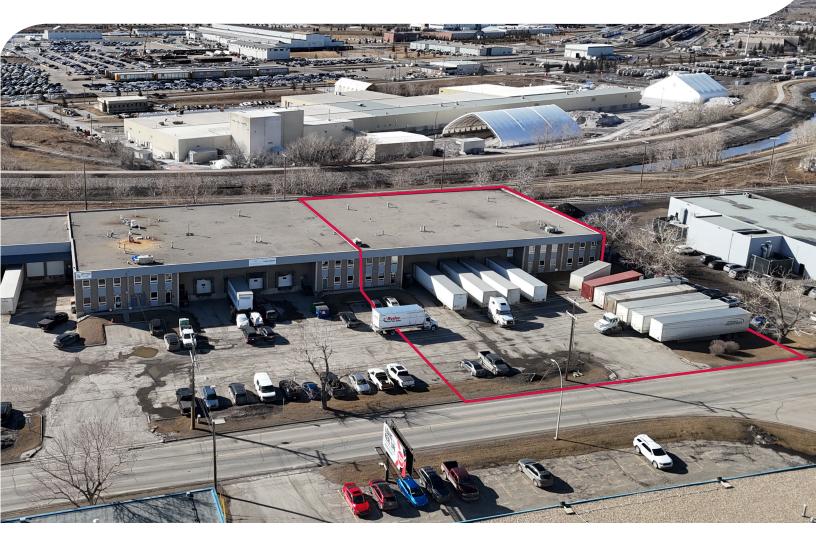

# **FOR LEASE**

6693-30<sup>th</sup> Street SE, Calgary, AB

20,267 square feet with dedicated trailer parking

JORDAN LEBLANC
VICE PRESIDENT, PRINCIPAL
C: 403-660-5141
jleblanc@lee-associates.com

ELIAS TSOUGRIANIS
SALES & LEASING ASSOCIATE
C: 403-680-4875
etsougrianis@lee-associates.com

#### TRAILER PARKING:

Includes seven (7) trailer parking stalls and twelve (12) vehicle parking stalls

#### **COMMENTS:**

- » Corner unit, industrial warehouse storage facility
- » Secure on-site trailer parking or storage area included at no additional cost
- » Equipped with dock-level loading capabilities
- » Sprinkler system throughout warehouse area
- » Minimal office build-out spanning two floors, maximizing warehouse efficiency
- » Situated in the highly sought-after Foothills Industrial Park
- » Quick access to major transportation routes, including Glenmore Trail and Barlow Trail
- » Surrounded by a variety of nearby services and conveniences