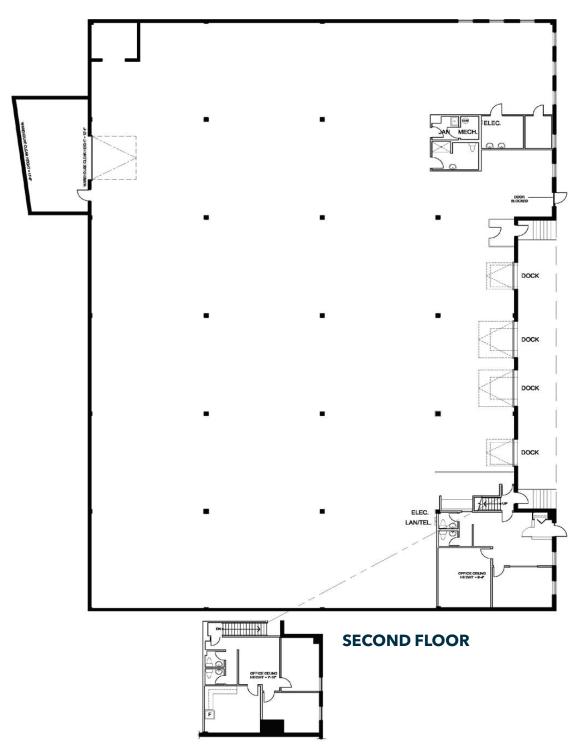

#### **AVAILABLE AREA:**

Main floor office: 882 sq. ft.
Second floor office: 823 sq. ft.
Shop: 18,562 sq. ft.
Total: 20,267 sq. ft.

#### LOADING:

4 - dock doors

#### **COLUMN GRID:**

26'11 x 29'11"

### **MAIN FLOOR**