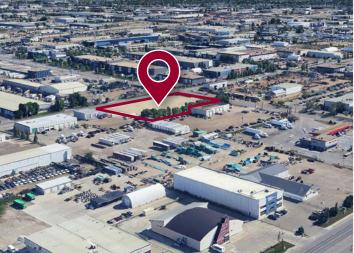

# **FOR SALE**



15609-121A Avenue NW, Edmonton, AB

2.15 acres





IM - Medium Industrial Zoned





JON C. MOOK, SIOR
PRESIDENT, MANAGING DIRECTOR
C: 403-616-5239
jmook@lee-associates.com

EMILY GOODMAN, B.COMM VICE PRESIDENT, PRINCIPAL C: 403-862-4348 egoodman@lee-associates.com

117, 4950 - 106th Avenue SE | Calgary, AB T2C 5E9 | lee-associates.com/calgary

## **PROPERTY DETAILS**





#### **LEGAL DESCRIPTION:**

Plan 8332ET, Block One (1)

#### **ZONING:**

IM (Medium Industrial Zone)

#### **AVAILABLE AREA:**

2.15 acres

#### SALE PRICE:

\$1,988,750 (\$925,000 per acre)

#### **COMMENTS:**

» Raw land with zoning suitable for manufacturing, processing, assembly, distribution, service and repair uses that carry out a portion of their operation outdoors or require outdoor storage areas.



### **LOCATION**



## **CONTACT US**



JON C. MOOK, SIOR
PRESIDENT, MANAGING DIRECTOR

C: 403-616-5239 jmook@lee-associates.com



**EMILY GOODMAN, B.COMM** 

VICE PRESIDENT, PRINCIPAL C: 403-862-4348

egoodman@lee-associates.com

This brochure is for INFORMATION PURPOSES ONLY. There are no representations or warranties provided with respect to the information contained herein.