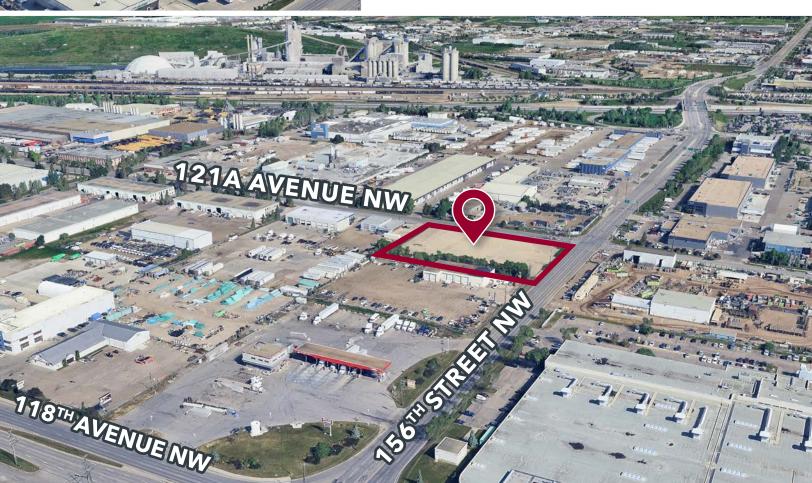

SALE**



15609-121A Avenue NW, Edmonton, AB

2.15 acres





IM - Medium Industrial Zoned





JON C. MOOK, SIOR
PRESIDENT, MANAGING DIRECTOR
C: 403-616-5239
jmook@lee-associates.com

EMILY GOODMAN, B.COMM VICE PRESIDENT, PRINCIPAL C: 403-862-4348 egoodman@lee-associates.com

117, 4950 - 106th Avenue SE | Calgary, AB T2C 5E9 | lee-associates.com/calgary

## **PROPERTY DETAILS**





#### **LEGAL DESCRIPTION:**

Plan 8332ET, Block One (1)

#### **ZONING:**

IM (Medium Industrial Zone)

#### **AVAILABLE AREA:**

2.15 acres

#### SALE PRICE:

\$1,988,750 (\$925,000 per acre)

#### **COMMENTS:**

» Raw land with zoning suitable for manufacturing, processing, assembly, distribution, service and repair uses that carry out a portion of their operation outdoors or require outdoor storage areas.



### **LOCATION**



## **CONTACT US**



JON C. MOOK, SIOR
PRESIDENT, MANAGING DIRECTOR

C: 403-616-5239 jmook@lee-associates.com



**EMILY GOODMAN, B.COMM** 

VICE PRESIDENT, PRINCIPAL C: 403-862-4348

egoodman@lee-associates.com

This brochure is for INFORMATION PURPOSES ONLY. There are no representations or warranties provided with respect to the information contained herein. Any prospective purchaser should take whatever steps they deem necessary or advisable to verify the accuracy or completeness of any information contained herein before relying on any such information. Prospective purchasers are cautioned to conduct their own due diligence.

LEE & ASSOCIATES

COMMERCIAL REAL ESTATE SERVICES

117, 4950 - 106th Avenue SE | Calgary, AB T2C 5E9 lee-associates.com/calgary