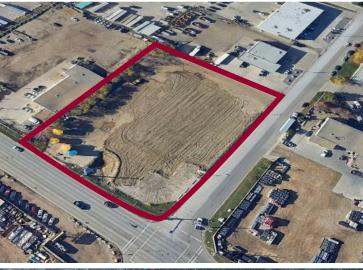

# **FOR SALE**

15609-121A Avenue NW, Edmonton, AB

2.15 acres

IM - Medium Industrial Zoned

JON C. MOOK, SIOR
PRESIDENT, MANAGING DIRECTOR
C: 403-616-5239
jmook@lee-associates.com

EMILY GOODMAN, B.COMM VICE PRESIDENT, PRINCIPAL C: 403-862-4348 egoodman@lee-associates.com

#### **AVAILABLE AREA:**

2.15 acres

### **LOCATION**