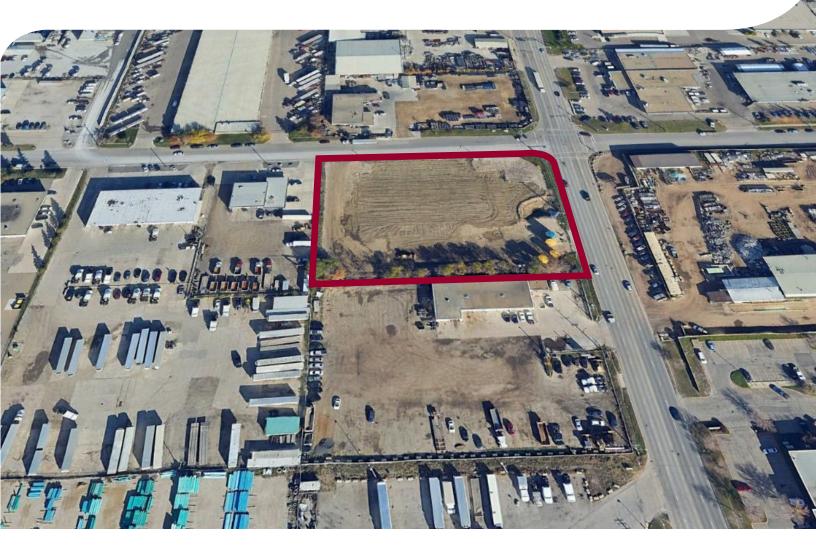

# **FOR SALE**

15609-121A Avenue NW, Edmonton, AB

2.15 acres

IM - Medium Industrial Zoned

JON C. MOOK, SIOR
PRESIDENT, MANAGING DIRECTOR
C: 403-616-5239
jmook@lee-associates.com

EMILY GOODMAN, B.COMM VICE PRESIDENT, PRINCIPAL C: 403-862-4348 egoodman@lee-associates.com

#### **AVAILABLE AREA:**

2.15 acres

### **LOCATION**