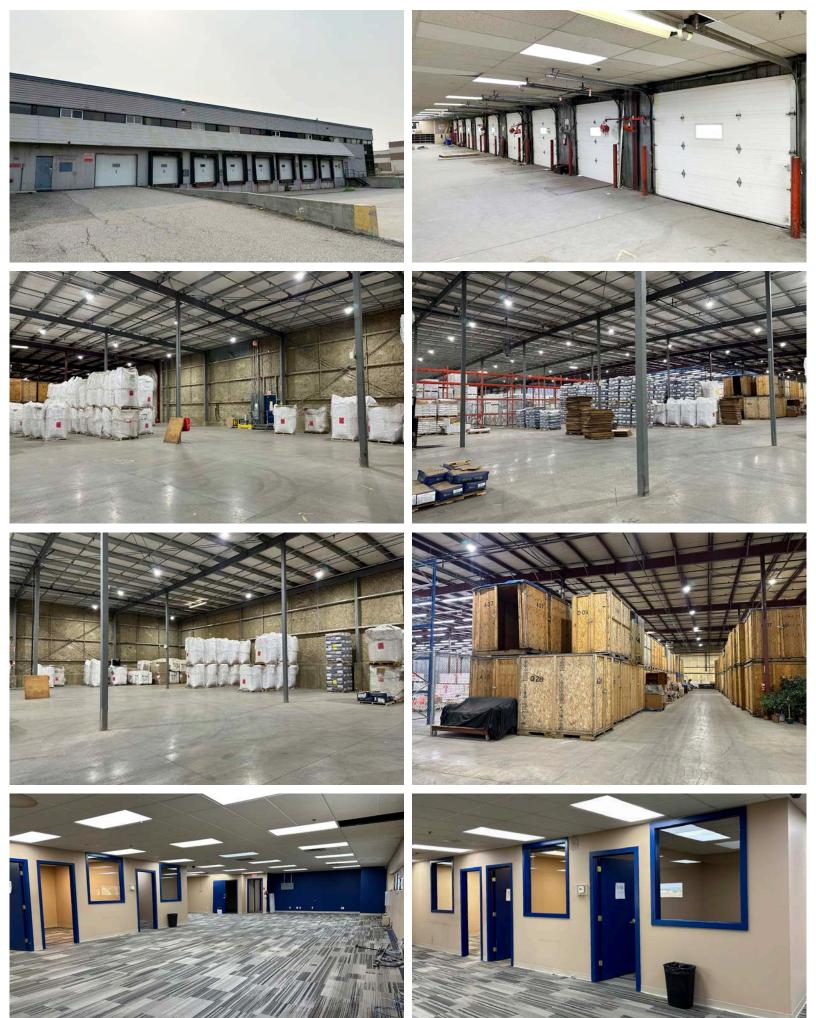

#### **COMMENTS:**

- » High dock ratio warehouse space ideal for distribution and shipping efficiency
- » Chalkline warehouse setup with interior 8' fencing for security
- » ESFR Sprinklers Full fire suppression system in place
- » Second-floor office area can be leased with or without warehouse
- » Prime central NE location with easy access to major roads and nearby amenities
- » Built-in drainage in the loading area