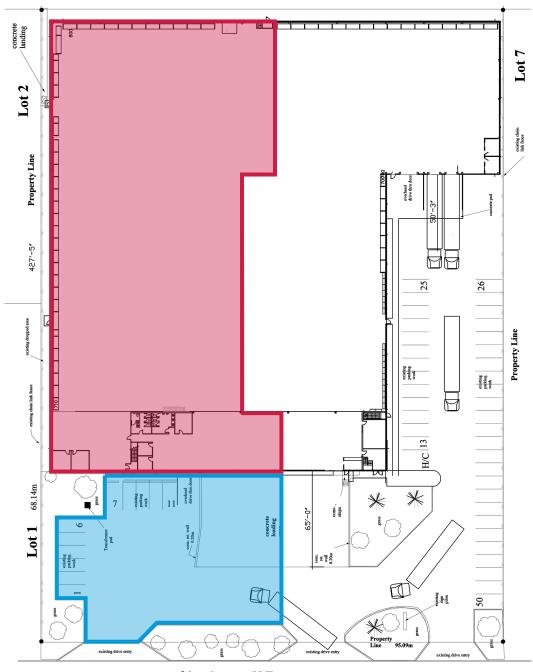

### **PROPERTY DETAILS**

#### **AVAILABLE AREA:**

Second Floor Office: 2,297 sq. ft. Warehouse: 29,168 sq. ft. Loading Area: 6,400 sq. ft. Total: 37,865 sq. ft.

#### **SITE SIZE:**

3.06 acres

#### **CEILING HEIGHT:**

21' - 24' clear 9' under loading area

#### **LOADING:**

5 - 8' x 8' dock doors with levellers

1 - 8' x 8' drive-in door

#### **MAIN FLOOR**

21st Street N.E.