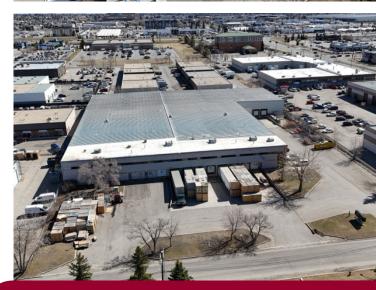

# **FOR SUBLEASE**

2916-21<sup>st</sup> Street NE | Calgary, AB 37,865 sq. ft. Warehouse/Distribution Facility

#### **LOADING:**

5 - 8' x 8' dock doors with levellers

1 - 8' x 8' drive-in door

#### **COMMENTS:**

- » High dock ratio warehouse space ideal for distribution and shipping efficiency
- » Chalkline warehouse setup with interior 8' fencing for security
- » ESFR Sprinklers Full fire suppression system in place
- » Second-floor office area can be leased with or without warehouse
- » Prime central NE location with easy access to major roads and nearby amenities
- » Built-in drainage in the loading area