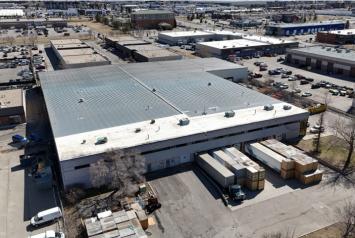

# **FOR SUBLEASE**

2916-21<sup>st</sup> Street NE | Calgary, AB 37,865 sq. ft. Warehouse/Distribution Facility

#### **LOADING:**

5 - 8' x 8' dock doors with levellers

1 - 8' x 8' drive-in door

#### **COMMENTS:**

- » High dock ratio warehouse space ideal for distribution and shipping efficiency
- » Chalkline warehouse setup with interior 8' fencing for security
- » ESFR Sprinklers Full fire suppression system in place
- » Second-floor office area can be leased with or without warehouse
- » Prime central NE location with easy access to major roads and nearby amenities
- » Built-in drainage in the loading area