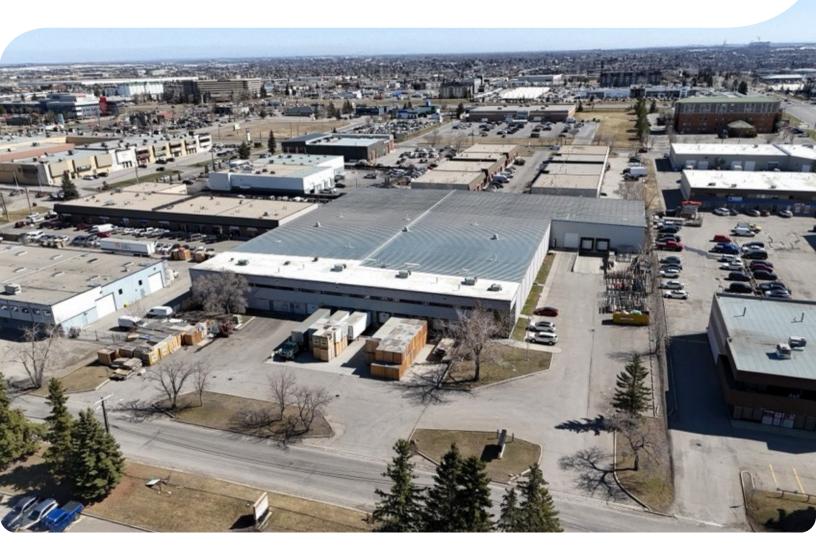

# **FOR SUBLEASE**

2916-21<sup>st</sup> Street NE | Calgary, AB 37,865 sq. ft. Warehouse/Distribution Facility

### **PROPERTY DETAILS**

#### **SITE SIZE:**

3.06 acres

#### **DISTRICT:**

South Airways