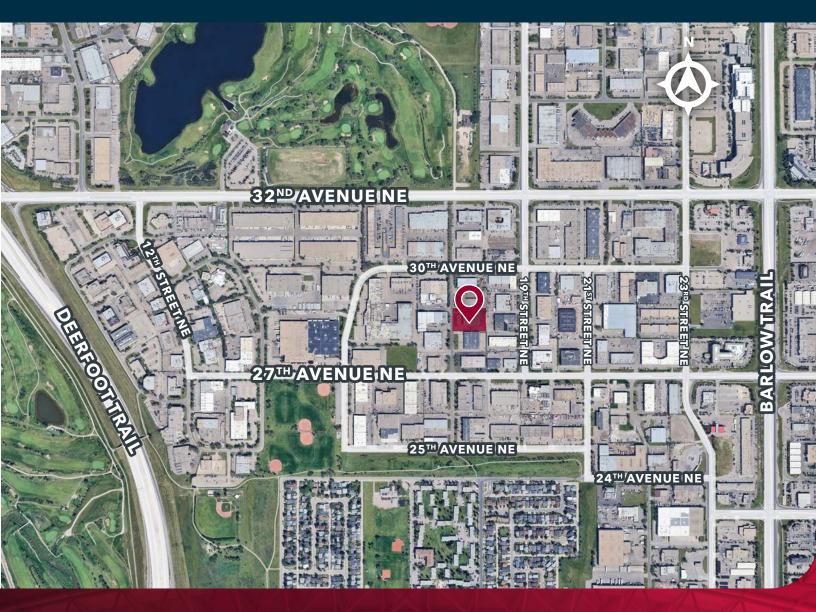

#### **CEILING HEIGHT:**

21' - 24' clear 9' under loading area

#### **LOADING:**

5 - 8' x 8' dock doors with levellers

1 - 8' x 8' drive-in door

#### **ELECTRICAL:**

800 amps, 600 volts, 3 phase service (TBV)







ALL RACKING & MEZZANINE REMOVED FOR MAXIMUM STORAGE CAPABILITIES

#### **COMMENTS:**

- » High dock ratio warehouse space ideal for distribution and shipping efficiency
- » Chalkline warehouse setup with interior 8' fencing for security
- » ESFR Sprinklers Full fire suppression system in place
- » Second-floor office area can be leased with or without warehouse
- » Prime central NE location with easy access to major roads and nearby amenities
- » Built-in drainage in the loading area





#### **MAIN FLOOR**



21st Street N.E.

#### **SECOND FLOOR**





# **LOCATION**



## **CONTACT US**



#### **JORDAN LEBLANC**

VICE PRESIDENT, PRINCIPAL C: 403-660-5141 jleblanc@lee-associates.com



#### **ELIAS TSOUGRIANIS**

SALES & LEASING ASSOCIATE C: 403-680-487 etsougrianis@lee-associates.com

This brochure is for INFORMATION PURPOSES ONLY. There are no representations or warranties provided with respect to the information contained herein. Any prospective purchaser should take whatever steps they deem necessary or advisable to verify the accuracy or completeness of any information contained herein before relying on any such information. Prospective purchasers are cautioned to conduct their own due diligence.

LEE & ASSOCIATES

COMMERCIAL REAL ESTATE SERVICES