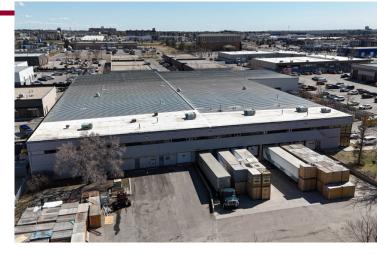

# **FOR SUBLEASE**

2916-21<sup>st</sup> Street NE | Calgary, AB 37,865 sq. ft. Warehouse/Distribution Facility

#### **LOADING:**

5 - 8' x 8' dock doors with levellers

1 - 8' x 8' drive-in door

#### **COMMENTS:**

- » High dock ratio warehouse space ideal for distribution and shipping efficiency
- » Chalkline warehouse setup with interior 8' fencing for security
- » ESFR Sprinklers Full fire suppression system in place
- » Second-floor office area can be leased with or without warehouse
- » Prime central NE location with easy access to major roads and nearby amenities
- » Built-in drainage in the loading area