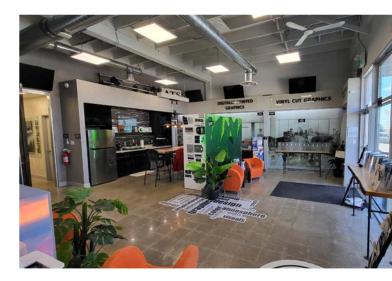

#### **COMMENTS:**

- » Exceptional condition with interior build-out constructed in 2021
- » Roof replaced in 2019
- » Substantial exterior improvements including cladding and paint
- » Sought after location in Calgary's Central SE
- » Quick access to all quadrants and downtown Calgary with nearby major arteries of Macleod Trail, Glenmore Trail, Blackfoot Trail and Deerfoot Trail
- Venting and plumbing connections in place for washer and dryer (appliances not included)
- » Flexible zoning