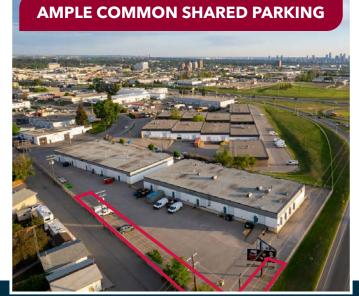

## LOCATION

#### **PARKING:**

- » Three (3) reserved stalls in front
- » Ample common parking at rear