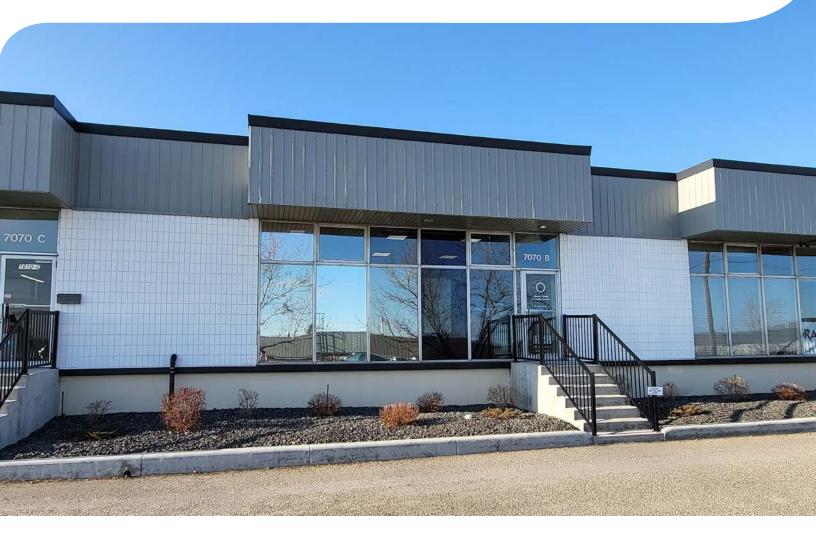

# FOR SALE

7070B Farrell Road SE, Calgary, AB

2,800 sq. ft. Flex/Industrial Condo

Quality Modern
Office Buildout

Dock Loading with Small Warehouse Portion

Located in Fairview Industrial Park

#### **DISTRICT**:

Fairview Industrial Park