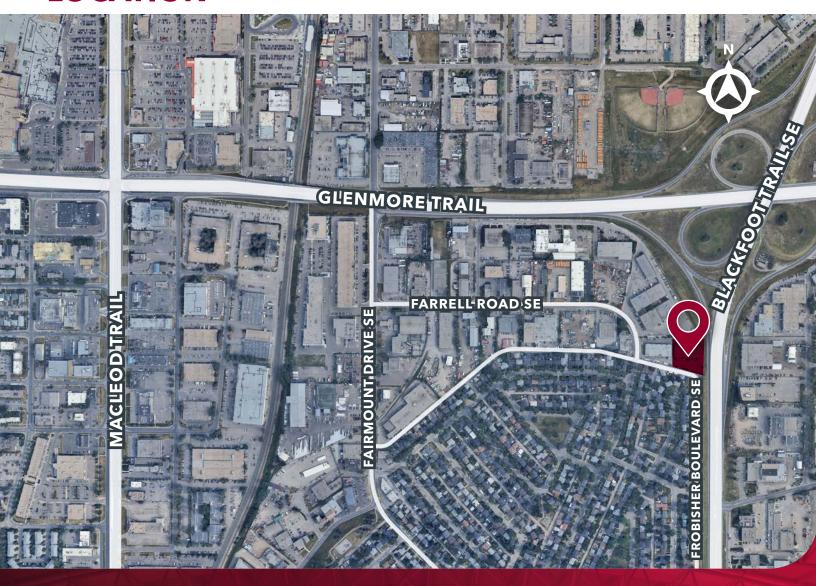

## LOCATION

#### **COMMENTS:**

- » Exceptional condition with interior build-out constructed in 2021
- » Roof replaced in 2019
- » Substantial exterior improvements including cladding and paint
- » Sought after location in Calgary's Central SE
- » Quick access to all quadrants and downtown Calgary with nearby major arteries of Macleod Trail, Glenmore Trail, Blackfoot Trail and Deerfoot Trail
- Venting and plumbing connections in place for washer and dryer (appliances not included)
- » Flexible zoning