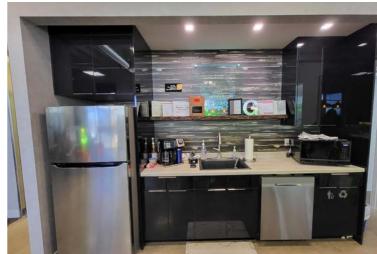

#### **COMMENTS:**

- » Exceptional condition with interior build-out constructed in 2021
- » Roof replaced in 2019
- » Substantial exterior improvements including cladding and paint
- » Sought after location in Calgary's Central SE
- » Quick access to all quadrants and downtown Calgary with nearby major arteries of Macleod Trail, Glenmore Trail, Blackfoot Trail and Deerfoot Trail
- Venting and plumbing connections in place for washer and dryer (appliances not included)
- » Flexible zoning