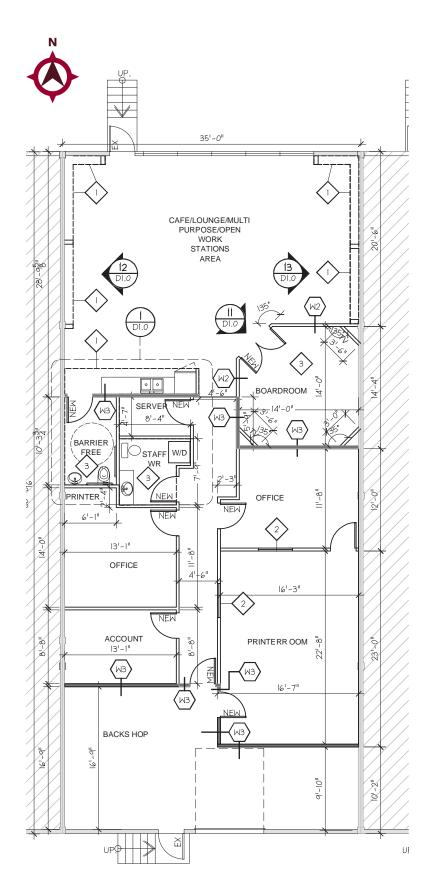

# **FLOOR PLAN**

#### **AVAILABLE AREA:**

Showroom/Office: +/- 2,275 sq. ft.

<u>Warehouse: +/- 525 sq. ft.</u>

Total: 2,800 sq. ft.

#### **CEILING HEIGHT:**

14' clear

#### LOADING:

1 - 8' x 10' dock door (43" from ground & 65" loading depth)