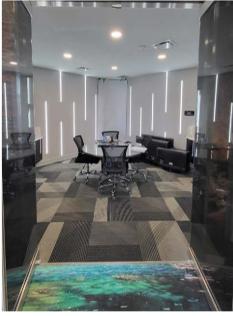

#### **COMMENTS:**

- » Exceptional condition with interior build-out constructed in 2021
- » Roof replaced in 2019
- » Substantial exterior improvements including cladding and paint
- » Sought after location in Calgary's Central SE
- » Quick access to all quadrants and downtown Calgary with nearby major arteries of Macleod Trail, Glenmore Trail, Blackfoot Trail and Deerfoot Trail
- Venting and plumbing connections in place for washer and dryer (appliances not included)
- » Flexible zoning