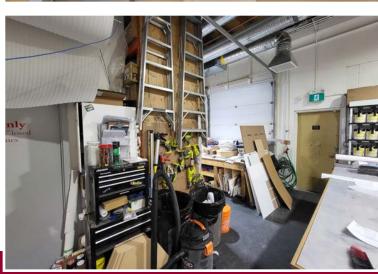

#### **AVAILABLE AREA:**

Showroom/Office: +/- 2,275 sq. ft.

<u>Warehouse: +/- 525 sq. ft.</u>

Total: 2,800 sq. ft.

#### LOADING:

1 - 8' x 10' dock door (43" from ground & 65" loading depth)